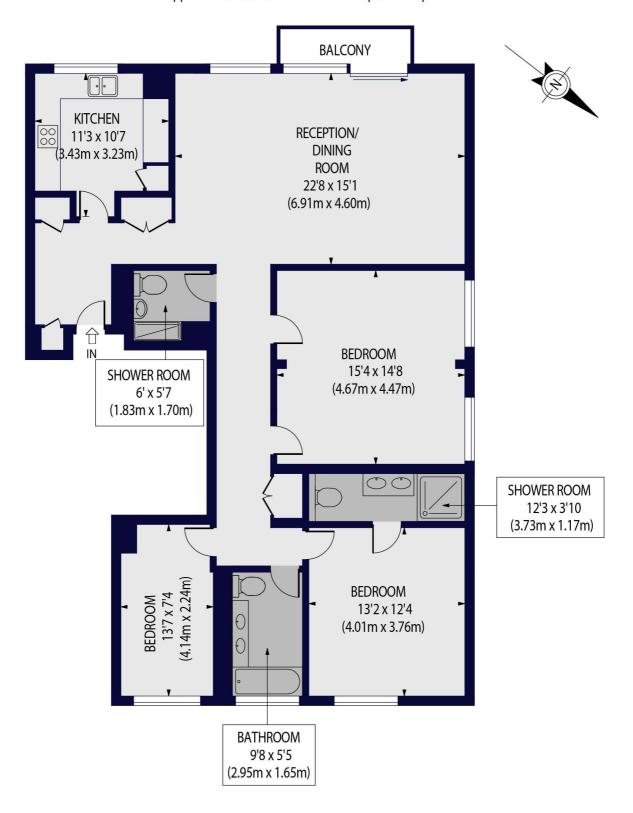

## SHERINGHAM, ST. JOHNS WOOD PARK, NW8 6QY

Approx. Gross Internal Floor Area 1347 sq ft. / 125 sq.m

## **FOURTH FLOOR**

tion Purposes Only - Not To Scale Floor Plan by www.nogaphotostudio.com Ref: No.42265

This floor plan should be used as a general outline for guidance only. Any intending purchaser or lessee should satisfy themselves by inspection, searches, enquiries and full survey as to the correctness of each statement. Any areas, measurements or distances quoted are approximate and should not be used to value a property or be the basis of any sale or let.