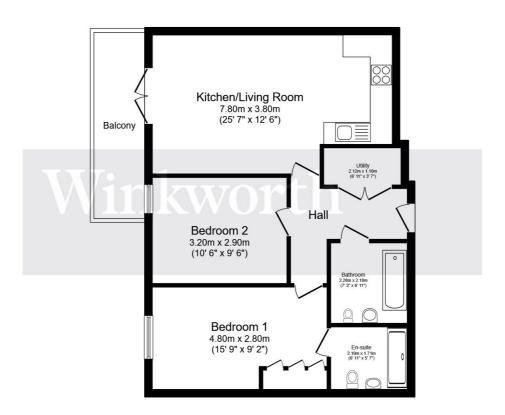

## Total floor area 66.3 m² (714 sq.ft.) approx

This floor plan is for illustrative purposes only. It is not drawn to scale. Any measurements, floor areas (including any total floor area), openings and orientation are approximate. No details are guaranteed, they cannot be relied upon for any purpose and they do not form part of any agreement. No liability is taken for any error, omission or misstatement. A party must rely upon its own inspection(s). Powered by www.focalagent.com

This floorplan is for illustration purposes only and is not to scale. The position and size of doors, windows, appliances and other features are approximate.

Harrow | 020 8861 3933 | harrow@winkworth.co.uk