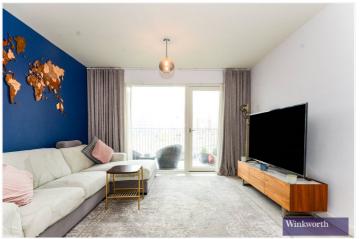

Inside, you'll find an open-plan living area that is simply perfect for entertaining guests. The fully fitted kitchen with integrated appliances is a chef's dream come true, while the living area leads out onto a private balcony area that floods the space with natural light, making it feel bright, airy, and spacious all day long.