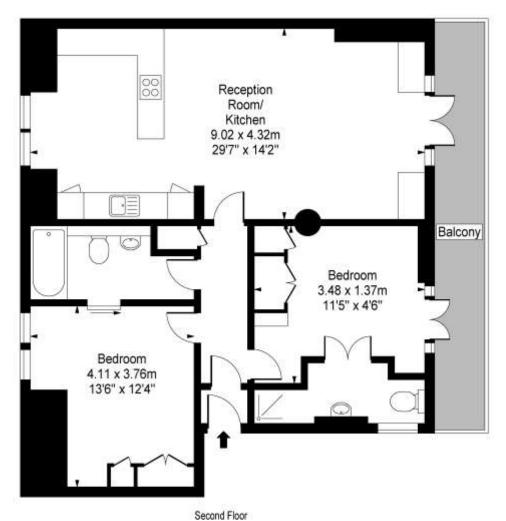

for every step...

Winkworth

for every step...

00001101100

Approx Gross Internal Area

896 Sq Ft - 83.27 Sq M

Measured in accordance with RICS guidelines. Every attempt is made to ensure accuracy
However all measurments are approximate.
The floor plan is illustrative purposes only and is not to scale

This floorplan is for illustration purposes only and is not to scale. The position and size of doors, windows, appliances and other features are approximate.

Energy Efficiency Rating

Curry Pointed

THE A

THE B