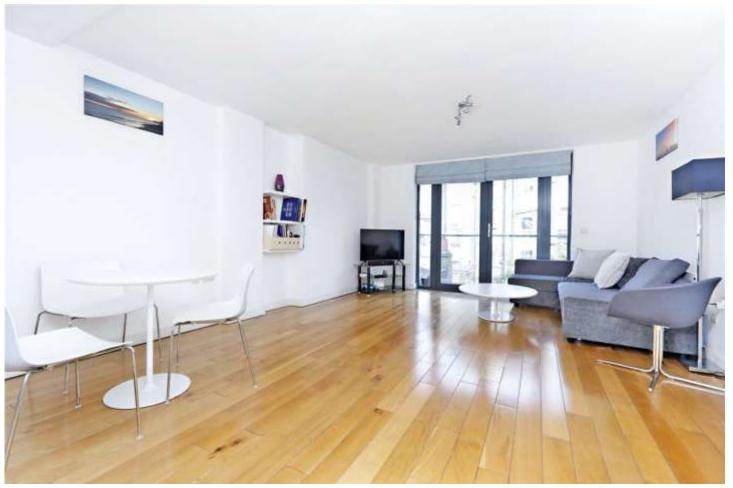

Clerkenwell & City | 020 7405 1288 | clerkenwell@winkworth.co.uk

for every step...

**DESCRIPTION:** The spacious open plan living/kitchen/dining room is flooded with light from the large floor to ceiling dual aspect windows. The bright fitted kitchen has abundant units, fully integrated appliances and granite countertops, a sizeable balcony leading off the reception room and master bedroom. The master bedroom benefits from large, fitted wardrobes, storage space and a sleek en-suite bathroom with walk in shower. The second bedroom is a generous double with large, fitted wardrobes and storage and accesses the large family bathroom. Centrally located between Bloomsbury, Kings Cross, Islington, and Clerkenwell this property boasts excellent transport links and is within walking distance to the West End, City and Southbank. Green spaces abound with Bloomsbury's famous gardens on your doorstep and Regent's Canal just a short walk north, leading to Camden, Primrose Hill and Regent's Park. Farringdon's Elizabeth Line takes you to Heathrow in just over 30mins. Local amenities are plentiful with the bars, restaurants and shops of Exmouth Market, Coal Drops Yard and Upper Street only a short walk away. A large Waitrose supermarket is located in the nearby Brunswick Centre, as well as a six-screen Curzon cinema.