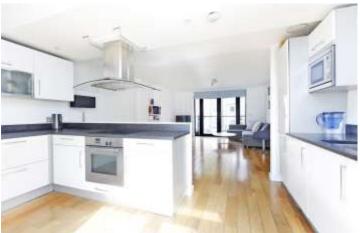

Clerkenwell & City | 020 7405 1288 | clerkenwell@winkworth.co.uk

for every step...

**DESCRIPTION:** The spacious open plan living/kitchen/dining room is flooded with light from the large floor to ceiling dual aspect windows. The bright fitted kitchen has abundant units, fully integrated appliances and granite countertops, a sizeable balcony leading off the reception room and master bedroom. The master bedroom benefits from large, fitted wardrobes, storage space and a sleek en-suite bathroom with walk in shower. The second bedroom is a generous double with large, fitted wardrobes and storage and accesses the large family bathroom. Centrally located between Bloomsbury, Kings Cross, Islington, and Clerkenwell this property boasts excellent transport links and is within walking distance to the West End, City and Southbank. Green spaces abound with Bloomsbury's famous gardens on your doorstep and Regent's Canal just a short walk north, leading to Camden, Primrose Hill and Regent's Park. Farringdon's Elizabeth Line takes you to Heathrow in just over 30mins. Local amenities are plentiful with the bars, restaurants and shops of Exmouth Market, Coal Drops Yard and Upper Street only a short walk away. A large Waitrose supermarket is located in the nearby Brunswick Centre, as well as a six-screen Curzon cinema.