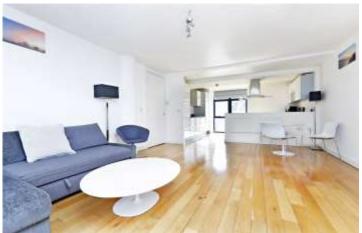

Clerkenwell & City | 020 7405 1288 | clerkenwell@winkworth.co.uk

for every step...

**DESCRIPTION:** The spacious open plan living/kitchen/dining room is flooded with light from the large floor to ceiling dual aspect windows. The bright fitted kitchen has abundant units, fully integrated appliances and granite countertops, a sizeable balcony leading off the reception room and master bedroom. The master bedroom benefits from large, fitted wardrobes, storage space and a sleek en-suite bathroom with walk in shower. The second bedroom is a generous double with large, fitted wardrobes and storage and accesses the large family bathroom. Centrally located between Bloomsbury, Kings Cross, Islington, and Clerkenwell this property boasts excellent transport links and is within walking distance to the West End, City and Southbank. Green spaces abound with Bloomsbury's famous gardens on your doorstep and Regent's Canal just a short walk north, leading to Camden, Primrose Hill and Regent's Park. Farringdon's Elizabeth Line takes you to Heathrow in just over 30mins. Local amenities are plentiful with the bars, restaurants and shops of Exmouth Market, Coal Drops Yard and Upper Street only a short walk away. A large Waitrose supermarket is located in the nearby Brunswick Centre, as well as a six-screen Curzon cinema.