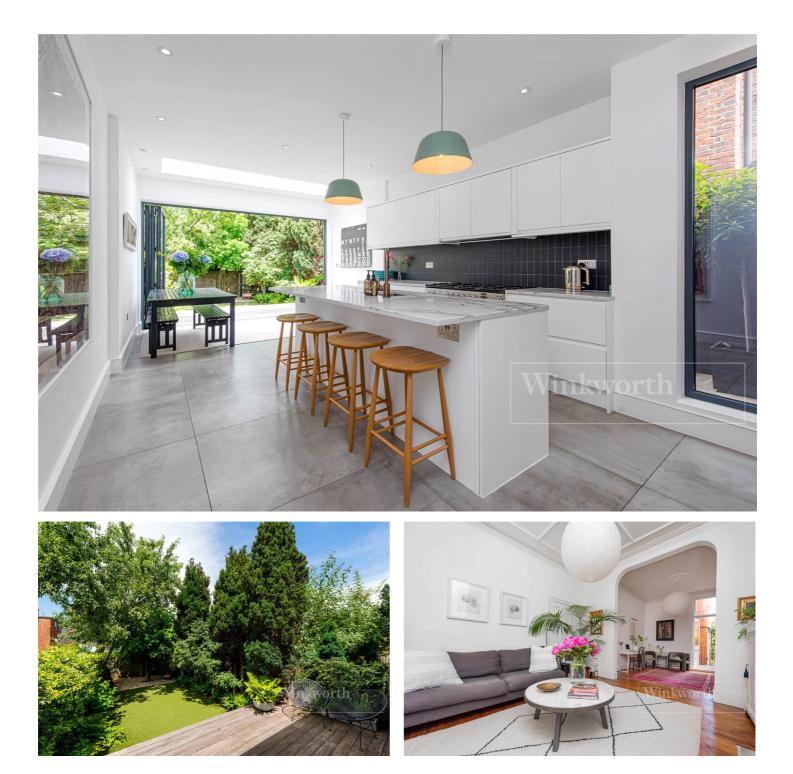

### **DESCRIPTION:**

This bright and airy property has had a wonderful ground floor extension at the rear creating a stunning kitchen / diner which leads, through full width bi-folding doors, to a sunny private garden. This wonderful space is great for cooking and entertaining alike and has space for dining as well. Towards the front of the building there is a double aspect reception room (once two separate rooms but now converted) and a utility room with downstairs shower. Upstairs buyers will find three really good sized double bedrooms and a fourth, smaller single room currently used as an office. Equally this room could be used for new born baby being just off the master room, or converted to an en-suite during the possible addition of a loft conversion, subject to planning. The property is in excellent condition throughout and really will continue to make a lovely family home.