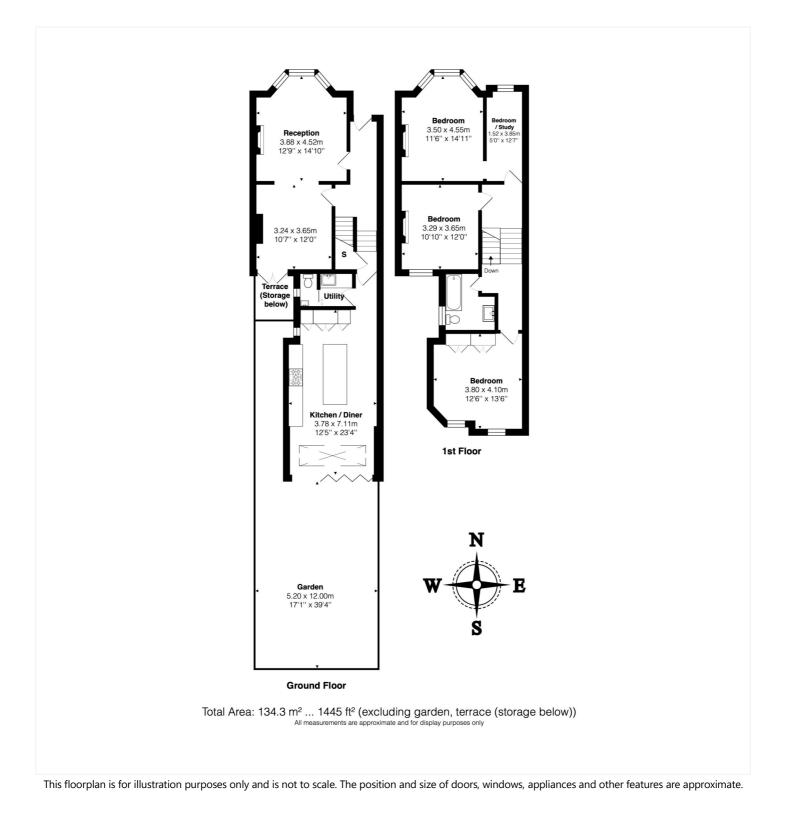

### **DESCRIPTION:**

This bright and airy property has had a wonderful ground floor extension at the rear creating a stunning kitchen / diner which leads, through full width bi-folding doors, to a sunny private garden. This wonderful space is great for cooking and entertaining alike and has space for dining as well. Towards the front of the building there is a double aspect reception room (once two separate rooms but now converted) and a utility room with downstairs shower. Upstairs buyers will find three really good sized double bedrooms and a fourth, smaller single room currently used as an office. Equally this room could be used for new born baby being just off the master room, or converted to an en-suite during the possible addition of a loft conversion, subject to planning. The property is in excellent condition throughout and really will continue to make a lovely family home.