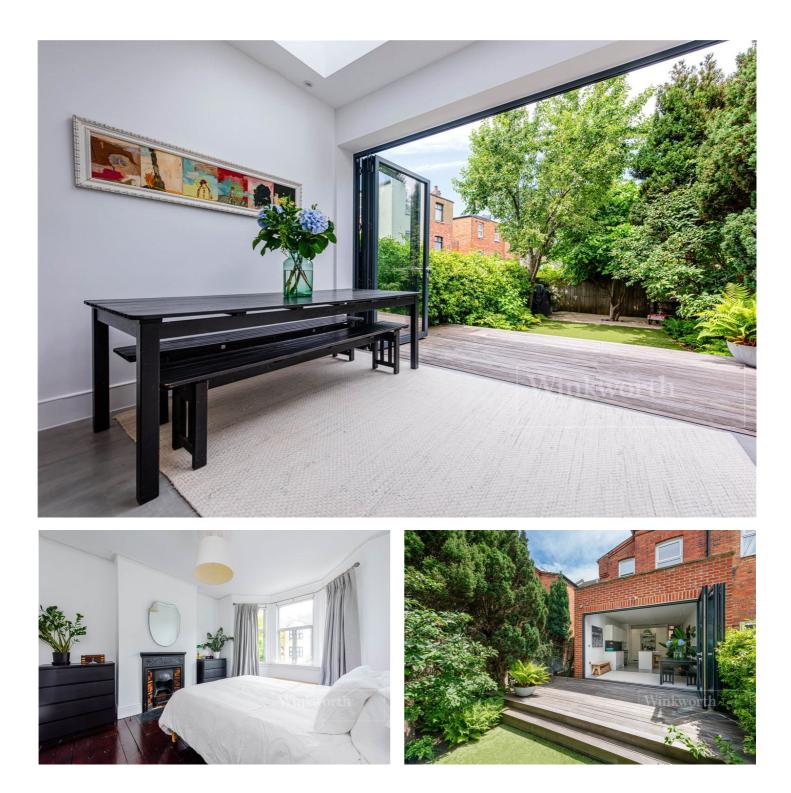

### **DESCRIPTION:**

This bright and airy property has had a wonderful ground floor extension at the rear creating a stunning kitchen / diner which leads, through full width bi-folding doors, to a sunny private garden. This wonderful space is great for cooking and entertaining alike and has space for dining as well. Towards the front of the building there is a double aspect reception room (once two separate rooms but now converted) and a utility room with downstairs shower. Upstairs buyers will find three really good sized double bedrooms and a fourth, smaller single room currently used as an office. Equally this room could be used for new born baby being just off the master room, or converted to an en-suite during the possible addition of a loft conversion, subject to planning. The property is in excellent condition throughout and really will continue to make a lovely family home.