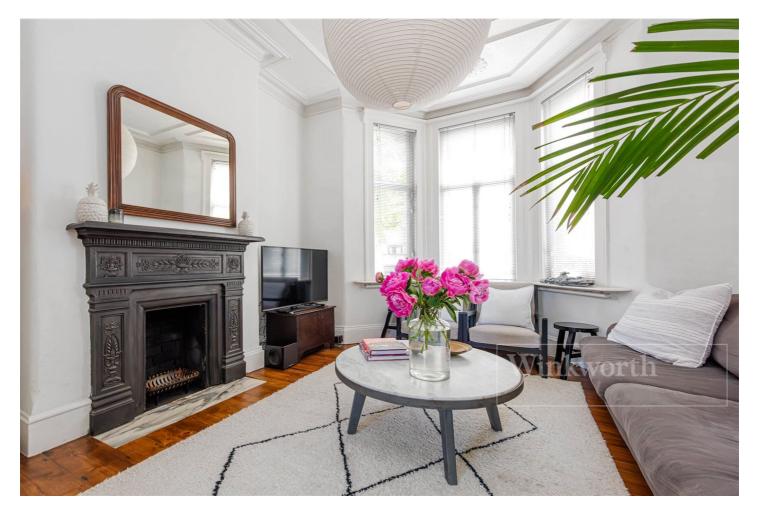

### **DESCRIPTION:**

This bright and airy property has had a wonderful ground floor extension at the rear creating a stunning kitchen / diner which leads, through full width bi-folding doors, to a sunny private garden. This wonderful space is great for cooking and entertaining alike and has space for dining as well. Towards the front of the building there is a double aspect reception room (once two separate rooms but now converted) and a utility room with downstairs shower. Upstairs buyers will find three really good sized double bedrooms and a fourth, smaller single room currently used as an office. Equally this room could be used for new born baby being just off the master room, or converted to an en-suite during the possible addition of a loft conversion, subject to planning. The property is in excellent condition throughout and really will continue to make a lovely family home.