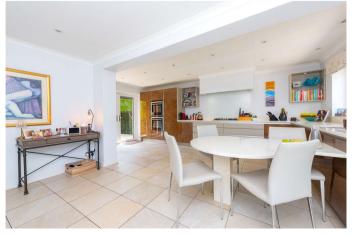

## **ORCHARD PLACE**

Situated in the heart of the town centre at the end of a private driveway this extended detached family home has come to the market for the first time since it was built approximately 40 years ago. Originally built as a fourbedroom home but later remodelled by the current owner turning bedroom four into a dressing room and more recently adding the stunning garden room to the rear. The property is presented in immaculate condition throughout and has a lovely open plan feel about it with five reception areas including a stunning garden room with feature fireplace and bi folding doors to the garden. Another outstanding feature is the large kitchen/breakfast room which is fitted out in modern contrasting units and a range of appliances with views across the rear garden and access to the private courtyard. The study has been fitted out in light oak finished units and is perfect for those working from home or could be repurposed as a ground floor 4th bedroom if required. All bathrooms have been refitted in recent years and the staircase has been changed to a stylish oak, glass and steel finish and all windows and doors upgraded to modern double-glazed units. Outside the rear garden is very private with outside stone patios and pathways with recessed garden lighting, central lawn feature brick wall, summer house established shrub beds and trees. There is a separate courtyard to the side with matching stone patio feature brick wall and timber pergola providing a secluded sunny spot. To finish off there is an attached double garage with parking for several cars to the front. All in all, a stunning home in the heart of town with all its amenities including the station.