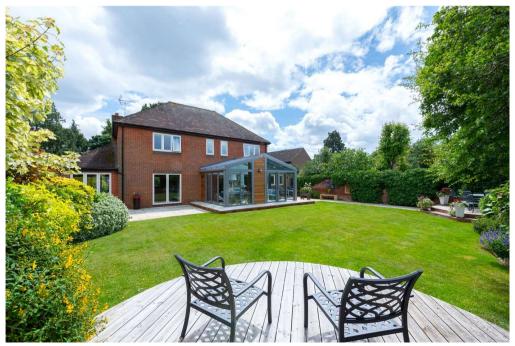

## **ORCHARD PLACE**

Situated in the heart of the town centre at the end of a private driveway this extended detached family home has come to the market for the first time since it was built approximately 40 years ago. Originally built as a fourbedroom home but later remodelled by the current owner turning bedroom four into a dressing room and more recently adding the stunning garden room to the rear. The property is presented in immaculate condition throughout and has a lovely open plan feel about it with five reception areas including a stunning garden room with feature fireplace and bi folding doors to the garden. Another outstanding feature is the large kitchen/breakfast room which is fitted out in modern contrasting units and a range of appliances with views across the rear garden and access to the private courtyard. The study has been fitted out in light oak finished units and is perfect for those working from home or could be repurposed as a ground floor 4th bedroom if required. All bathrooms have been refitted in recent years and the staircase has been changed to a stylish oak, glass and steel finish and all windows and doors upgraded to modern double-glazed units. Outside the rear garden is very private with outside stone patios and pathways with recessed garden lighting, central lawn feature brick wall, summer house established shrub beds and trees. There is a separate courtyard to the side with matching stone patio feature brick wall and timber pergola providing a secluded sunny spot. To finish off there is an attached double garage with parking for several cars to the front. All in all, a stunning home in the heart of town with all its amenities including the station.