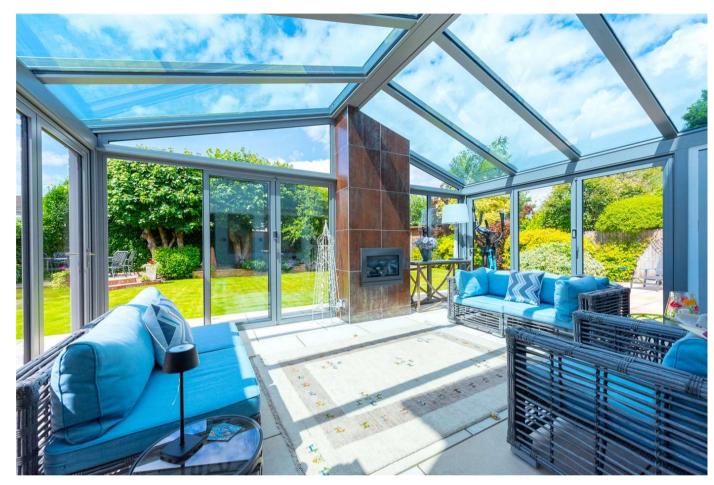

## **ORCHARD PLACE**

Situated in the heart of the town centre at the end of a private driveway this extended detached family home has come to the market for the first time since it was built approximately 40 years ago. Originally built as a fourbedroom home but later remodelled by the current owner turning bedroom four into a dressing room and more recently adding the stunning garden room to the rear. The property is presented in immaculate condition throughout and has a lovely open plan feel about it with five reception areas including a stunning garden room with feature fireplace and bi folding doors to the garden. Another outstanding feature is the large kitchen/breakfast room which is fitted out in modern contrasting units and a range of appliances with views across the rear garden and access to the private courtyard. The study has been fitted out in light oak finished units and is perfect for those working from home or could be repurposed as a ground floor 4th bedroom if required. All bathrooms have been refitted in recent years and the staircase has been changed to a stylish oak, glass and steel finish and all windows and doors upgraded to modern double-glazed units. Outside the rear garden is very private with outside stone patios and pathways with recessed garden lighting, central lawn feature brick wall, summer house established shrub beds and trees. There is a separate courtyard to the side with matching stone patio feature brick wall and timber pergola providing a secluded sunny spot. To finish off there is an attached double garage with parking for several cars to the front. All in all, a stunning home in the heart of town with all its amenities including the station.