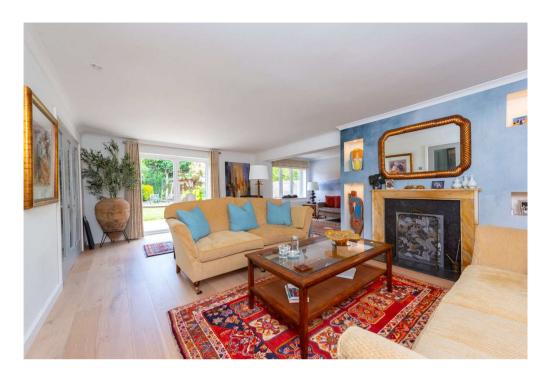

## **ORCHARD PLACE**

Situated in the heart of the town centre at the end of a private driveway this extended detached family home has come to the market for the first time since it was built approximately 40 years ago. Originally built as a fourbedroom home but later remodelled by the current owner turning bedroom four into a dressing room and more recently adding the stunning garden room to the rear. The property is presented in immaculate condition throughout and has a lovely open plan feel about it with five reception areas including a stunning garden room with feature fireplace and bi folding doors to the garden. Another outstanding feature is the large kitchen/breakfast room which is fitted out in modern contrasting units and a range of appliances with views across the rear garden and access to the private courtyard. The study has been fitted out in light oak finished units and is perfect for those working from home or could be repurposed as a ground floor 4th bedroom if required. All bathrooms have been refitted in recent years and the staircase has been changed to a stylish oak, glass and steel finish and all windows and doors upgraded to modern double-glazed units. Outside the rear garden is very private with outside stone patios and pathways with recessed garden lighting, central lawn feature brick wall, summer house established shrub beds and trees. There is a separate courtyard to the side with matching stone patio feature brick wall and timber pergola providing a secluded sunny spot. To finish off there is an attached double garage with parking for several cars to the front. All in all, a stunning home in the heart of town with all its amenities including the station.