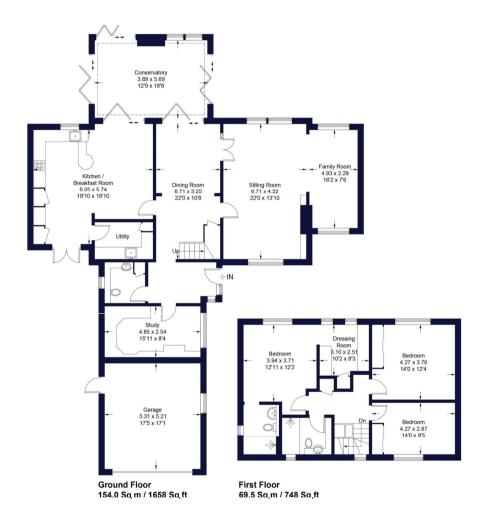

## **Orchard Place**

Approximate Gross Internal Area Total = 223.5 sq m / 2406 sq ft

Winkworth Garage = 25.8 sq m / 278 sq ft Total = 249.3 sq m / 2684 sq ft

Illustration for identification purposes only, measurements are approximate, not to scale. FloorplansUsketch.com © 2024 (ID1095016)