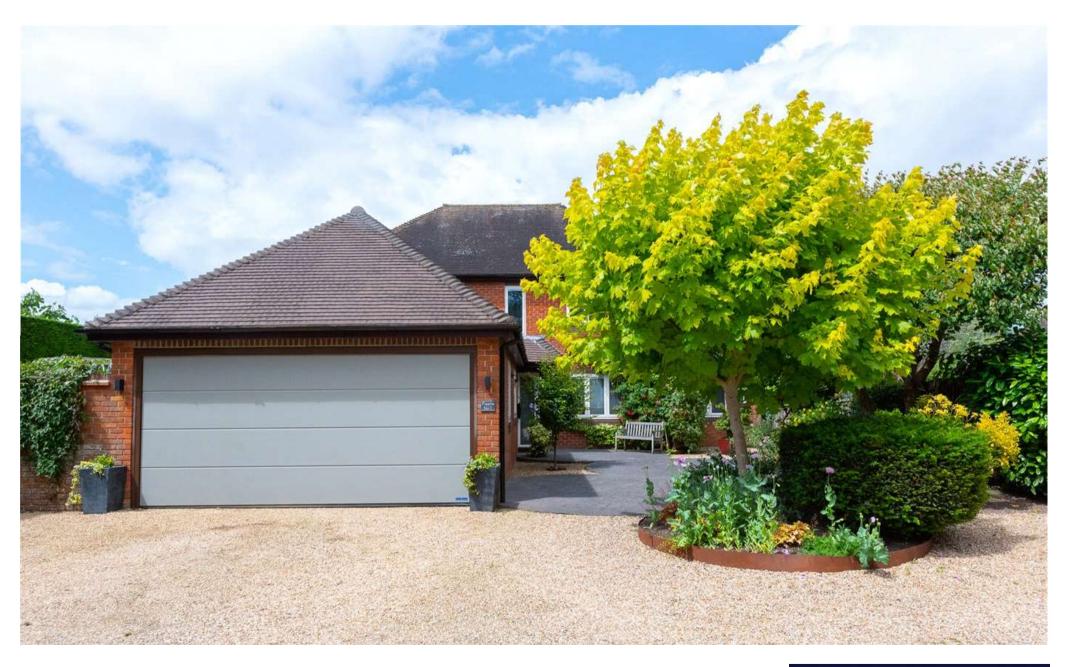

## **ORCHARD PLACE**

Situated in the heart of the town centre at the end of a private driveway this extended detached family home has come to the market for the first time since it was built approximately 40 years ago. Originally built as a fourbedroom home but later remodelled by the current owner turning bedroom four into a dressing room and more recently adding the stunning garden room to the rear. The property is presented in immaculate condition throughout and has a lovely open plan feel about it with five reception areas including a stunning garden room with feature fireplace and bi folding doors to the garden. Another outstanding feature is the large kitchen/breakfast room which is fitted out in modern contrasting units and a range of appliances with views across the rear garden and access to the private courtyard. The study has been fitted out in light oak finished units and is perfect for those working from home or could be repurposed as a ground floor 4th bedroom if required. All bathrooms have been refitted in recent years and the staircase has been changed to a stylish oak, glass and steel finish and all windows and doors upgraded to modern double-glazed units. Outside the rear garden is very private with outside stone patios and pathways with recessed garden lighting, central lawn feature brick wall, summer house established shrub beds and trees. There is a separate courtyard to the side with matching stone patio feature brick wall and timber pergola providing a secluded sunny spot. To finish off there is an attached double garage with parking for several cars to the front. All in all, a stunning home in the heart of town with all its amenities including the station.