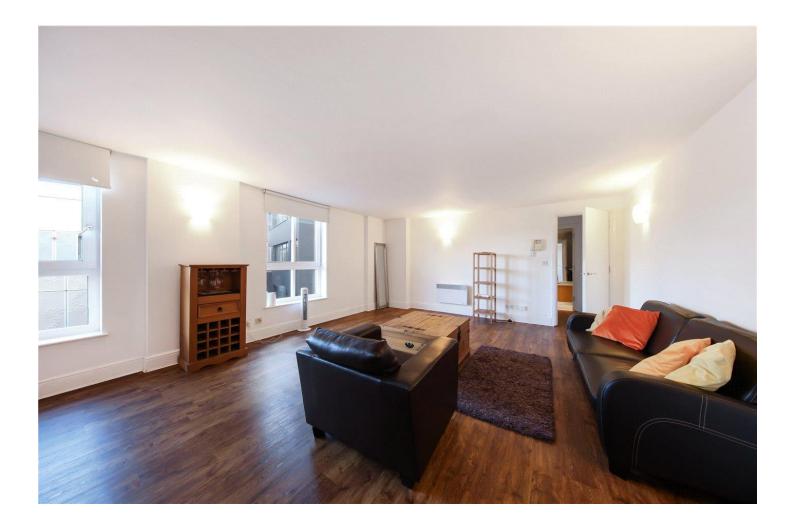

The apartment has wooden flooring throughout and opens with a welcoming entrance hall, complete with built-in storage. From here, you'll find a generously sized double bedroom and a well-appointed family bathroom. The hallway flows into a spacious living area that seamlessly connects to a semi open-plan kitchen, fully equipped with integrated appliances including an electric hob, fridge, washing machine and dishwasher. Tucked away at the far end of the living space is the master bedroom, offering added privacy and the convenience of its own en-suite bathroom.