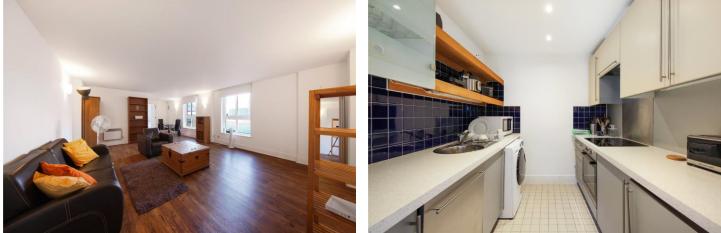

The apartment has wooden flooring throughout and opens with a welcoming entrance hall, complete with built-in storage. From here, you'll find a generously sized double bedroom and a well-appointed family bathroom. The hallway flows into a spacious living area that seamlessly connects to a semi open-plan kitchen, fully equipped with integrated appliances including an electric hob, fridge, washing machine and dishwasher. Tucked away at the far end of the living space is the master bedroom, offering added privacy and the convenience of its own en-suite bathroom.