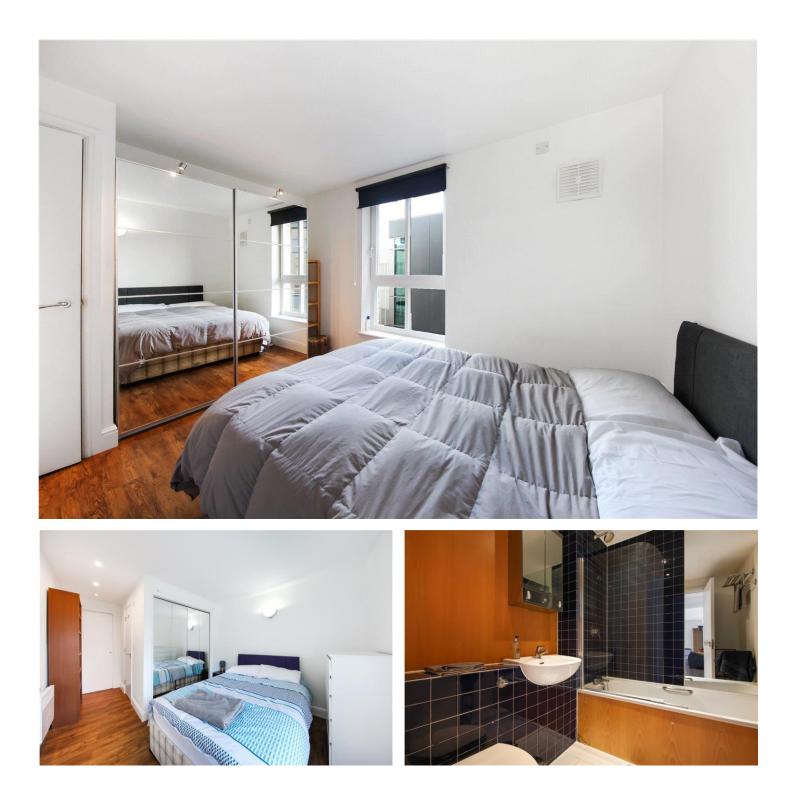

The apartment has wooden flooring throughout and opens with a welcoming entrance hall, complete with built-in storage. From here, you'll find a generously sized double bedroom and a well-appointed family bathroom. The hallway flows into a spacious living area that seamlessly connects to a semi open-plan kitchen, fully equipped with integrated appliances including an electric hob, fridge, washing machine and dishwasher. Tucked away at the far end of the living space is the master bedroom, offering added privacy and the convenience of its own en-suite bathroom.