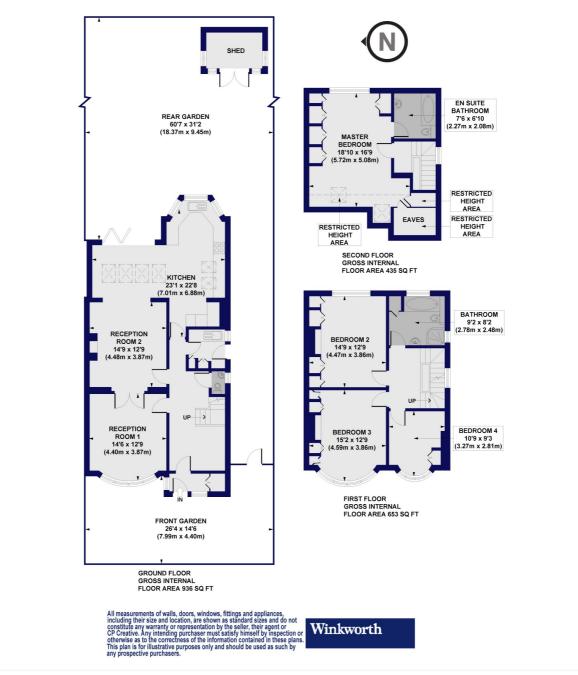

The property comprises a spacious hallway, front reception room leading to a fully extended living/dining area and spacious fully integrated kitchen, utility room and downstairs W.C.

The first floor comprises three bedrooms, together with a modern fitted family bathroom.

On the second floor, there is a wonderful master bedroom providing generous space, with modern en-suite facilities.

Further benefits include: an approx 60 ft. rear garden, front garden and side access.

#### Cyprus Gardens, N3

Approx. Gross Internal Floor Area 2024 sq. ft / 188.01 sq. m (Including Restricted Height Area & Eaves)

This floorplan is for illustration purposes only and is not to scale. The position and size of doors, windows, appliances and other features are approximate.