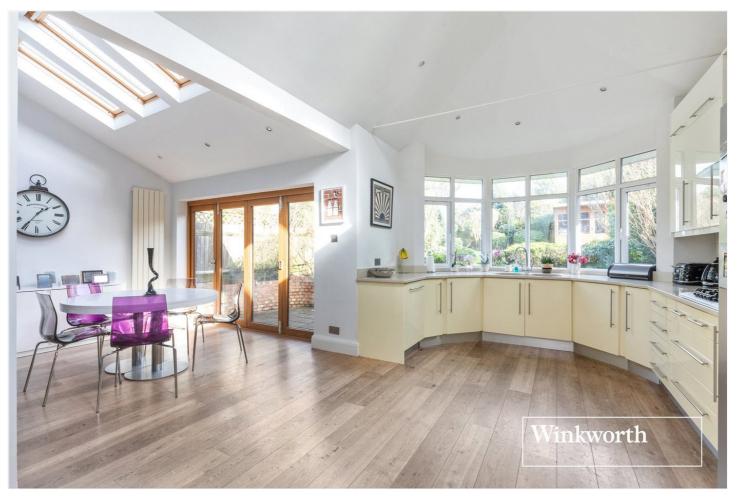

The property comprises a spacious hallway, front reception room leading to a fully extended living/dining area and spacious fully integrated kitchen, utility room and downstairs W.C.

The first floor comprises three bedrooms, together with a modern fitted family bathroom.

### AT A GLANCE

- FOUR BEDROOM, TWO BATHROOM (ULTRA MODERN) SEMI-DETACHED FAMILY HOME
- PRESENTED IN VERY GOOD DECORATIVE ORDER THROUGHOUT
- GENEROUS LIVING ACCOMMODATION EXTENDING TO . 2,000 SQ. FT.
- SPACIOUS FULLY FITTED KITCHEN
- PRIVATE REAR GARDEN OF APPROX 60 FT.
- CONVENIENTLY LOCATED FOR SCHOOLS, PARKS AND LOCAL AMENITIES