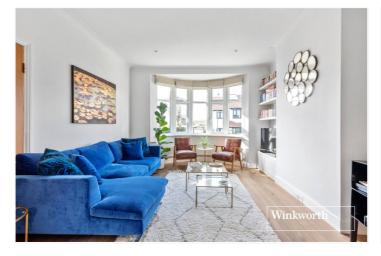

The property comprises a spacious hallway, front reception room leading to a fully extended living/dining area and spacious fully integrated kitchen, utility room and downstairs W.C.

The first floor comprises three bedrooms, together with a modern fitted family bathroom.