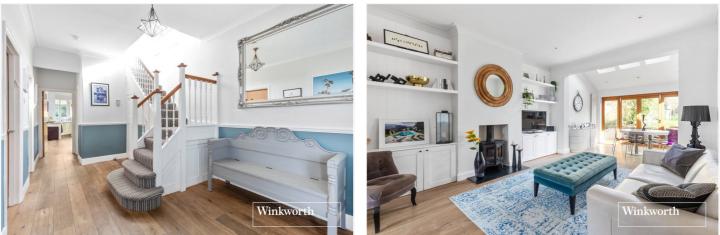

The property comprises a spacious hallway, front reception room leading to a fully extended living/dining area and spacious fully integrated kitchen, utility room and downstairs W.C.

The first floor comprises three bedrooms, together with a modern fitted family bathroom.

On the second floor, there is a wonderful master bedroom providing generous space, with modern en-suite facilities.

Further benefits include: an approx 60 ft. rear garden, front garden and side access.