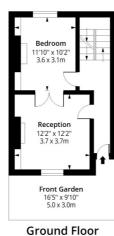

## Mehetabel Road, E9 Approx. Gross Internal Area 1279 Sq Ft - 118.82 Sq M

Second Floor Floor Area 396 Sq Ft - 36.79 Sq M

Floor Area 371 Sq Ft - 34.47 Sq M

Measured according to RICS IPMS2. Floor plan is for illustrative purposes only and is not to scale. Every attempt has been made to ensure the accuracy of the floor plan shown, however all measurements, fixtures, fittings and data shown are an approximate interpretation for illustrative purposes only. 1 sq m = 10.76 sq feet.