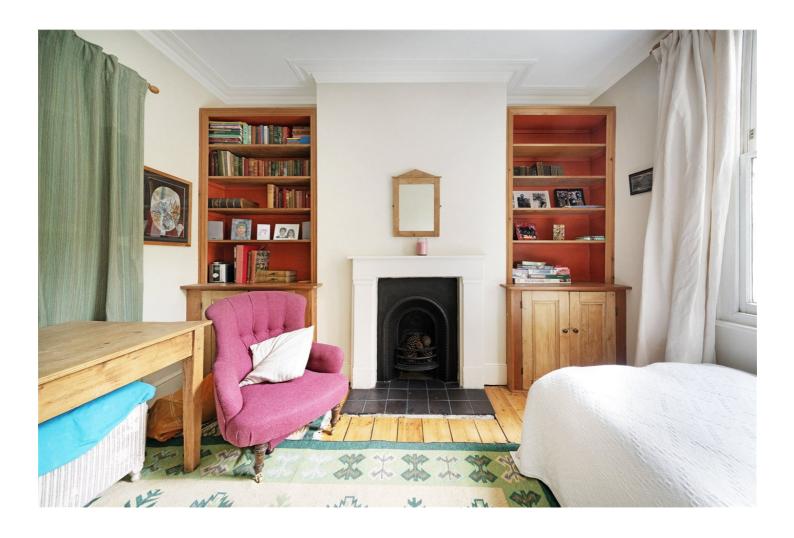

## **DESCRIPTION:**

Welcome to this immaculate two/three-bedroom period house located on Mehetabel Road, offering approximately 1,279 square feet of beautifully designed living space spread across three floors. Steeped in history, this charming residence seamlessly blends period features with modern amenities, providing a comfortable and stylish environment. Entering the property, the lower ground floor unveils an open-plan kitchen diner/reception room, complete with integrated appliances. This inviting space seamlessly flows out to the south facing private garden which isn't overlooked. Ascending to the ground floor, you're greeted by a through lounge reception room, with sash windows which allow an abundance of natural light to stream through. The first-floor houses two generously sized bedrooms, with the master bedroom featuring built-in wardrobes.