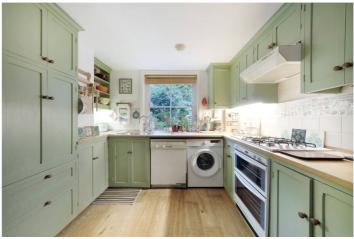

## **DESCRIPTION:**

Welcome to this immaculate two/three-bedroom period house located on Mehetabel Road, offering approximately 1,279 square feet of beautifully designed living space spread across three floors. Steeped in history, this charming residence seamlessly blends period features with modern amenities, providing a comfortable and stylish environment. Entering the property, the lower ground floor unveils an open-plan kitchen diner/reception room, complete with integrated appliances. This inviting space seamlessly flows out to the south facing private garden which isn't overlooked. Ascending to the ground floor, you're greeted by a through lounge reception room, with sash windows which allow an abundance of natural light to stream through. The first-floor houses two generously sized bedrooms, with the master bedroom featuring built-in wardrobes.