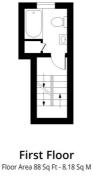

## Mehetabel Road, E9 Approx. Gross Internal Area 1279 Sq Ft - 118.82 Sq M

Second Floor Floor Area 396 Sq Ft - 36.79 Sq M

Floor Area 371 Sq Ft - 34.47 Sq M

Measured according to RICS IPMS2. Floor plan is for illustrative purposes only and is not to scale. Every attempt has been made to ensure the accuracy of the floor plan shown, however all measurements, fixtures, fittings and data shown are an approximate interpretation for illustrative purposes only. 1 sq m = 10.76 sq feet.