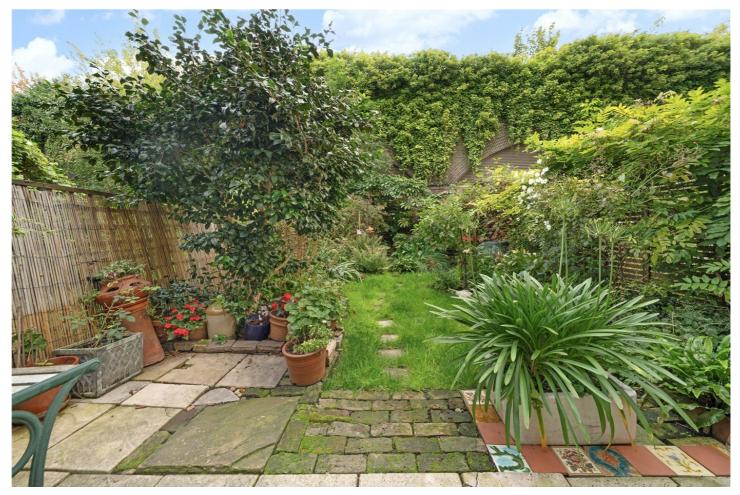

## **DESCRIPTION:**

Welcome to this immaculate two/three-bedroom period house located on Mehetabel Road, offering approximately 1,279 square feet of beautifully designed living space spread across three floors. Steeped in history, this charming residence seamlessly blends period features with modern amenities, providing a comfortable and stylish environment. Entering the property, the lower ground floor unveils an open-plan kitchen diner/reception room, complete with integrated appliances. This inviting space seamlessly flows out to the south facing private garden which isn't overlooked. Ascending to the ground floor, you're greeted by a through lounge reception room, with sash windows which allow an abundance of natural light to stream through. The first-floor houses two generously sized bedrooms, with the master bedroom featuring built-in wardrobes.