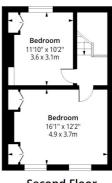

## Mehetabel Road, E9 Approx. Gross Internal Area 1279 Sq Ft - 118.82 Sq M

Second Floor Floor Area 396 Sq Ft - 36.79 Sq M

Floor Area 371 Sq Ft - 34.47 Sq M

Measured according to RICS IPMS2. Floor plan is for illustrative purposes only and is not to scale. Every attempt has been made to ensure the accuracy of the floor plan shown, however all measurements, fixtures, fittings and data shown are an approximate interpretation for illustrative purposes only. 1 sq m = 10.76 sq feet.