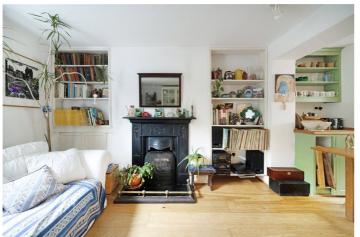

## **DESCRIPTION:**

Welcome to this immaculate two/three-bedroom period house located on Mehetabel Road, offering approximately 1,279 square feet of beautifully designed living space spread across three floors. Steeped in history, this charming residence seamlessly blends period features with modern amenities, providing a comfortable and stylish environment. Entering the property, the lower ground floor unveils an open-plan kitchen diner/reception room, complete with integrated appliances. This inviting space seamlessly flows out to the south facing private garden which isn't overlooked. Ascending to the ground floor, you're greeted by a through lounge reception room, with sash windows which allow an abundance of natural light to stream through. The first-floor houses two generously sized bedrooms, with the master bedroom featuring built-in wardrobes.