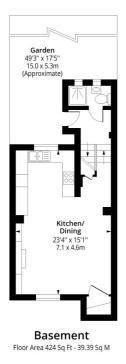

## Mehetabel Road, E9 Approx. Gross Internal Area 1279 Sq Ft - 118.82 Sq M

Second Floor Floor Area 396 Sq Ft - 36.79 Sq M

Floor Area 371 Sq Ft - 34.47 Sq M

Measured according to RICS IPMS2. Floor plan is for illustrative purposes only and is not to scale. Every attempt has been made to ensure the accuracy of the floor plan shown, however all measurements, fixtures, fittings and data shown are an approximate interpretation for illustrative purposes only. 1 sq m = 10.76 sq feet.

lpaplus.com

Date:26/9/2024

This floorplan is for illustration purposes only and is not to scale. The position and size of doors, windows, appliances and other features are approximate.

Hackney | 020 8986 4216 | hackney@winkworth.co.uk