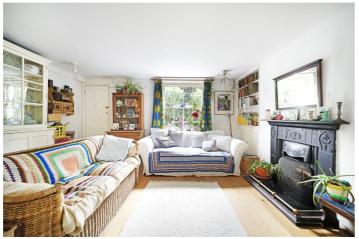

## **DESCRIPTION:**

Welcome to this immaculate two/three-bedroom period house located on Mehetabel Road, offering approximately 1,279 square feet of beautifully designed living space spread across three floors. Steeped in history, this charming residence seamlessly blends period features with modern amenities, providing a comfortable and stylish environment. Entering the property, the lower ground floor unveils an open-plan kitchen diner/reception room, complete with integrated appliances. This inviting space seamlessly flows out to the south facing private garden which isn't overlooked. Ascending to the ground floor, you're greeted by a through lounge reception room, with sash windows which allow an abundance of natural light to stream through. The first-floor houses two generously sized bedrooms, with the master bedroom featuring built-in wardrobes.