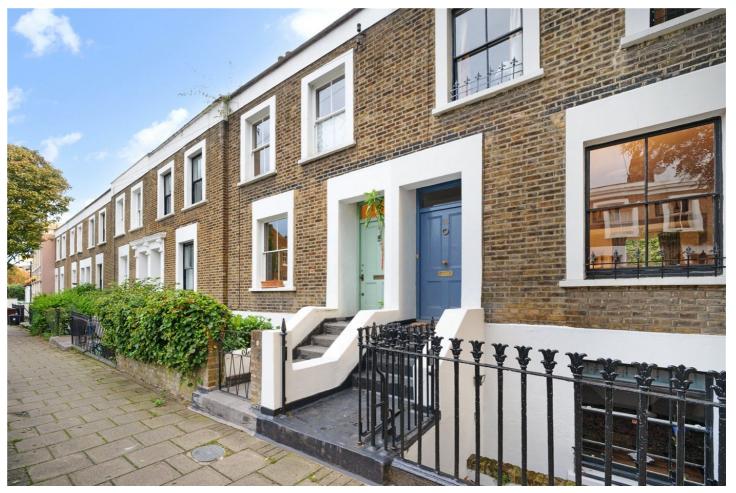

MEHETABEL ROAD, LONDON, E9 **£1,250,000** FREEHOLD

AN EXCEPTIONAL AND RARELY AVAILABLE TWO TO THREE BEDROOM HOUSE IN THE HEART OF HACKNEY JUST A SHORT WALK TO HACKNEY CENTRAL STATION

Hackney | 020 8986 4216 | hackney@winkworth.co.uk

## **DESCRIPTION:**

Welcome to this immaculate two/three-bedroom period house located on Mehetabel Road, offering approximately 1,279 square feet of beautifully designed living space spread across three floors. Steeped in history, this charming residence seamlessly blends period features with modern amenities, providing a comfortable and stylish environment. Entering the property, the lower ground floor unveils an open-plan kitchen diner/reception room, complete with integrated appliances. This inviting space seamlessly flows out to the south facing private garden which isn't overlooked. Ascending to the ground floor, you're greeted by a through lounge reception room, with sash windows which allow an abundance of natural light to stream through. The first-floor houses two generously sized bedrooms, with the master bedroom featuring built-in wardrobes.