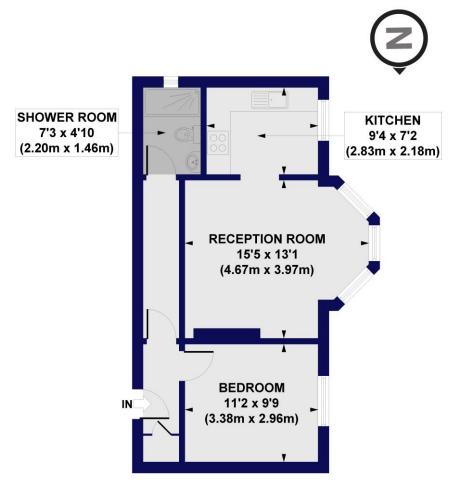

## Norwood Road, SE24 Approx. Gross Internal Floor Area 481 sq. ft / 44.65 sq. m

**FIRST FLOOR** 

All measurements of walls, doors, windows, fittings and appliances, including their size and location, are shown as standard sizes and do not constitute any warranty or representation by the seller, their agent or CP Creative. Any intending purchaser must satisfy himself by inspection otherwise as to the correctness of the information contained in these plat This plan is for illustrative purposes only and should be used as such by