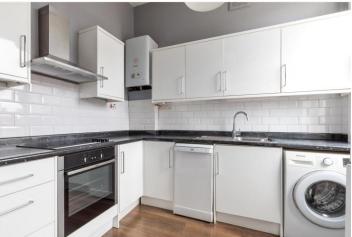

## **DESCRIPTION:**

Situated in a charming Victorian conversion, this one-bedroom first-floor flat is flooded with natural light and offers an ideal blend of period charm and modern living. The property features a spacious reception room with elegant bay windows, a modern fitted kitchen, and a contemporary shower room. The bedroom is bright and generously proportioned, creating a tranquil retreat.