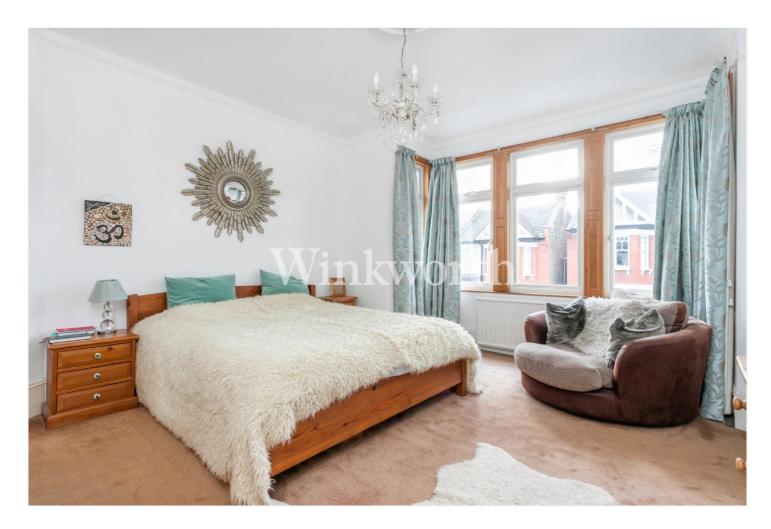

The property boasts just over 1,542 Sq. ft. of well-appointed living accommodation with high ceilings and character features. The entrance hall is accessed via double doors with beautiful stained-glass windows and internal etched glass French doors. To the immediate left is an impressive reception room with a box bay window with fitted shutters, a feature fireplace, and bespoke units and shelving built into the alcoves. An adjacent dining room provides ample space to dine. Both rooms boast beautiful panel ceilings and high skirting boards. A large conservatory with a high-pitched roof is accessed from the dining room and kitchen, providing a wonderful space to entertain guests inside and alfresco. The eat-in kitchen is spacious and enjoys an extensive range of wall and base units with a granite worktop, and a utility room at one end. There is also a door leading to an inner hall with a WC. A landing on the first-floor guides to three well-proportioned bedrooms, a family bathroom, and a separate WC. Moving outside, you will find a mature rear garden extending just over 60' in length, with useful side access, along with a welcoming front garden. Viewing is advised to fully appreciate the character and space offered by this lovely property.