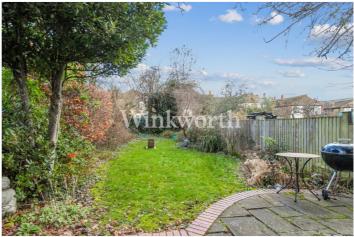

The property boasts just over 1,542 Sq. ft. of well-appointed living accommodation with high ceilings and character features. The entrance hall is accessed via double doors with beautiful stained-glass windows and internal etched glass French doors. To the immediate left is an impressive reception room with a box bay window with fitted shutters, a feature fireplace, and bespoke units and shelving built into the alcoves. An adjacent dining room provides ample space to dine. Both rooms boast beautiful panel ceilings and high skirting boards. A large conservatory with a high-pitched roof is accessed from the dining room and kitchen, providing a wonderful space to entertain guests inside and alfresco. The eat-in kitchen is spacious and enjoys an extensive range of wall and base units with a granite worktop, and a utility room at one end. There is also a door leading to an inner hall with a WC. A landing on the first-floor guides to three well-proportioned bedrooms, a family bathroom, and a separate WC. Moving outside, you will find a mature rear garden extending just over 60' in length, with useful side access, along with a welcoming front garden. Viewing is advised to fully appreciate the character and space offered by this lovely property.