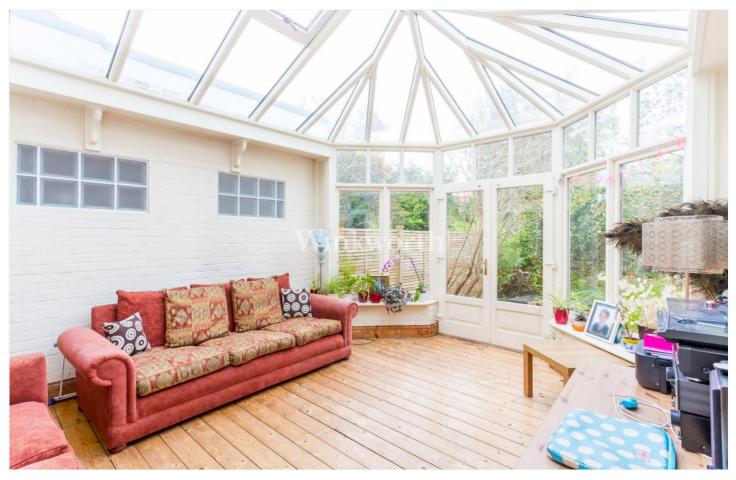

The property boasts just over 1,542 Sq. ft. of well-appointed living accommodation with high ceilings and character features. The entrance hall is accessed via double doors with beautiful stained-glass windows and internal etched glass French doors. To the immediate left is an impressive reception room with a box bay window with fitted shutters, a feature fireplace, and bespoke units and shelving built into the alcoves. An adjacent dining room provides ample space to dine. Both rooms boast beautiful panel ceilings and high skirting boards. A large conservatory with a high-pitched roof is accessed from the dining room and kitchen, providing a wonderful space to entertain guests inside and alfresco. The eat-in kitchen is spacious and enjoys an extensive range of wall and base units with a granite worktop, and a utility room at one end. There is also a door leading to an inner hall with a WC. A landing on the first-floor guides to three well-proportioned bedrooms, a family bathroom, and a separate WC. Moving outside, you will find a mature rear garden extending just over 60' in length, with useful side access, along with a welcoming front garden. Viewing is advised to fully appreciate the character and space offered by this lovely property.