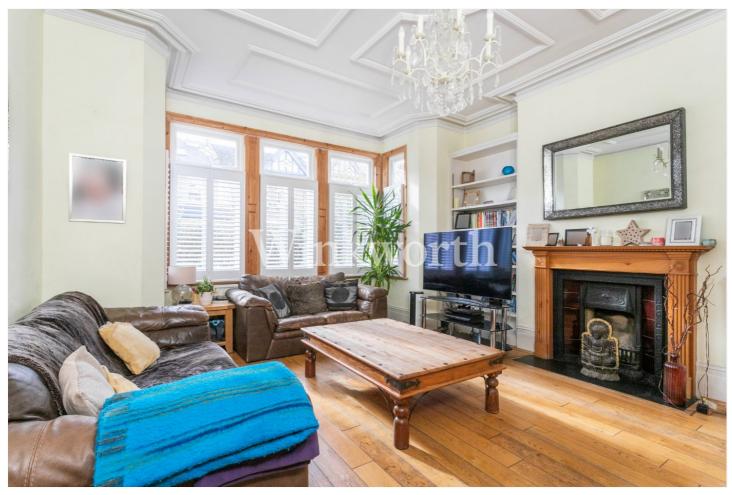

The property boasts just over 1,542 Sq. ft. of well-appointed living accommodation with high ceilings and character features. The entrance hall is accessed via double doors with beautiful stained-glass windows and internal etched glass French doors. To the immediate left is an impressive reception room with a box bay window with fitted shutters, a feature fireplace, and bespoke units and shelving built into the alcoves. An adjacent dining room provides ample space to dine. Both rooms boast beautiful panel ceilings and high skirting boards. A large conservatory with a high-pitched roof is accessed from the dining room and kitchen, providing a wonderful space to entertain guests inside and alfresco. The eat-in kitchen is spacious and enjoys an extensive range of wall and base units with a granite worktop, and a utility room at one end. There is also a door leading to an inner hall with a WC. A landing on the first-floor guides to three well-proportioned bedrooms, a family bathroom, and a separate WC. Moving outside, you will find a mature rear garden extending just over 60' in length, with useful side access, along with a welcoming front garden. Viewing is advised to fully appreciate the character and space offered by this lovely property.