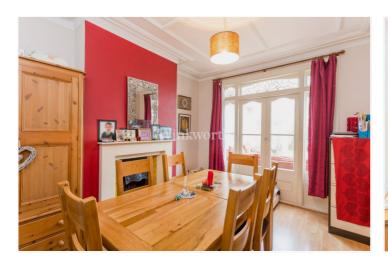

The property boasts just over 1,542 Sq. ft. of well-appointed living accommodation with high ceilings and character features. The entrance hall is accessed via double doors with beautiful stained-glass windows and internal etched glass French doors. To the immediate left is an impressive reception room with a box bay window with fitted shutters, a feature fireplace, and bespoke units and shelving built into the alcoves. An adjacent dining room provides ample space to dine. Both rooms boast beautiful panel ceilings and high skirting boards. A large conservatory with a high-pitched roof is accessed from the dining room and kitchen, providing a wonderful space to entertain guests inside and alfresco. The eat-in kitchen is spacious and enjoys an extensive range of wall and base units with a granite worktop, and a utility room at one end. There is also a door leading to an inner hall with a WC. A landing on the first-floor guides to three well-proportioned bedrooms, a family bathroom, and a separate WC. Moving outside, you will find a mature rear garden extending just over 60' in length, with useful side access, along with a welcoming front garden. Viewing is advised to fully appreciate the character and space offered by this lovely property.