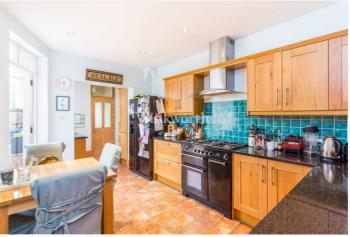

The property boasts just over 1,542 Sq. ft. of well-appointed living accommodation with high ceilings and character features. The entrance hall is accessed via double doors with beautiful stained-glass windows and internal etched glass French doors. To the immediate left is an impressive reception room with a box bay window with fitted shutters, a feature fireplace, and bespoke units and shelving built into the alcoves. An adjacent dining room provides ample space to dine. Both rooms boast beautiful panel ceilings and high skirting boards. A large conservatory with a high-pitched roof is accessed from the dining room and kitchen, providing a wonderful space to entertain guests inside and alfresco. The eat-in kitchen is spacious and enjoys an extensive range of wall and base units with a granite worktop, and a utility room at one end. There is also a door leading to an inner hall with a WC. A landing on the first-floor guides to three well-proportioned bedrooms, a family bathroom, and a separate WC. Moving outside, you will find a mature rear garden extending just over 60' in length, with useful side access, along with a welcoming front garden. Viewing is advised to fully appreciate the character and space offered by this lovely property.