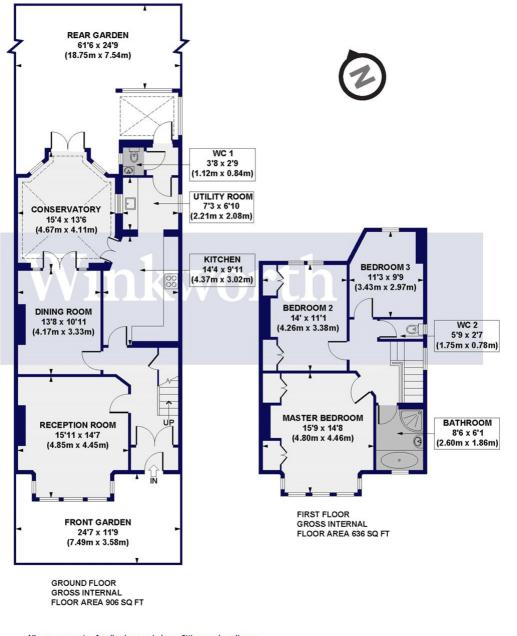

## Windsor Road, N13 Approx. Gross Internal Floor Area 1542 sq. ft / 143.30 sq. m

All measurements of walls, doors, windows, fittings and appliances, including their size and location, are shown as standard sizes and do not constitute any warranty or representation by the seller, their agent or CP Creative. Any intending purchaser must satisfy himself by inspection or otherwise as to the correctness of the information contained in these plans.

This floorplan is for illustration purposes only and is not to scale. The position and size of doors, windows, appliances and other features are approximate.

Palmers Green | 020 8920 9900 | palmersgreen@winkworth.co.uk