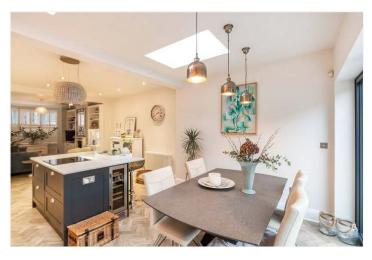

## **DESCRIPTION:**

A remarkable mid terrace home, situated on a quiet residential street in SE22. This charming home is offered to the market in fantastic condition. The property comprises a spacious reception, open-plan to the kitchen diner at the rear and boasting under floor heating within the parquet Antico flooring. A fully fitted kitchen with spacious island, built in appliances, bespoke shelving and joinery and bi-fold doors that leads out to a spacious South facing garden to rear. The first floor comprises two spacious double bedrooms and a smaller third bedroom. The location offers exceptional access to Lordship Lane with its impressive array of independent shops, bars and restaurants. School catchments are in abundance with the ever popular Heber, Harris and Goodrich primary schools. Transport links are provided via East Dulwich station for direct links to London Bridge, a short bus to Forest Hill for the East London Line or Peckham Rye for the overground.

## **AT A GLANCE**

- Spacious mid-terrace home
- Open-plan kitchen/diner with island, and bi-fold doors leading to a south-facing garden.
- Two large double bedrooms plus a smaller third bedroom on the first floor.
- Prime location near Lordship Lane,
- Excellent school catchments