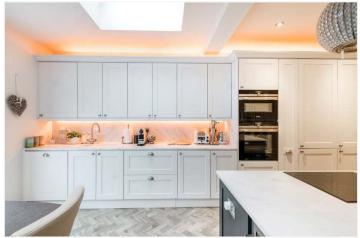

## **DESCRIPTION:**

A remarkable mid terrace home, situated on a quiet residential street in SE22. This charming home is offered to the market in fantastic condition. The property comprises a spacious reception, open-plan to the kitchen diner at the rear and boasting under floor heating within the parquet Antico flooring. A fully fitted kitchen with spacious island, built in appliances, bespoke shelving and joinery and bi-fold doors that leads out to a spacious South facing garden to rear. The first floor comprises two spacious double bedrooms and a smaller third bedroom. The location offers exceptional access to Lordship Lane with its impressive array of independent shops, bars and restaurants. School catchments are in abundance with the ever popular Heber, Harris and Goodrich primary schools. Transport links are provided via East Dulwich station for direct links to London Bridge, a short bus to Forest Hill for the East London Line or Peckham Rye for the overground.