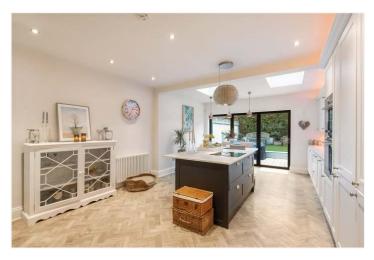

## **DESCRIPTION:**

A remarkable mid terrace home, situated on a quiet residential street in SE22. This charming home is offered to the market in fantastic condition. The property comprises a spacious reception, open-plan to the kitchen diner at the rear and boasting under floor heating within the parquet Antico flooring. A fully fitted kitchen with spacious island, built in appliances, bespoke shelving and joinery and bi-fold doors that leads out to a spacious South facing garden to rear. The first floor comprises two spacious double bedrooms and a smaller third bedroom. The location offers exceptional access to Lordship Lane with its impressive array of independent shops, bars and restaurants. School catchments are in abundance with the ever popular Heber, Harris and Goodrich primary schools. Transport links are provided via East Dulwich station for direct links to London Bridge, a short bus to Forest Hill for the East London Line or Peckham Rye for the overground.

## **AT A GLANCE**

- Spacious mid-terrace home
- Open-plan kitchen/diner with island, and bi-fold doors leading to a south-facing garden.
- Two large double bedrooms plus a smaller third bedroom on the first floor.
- Prime location near Lordship Lane,
- Excellent school catchments