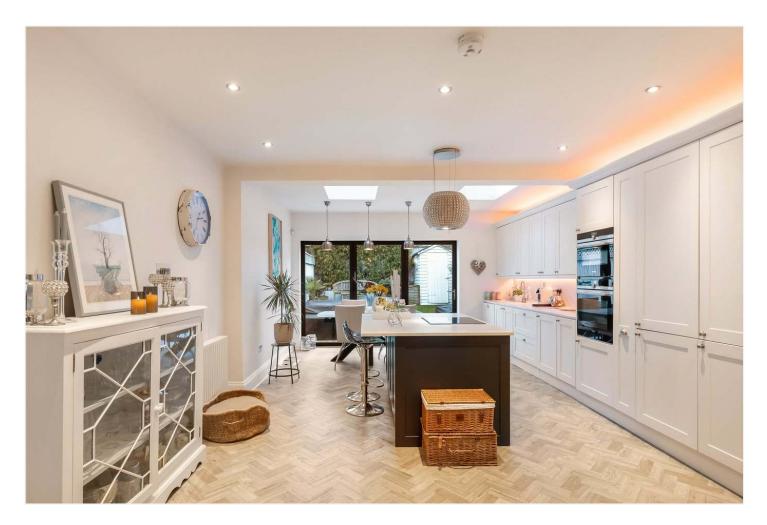

## **DESCRIPTION:**

A remarkable mid terrace home, situated on a quiet residential street in SE22. This charming home is offered to the market in fantastic condition. The property comprises a spacious reception, open-plan to the kitchen diner at the rear and boasting under floor heating within the parquet Antico flooring. A fully fitted kitchen with spacious island, built in appliances, bespoke shelving and joinery and bi-fold doors that leads out to a spacious South facing garden to rear. The first floor comprises two spacious double bedrooms and a smaller third bedroom. The location offers exceptional access to Lordship Lane with its impressive array of independent shops, bars and restaurants. School catchments are in abundance with the ever popular Heber, Harris and Goodrich primary schools. Transport links are provided via East Dulwich station for direct links to London Bridge, a short bus to Forest Hill for the East London Line or Peckham Rye for the overground.

## **AT A GLANCE**

- Spacious mid-terrace home
- Open-plan kitchen/diner with island, and bi-fold doors leading to a south-facing garden.
- Two large double bedrooms plus a smaller third bedroom on the first floor.
- Prime location near Lordship Lane,
- Excellent school catchments