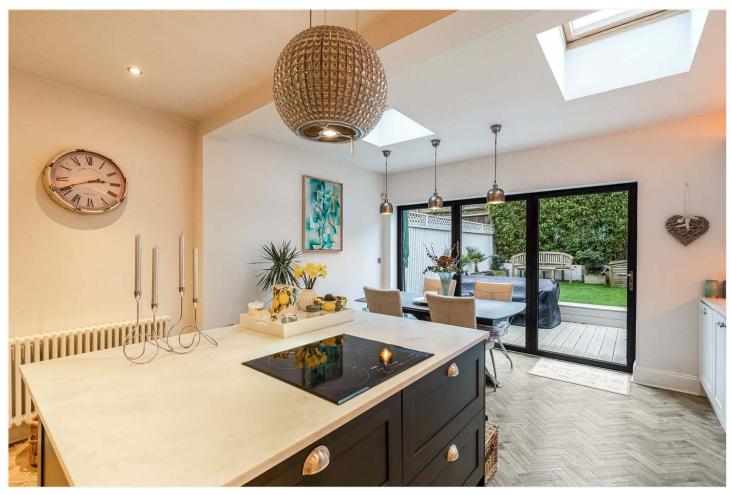

## **DESCRIPTION:**

A remarkable mid terrace home, situated on a quiet residential street in SE22. This charming home is offered to the market in fantastic condition. The property comprises a spacious reception, open-plan to the kitchen diner at the rear and boasting under floor heating within the parquet Antico flooring. A fully fitted kitchen with spacious island, built in appliances, bespoke shelving and joinery and bi-fold doors that leads out to a spacious South facing garden to rear. The first floor comprises two spacious double bedrooms and a smaller third bedroom. The location offers exceptional access to Lordship Lane with its impressive array of independent shops, bars and restaurants. School catchments are in abundance with the ever popular Heber, Harris and Goodrich primary schools. Transport links are provided via East Dulwich station for direct links to London Bridge, a short bus to Forest Hill for the East London Line or Peckham Rye for the overground.

## **AT A GLANCE**

- Spacious mid-terrace home
- Open-plan kitchen/diner with island, and bi-fold doors leading to a south-facing garden.
- Two large double bedrooms plus a smaller third bedroom on the first floor.
- Prime location near Lordship Lane,
- Excellent school catchments