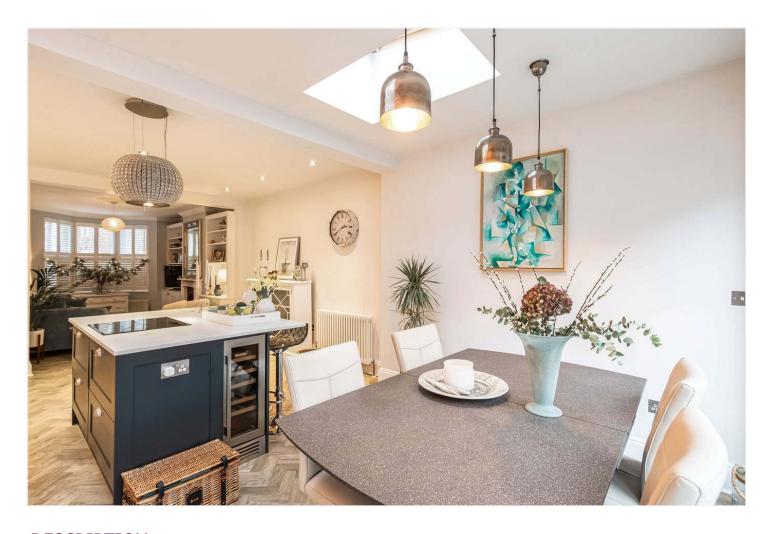

## **DESCRIPTION:**

A remarkable mid terrace home, situated on a quiet residential street in SE22. This charming home is offered to the market in fantastic condition. The property comprises a spacious reception, open-plan to the kitchen diner at the rear and boasting under floor heating within the parquet Antico flooring. A fully fitted kitchen with spacious island, built in appliances, bespoke shelving and joinery and bi-fold doors that leads out to a spacious South facing garden to rear. The first floor comprises two spacious double bedrooms and a smaller third bedroom. The location offers exceptional access to Lordship Lane with its impressive array of independent shops, bars and restaurants. School catchments are in abundance with the ever popular Heber, Harris and Goodrich primary schools. Transport links are provided via East Dulwich station for direct links to London Bridge, a short bus to Forest Hill for the East London Line or Peckham Rye for the overground.

## **AT A GLANCE**

- Spacious mid-terrace home
- Open-plan kitchen/diner with island, and bi-fold doors leading to a south-facing garden.
- Two large double bedrooms plus a smaller third bedroom on the first floor.
- Prime location near Lordship Lane,
- Excellent school catchments