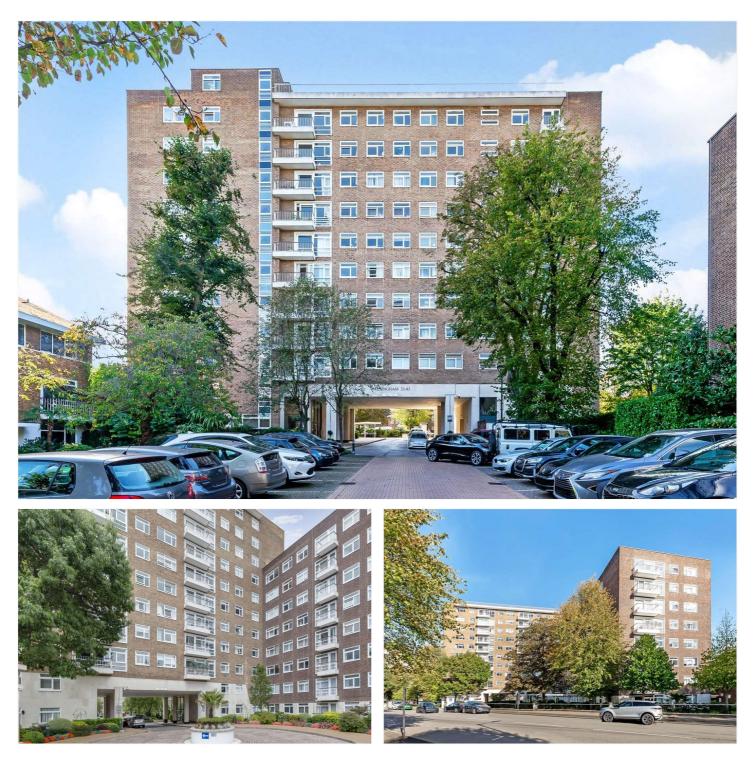

# WALSINGHAM, ST JOHN'S WODD, LONDON, NW8 **£1,195 PER WEEK FURNISHED**, UNFURNISHED

A well presented modern 7th floor flat in this purpose built block with lift and porter. Accommodation comprises 3 bedrooms, large reception room with balcony and views towards Primrose Hill, bathroom, shower room, fully fitted kitchen and guest WC.

Three Bedrooms | Bathroom | Shower Room | Reception Room | Kitchen | Private Balcony | Guest WC | Lift | Available Furnished or Unfurnished