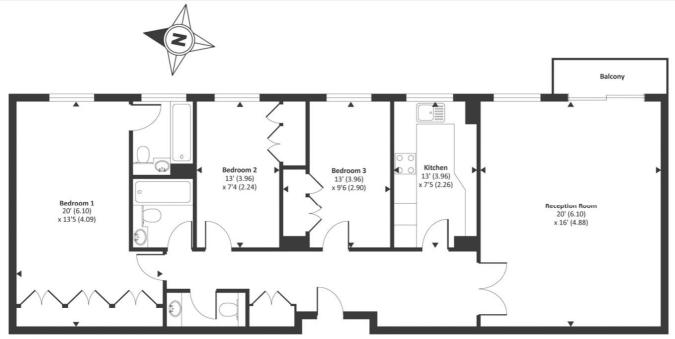

## Winkworth

for every step...

Seventh floor

Approx. Gross internal floor area 1135 SQFT / 105.4 SQM