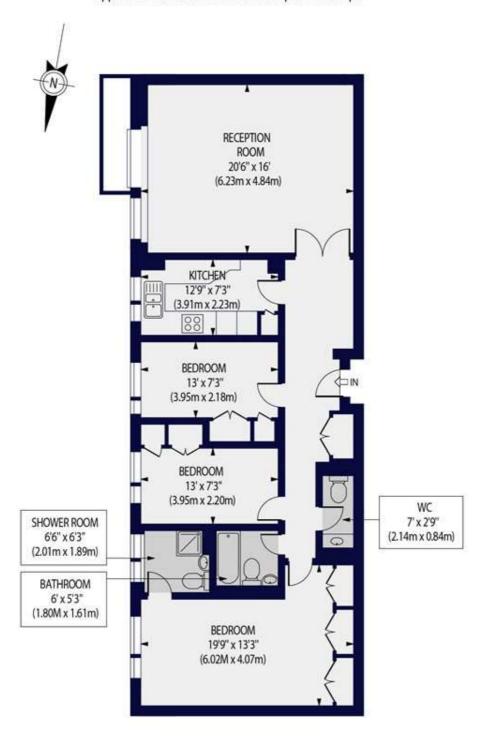

## WALSINGHAM, ST JOHN'S WOOD PARK, NW8 6RL

Approx. Gross Internal Floor Area 1197 sq ft. / 111.22 sq.m

SEVENTH FLOOR

Tenancy Deposit: £6,923.08

Holding Deposit: 1 weeks rent where the rent is up to £100,000 per annum, 2 weeks rent where the rent is over £100,000 per annum