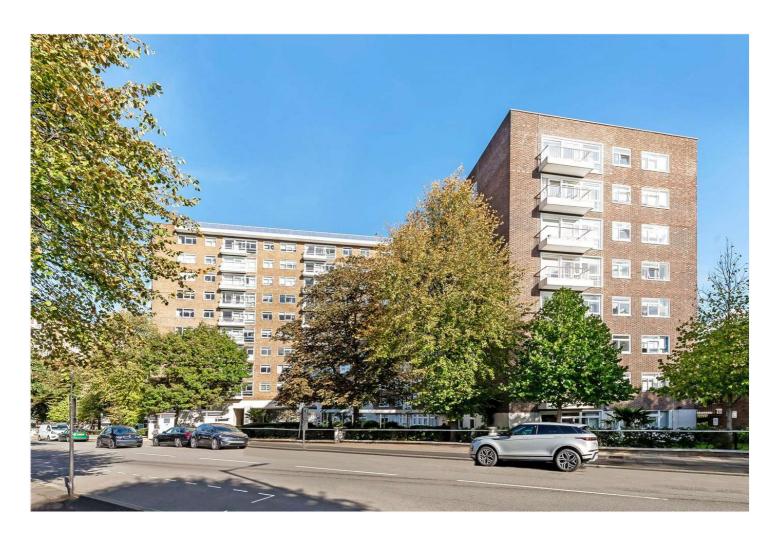

## WALSINGHAM, ST JOHN'S WODD, LONDON, NW8 **£1,153.85 PER WEEK** FURNISHED, UNFURNISHED

A well presented modern 7th floor flat in this purpose built block with lift and porter. Accommodation comprises 3 bedrooms, large reception room with balcony and views towards Primrose Hill, bathroom, shower room, fully fitted kitchen and guest WC.

## WALSINGHAM, ST JOHN'S WOOD PARK, NW8 6RL

Approx. Gross Internal Floor Area 1197 sq ft. / 111.22 sq.m

SEVENTH FLOOR

Tenancy Deposit: £6,923.08

Holding Deposit: 1 weeks rent where the rent is up to £100,000 per annum, 2 weeks rent where the rent is over £100,000 per annum