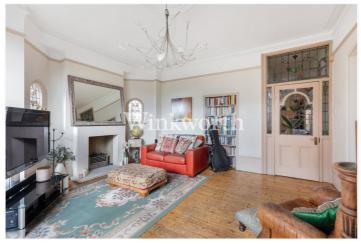

Offered for sale with no onward chain, the property offers an impressive 923 sq.ft of character-filled living space, featuring high ceilings, stunning stained glass windows, and original stripped wood and tessellated tiled flooring. At the heart of the property is a generous 16'6 x 15'10 reception room, with French doors leading directly to a private 45'6 southerly aspect rear garden with a large, paved patio — ideal for relaxing or entertaining. There is also a modern fitted kitchen and a stylish, contemporary bathroom. Both bedrooms are spacious doubles, with the main bedroom benefitting from an en-suite bathroom and a wide bay window. The flat also benefits from one half of the driveway.

This lovely property offers space, style, and a prime location — an excellent opportunity for buyers seeking something special.