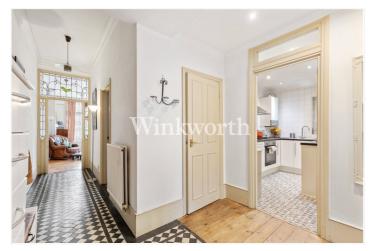

Offered for sale with no onward chain, the property offers an impressive 923 sq.ft of character-filled living space, featuring high ceilings, stunning stained glass windows, and original stripped wood and tessellated tiled flooring. At the heart of the property is a generous 16'6 x 15'10 reception room, with French doors leading directly to a private 45'6 southerly aspect rear garden with a large, paved patio — ideal for relaxing or entertaining. There is also a modern fitted kitchen and a stylish, contemporary bathroom. Both bedrooms are spacious doubles, with the main bedroom benefitting from an en-suite bathroom and a wide bay window. The flat also benefits from one half of the driveway.