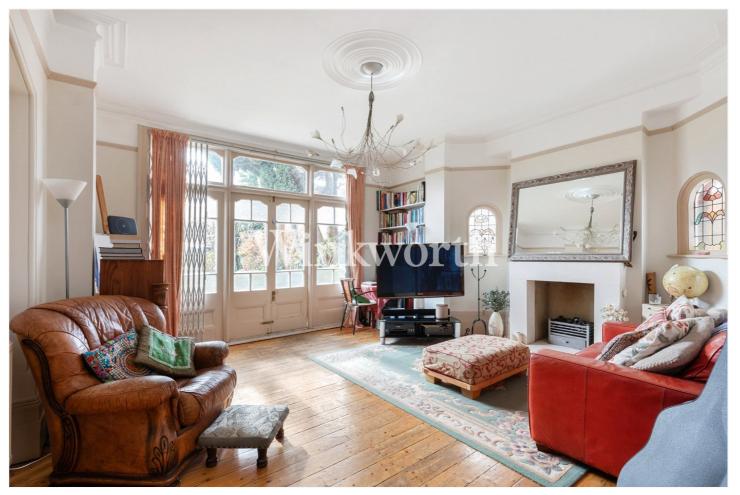

Offered for sale with no onward chain, the property offers an impressive 923 sq.ft of character-filled living space, featuring high ceilings, stunning stained glass windows, and original stripped wood and tessellated tiled flooring. At the heart of the property is a generous 16'6 x 15'10 reception room, with French doors leading directly to a private 45'6 southerly aspect rear garden with a large, paved patio — ideal for relaxing or entertaining. There is also a modern fitted kitchen and a stylish, contemporary bathroom. Both bedrooms are spacious doubles, with the main bedroom benefitting from an en-suite bathroom and a wide bay window. The flat also benefits from one half of the driveway.