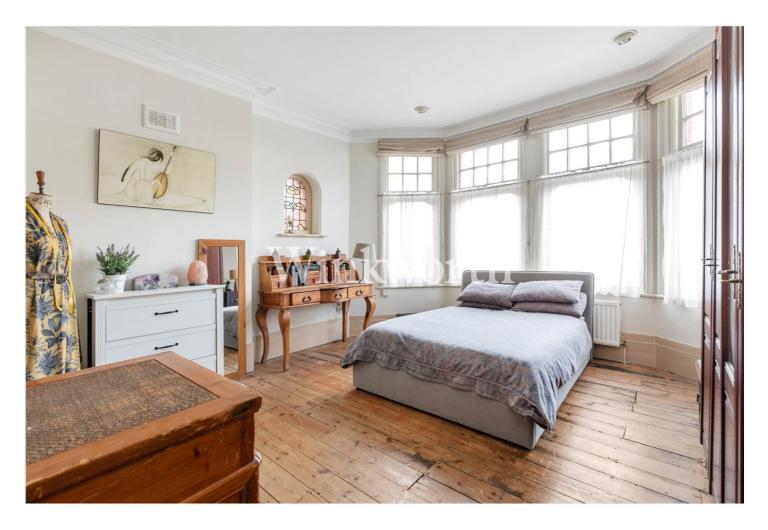

Offered for sale with no onward chain, the property offers an impressive 923 sq.ft of character-filled living space, featuring high ceilings, stunning stained glass windows, and original stripped wood and tessellated tiled flooring. At the heart of the property is a generous 16'6 x 15'10 reception room, with French doors leading directly to a private 45'6 southerly aspect rear garden with a large, paved patio — ideal for relaxing or entertaining. There is also a modern fitted kitchen and a stylish, contemporary bathroom. Both bedrooms are spacious doubles, with the main bedroom benefitting from an en-suite bathroom and a wide bay window. The flat also benefits from one half of the driveway.