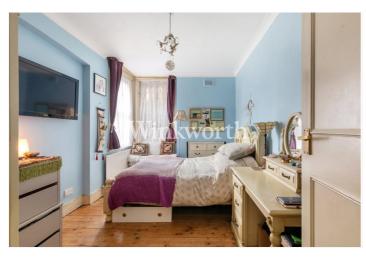

Offered for sale with no onward chain, the property offers an impressive 923 sq.ft of character-filled living space, featuring high ceilings, stunning stained glass windows, and original stripped wood and tessellated tiled flooring. At the heart of the property is a generous 16'6 x 15'10 reception room, with French doors leading directly to a private 45'6 southerly aspect rear garden with a large, paved patio — ideal for relaxing or entertaining. There is also a modern fitted kitchen and a stylish, contemporary bathroom. Both bedrooms are spacious doubles, with the main bedroom benefitting from an en-suite bathroom and a wide bay window. The flat also benefits from one half of the driveway.