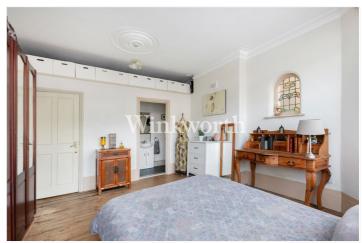

Offered for sale with no onward chain, the property offers an impressive 923 sq.ft of character-filled living space, featuring high ceilings, stunning stained glass windows, and original stripped wood and tessellated tiled flooring. At the heart of the property is a generous 16'6 x 15'10 reception room, with French doors leading directly to a private 45'6 southerly aspect rear garden with a large, paved patio — ideal for relaxing or entertaining. There is also a modern fitted kitchen and a stylish, contemporary bathroom. Both bedrooms are spacious doubles, with the main bedroom benefitting from an en-suite bathroom and a wide bay window. The flat also benefits from one half of the driveway.