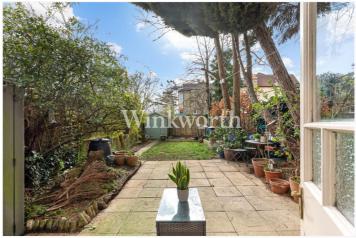

Offered for sale with no onward chain, the property offers an impressive 923 sq.ft of character-filled living space, featuring high ceilings, stunning stained glass windows, and original stripped wood and tessellated tiled flooring. At the heart of the property is a generous 16'6 x 15'10 reception room, with French doors leading directly to a private 45'6 southerly aspect rear garden with a large, paved patio — ideal for relaxing or entertaining. There is also a modern fitted kitchen and a stylish, contemporary bathroom. Both bedrooms are spacious doubles, with the main bedroom benefitting from an en-suite bathroom and a wide bay window. The flat also benefits from one half of the driveway.