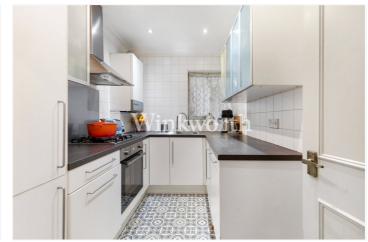

Offered for sale with no onward chain, the property offers an impressive 923 sq.ft of character-filled living space, featuring high ceilings, stunning stained glass windows, and original stripped wood and tessellated tiled flooring. At the heart of the property is a generous 16'6 x 15'10 reception room, with French doors leading directly to a private 45'6 southerly aspect rear garden with a large, paved patio — ideal for relaxing or entertaining. There is also a modern fitted kitchen and a stylish, contemporary bathroom. Both bedrooms are spacious doubles, with the main bedroom benefitting from an en-suite bathroom and a wide bay window. The flat also benefits from one half of the driveway.