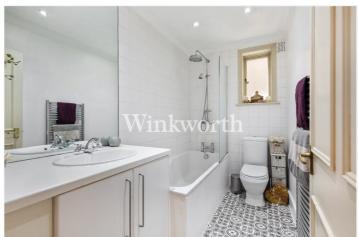

Offered for sale with no onward chain, the property offers an impressive 923 sq.ft of character-filled living space, featuring high ceilings, stunning stained glass windows, and original stripped wood and tessellated tiled flooring. At the heart of the property is a generous 16'6 x 15'10 reception room, with French doors leading directly to a private 45'6 southerly aspect rear garden with a large, paved patio — ideal for relaxing or entertaining. There is also a modern fitted kitchen and a stylish, contemporary bathroom. Both bedrooms are spacious doubles, with the main bedroom benefitting from an en-suite bathroom and a wide bay window. The flat also benefits from one half of the driveway.