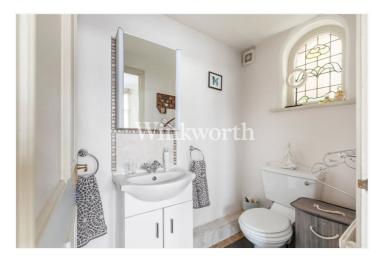

Offered for sale with no onward chain, the property offers an impressive 923 sq.ft of character-filled living space, featuring high ceilings, stunning stained glass windows, and original stripped wood and tessellated tiled flooring. At the heart of the property is a generous 16'6 x 15'10 reception room, with French doors leading directly to a private 45'6 southerly aspect rear garden with a large, paved patio — ideal for relaxing or entertaining. There is also a modern fitted kitchen and a stylish, contemporary bathroom. Both bedrooms are spacious doubles, with the main bedroom benefitting from an en-suite bathroom and a wide bay window. The flat also benefits from one half of the driveway.