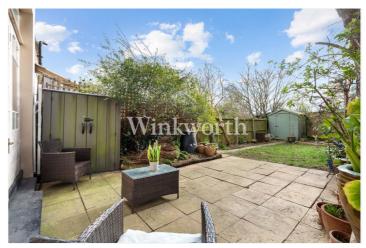

Offered for sale with no onward chain, the property offers an impressive 923 sq.ft of character-filled living space, featuring high ceilings, stunning stained glass windows, and original stripped wood and tessellated tiled flooring. At the heart of the property is a generous 16'6 x 15'10 reception room, with French doors leading directly to a private 45'6 southerly aspect rear garden with a large, paved patio — ideal for relaxing or entertaining. There is also a modern fitted kitchen and a stylish, contemporary bathroom. Both bedrooms are spacious doubles, with the main bedroom benefitting from an en-suite bathroom and a wide bay window. The flat also benefits from one half of the driveway.