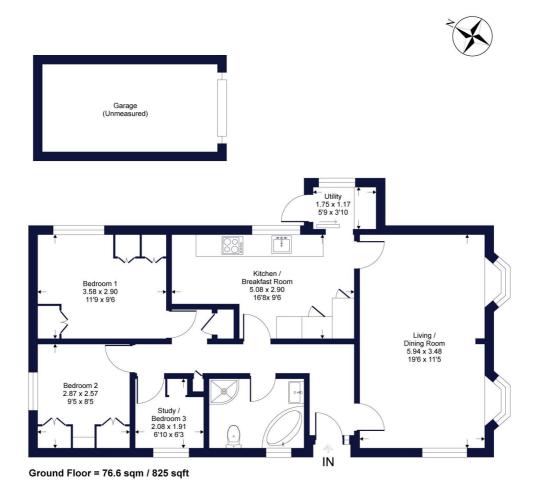

## **Bearwood Park**

Approximate Gross Internal Area = 76.6 sq m / 825 sq ft (excludes garage)

Whilst every attempt has been made to ensure the accuracy of the floor plan contained here, measurements of doors, windows, rooms and any other items are approximate and no responsibility is taken for any error, omission or mis-statement. This plan is for illustrative purposes only and should be used as such by any prospective purchaser.

This floorplan is for illustration purposes only and is not to scale. The position and size of doors, windows, appliances and other features are approximate.

Winkworth

for every step...

Wokingham | 01189 072777 | wokingham@winkworth.co.uk