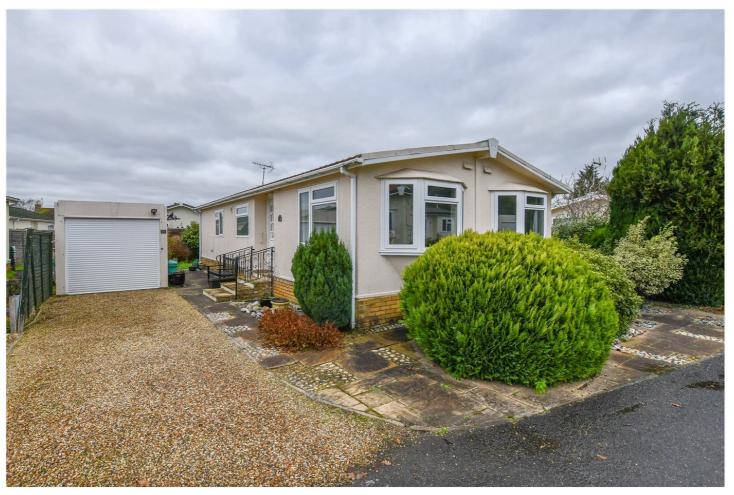

23 BEARWOOD PARK, BEARWOOD PATH, WINNERSH, RG41 5SR **£170,000** 

OFFERED TO THE MARKET WITH NO ONWARD CHAIN IS THIS SPACIOUS 2/3 BEDROOM PARK HOME WITHIN THE GROUNDS OF THE PEACEFUL FAMILY OWNED BEARWOOD PARK FOR THE OVER 55'S.

## **DESCRIPTION:**

Offered to the market with NO ONWARD chain is this spacious 2/3 bedroom park home within the grounds of the peaceful family owned Bearwood Park for the over 55's.

You make your way into this remarkable park home you are welcomed into a spacious entrance hall with plenty of space to kick off your shoes and take off your coats. Leading off the entrance hall is the living/dining room with an abundance of light entering through the bay windows, the kitchen which has a range of appliances and a breakfast area, two double bedrooms with built in wardrobes, a third bedroom currently being utilised as a study, a four piece family bathroom. Rounding off the accommodation is a utility room off the kitchen.

## **AT A GLANCE**

- NO ONWARD CHAIN
- CASH BUYERS ONLY
- NO PETS
- Well presented 2/3 bedroom PARK HOME
- Site for the Over 55's
- 2 Double bedrooms with a third being used as a study
- Driveway parking and garage
- Water, sewage & electric organised through the site
- Calor gas