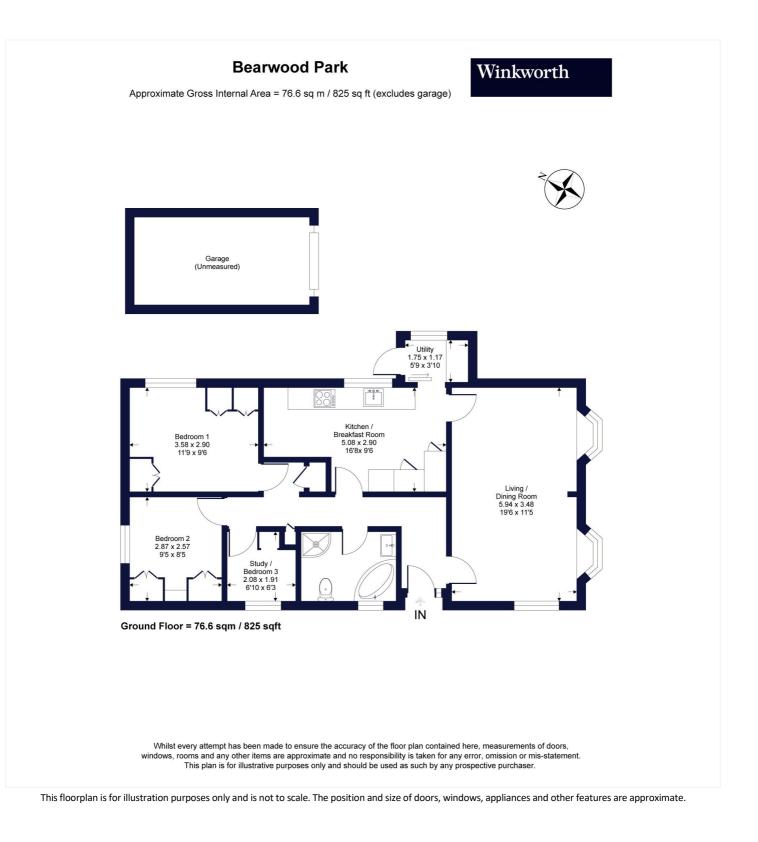

## **DESCRIPTION:**

Offered to the market with NO ONWARD chain is this spacious 2/3 bedroom park home within the peaceful grounds of the family owned Bearwood Park for the over 55's.

When you make your way into this remarkable park home you are welcomed into a spacious entrance hall with plenty of space to kick off your shoes and take off your coat. Leading off the entrance hall is the living/dining room with an abundance of light entering through the bay windows, the kitchen with a range of appliances and a breakfast area, two double bedrooms with built in wardrobes, a third bedroom currently being utilised as a study and a four piece family bathroom. Rounding off the accommodation is a utility room off the kitchen.

To the outside is a fully enclosed and private rear garden with a shed, driveway parking for at least one vehicle and a detached garage.

Please note the pitch fee is £203.67 per month.