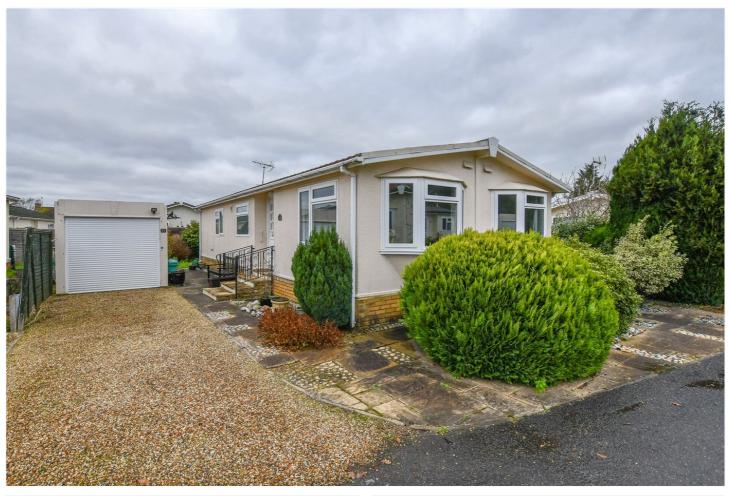

23 BEARWOOD PARK, BEARWOOD PATH, WINNERSH, WOKINGHAM, RG41 5SR £165,000

**OFFERED TO THE MARKET WITH NO ONWARD CHAIN IS** THIS SPACIOUS 2/3 BEDROOM PARK HOME WITHIN THE PEACEFUL GROUNDS OF THE FAMILY OWNED BEARWOOD PARK FOR THE OVER 55'S.

## **DESCRIPTION:**

Offered to the market with NO ONWARD chain is this spacious 2/3 bedroom park home within the peaceful grounds of the family owned Bearwood Park for the over 55's.

When you make your way into this remarkable park home you are welcomed into a spacious entrance hall with plenty of space to kick off your shoes and take off your coat. Leading off the entrance hall is the living/dining room with an abundance of light entering through the bay windows, the kitchen with a range of appliances and a breakfast area, two double bedrooms with built in wardrobes, a third bedroom currently being utilised as a study and a four piece family bathroom. Rounding off the accommodation is a utility room off the kitchen.

To the outside is a fully enclosed and private rear garden with a shed, driveway parking for at least one vehicle and a detached garage.

Please note the pitch fee is £203.67 per month.

## **AT A GLANCE**

- NO ONWARD CHAIN
- CASH BUYERS ONLY
- NO PETS
- Well presented 2/3 bedroom PARK HOME
- Site for the over 55's
- 2 double bedrooms with a third being used as a study
- Driveway parking and garage
- Water, sewage & electric organised through the site
- Calor gas