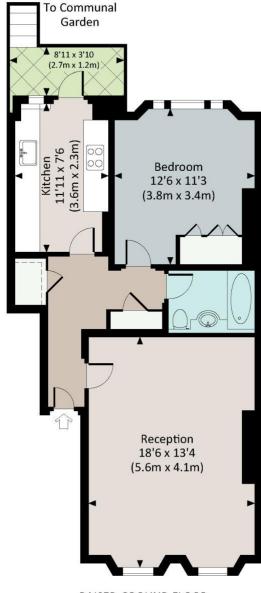

#### ELGIN CRESCENT, W11

Approx. gross internal area 597 Sq.Ft. / 55.5 Sq.M. 605 Sq.Ft. / 56.2 Sq.M. Inc. Restricted Height Area

RAISED GROUND FLOOR

All measurements have been made in accordance with RICS Code of Measuring Practice which are approximate only and only for illustrative purposes. For the avoidance of doubt, Dewling Jones Design shall not be liable for any relation on these measurements. © 2015 www.dowlinggores.com 2007 750.9939.

This floorplan is for illustration purposes only and is not to scale. The position and size of doors, windows, appliances and other features are approximate.

Notting Hill Sales | 0207 727 3227 | nottinghill@winkworth.co.uk