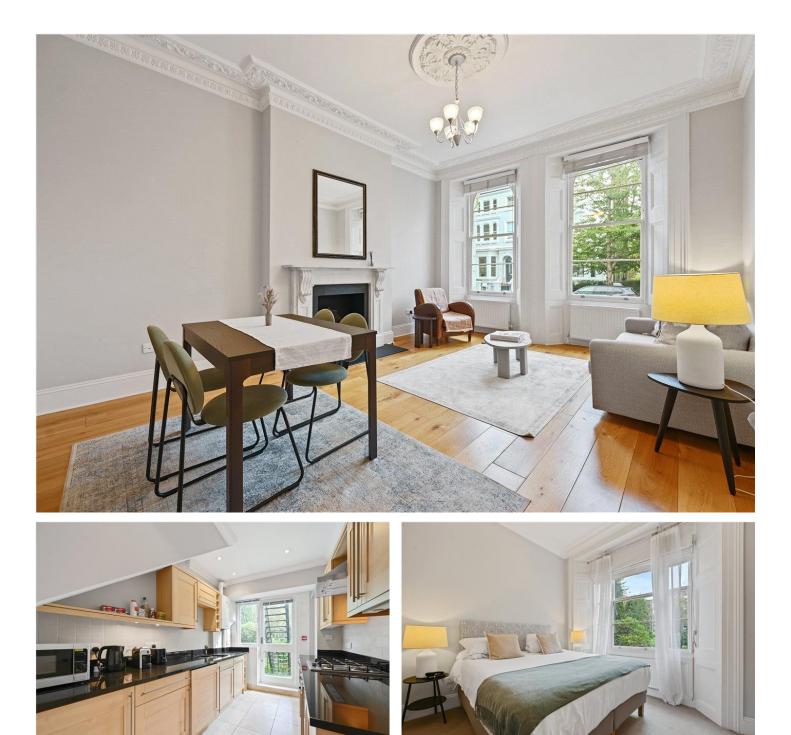

#### **DESCRIPTION:**

A rare opportunity to acquire this wonderful one bedroom flat on the raised ground floor of this period building with stunning views over the gardens and direct access from the kitchen out to the gardens. The accommodation extends to sq. Ft and comprises; entrance hallway, reception room with high ceilings, separate fully fitted kitchen, spacious bedroom looking out to the gardens and a modern bathroom in the centre of the flat.