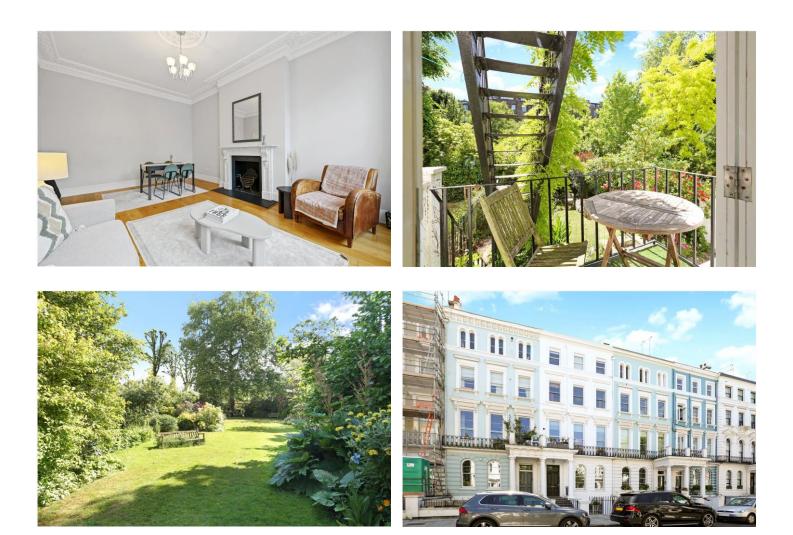

#### **DESCRIPTION:**

A rare opportunity to acquire this wonderful one bedroom flat on the raised ground floor of this period building with stunning views over the gardens and direct access from the kitchen out to the gardens. The accommodation extends to sq. Ft and comprises; entrance hallway, reception room with high ceilings, separate fully fitted kitchen, spacious bedroom looking out to the gardens and a modern bathroom in the centre of the flat.

#### **LOCATION:**

Elgin Crescent is a highly desirable, imposing crescent to the west of Ladbroke Grove, a short walk from the many restaurants and boutiques around Kensington Park Road, Portobello Road and Westbourne Grove and a within easy walking distance of Notting Hill Gate and Holland Park underground stations.