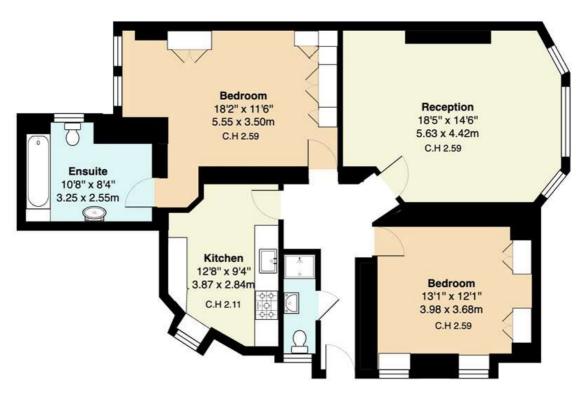

## **Lower Ground Floor**

## North Gate, Prince Albert Road, NW8

Total Gross Area: 984 ft2 ... 91.4 m2

C.H: Ceiling Height

All measurements are approximate and for identification guideline purposes only, not to scale.

Compliant with the RICS code of measuring practice