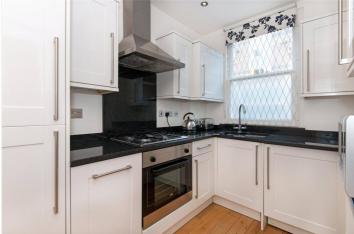

for every step...

A well showcased two bedroom "upside down" house set on the ground and lowerground floors. This fantastic unusual home has a spacious bright living room with great storage, a fully fitted separate shaker kitchen and a guest WC on the ground floor. Down the stairs there are two double bedrooms, a modern bathroom and a patio. Both bedrooms have an abundance of storage and both have doors on to the patio.