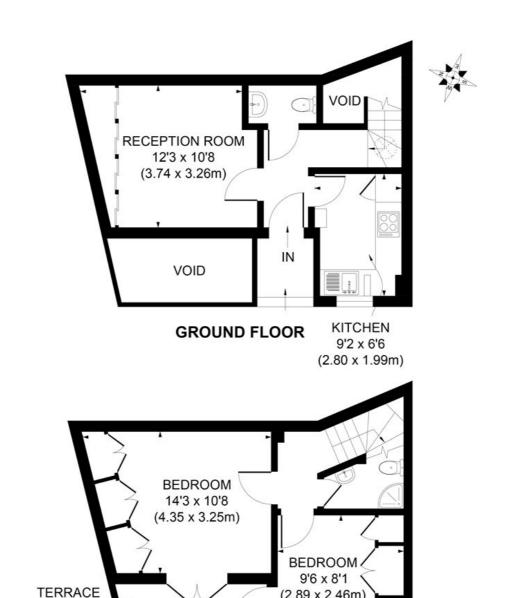

## LOWER GROUND FLOOR

## APPROX. GROSS INTERNAL FLOOR AREA 573 SQ. FT / 53.20 SQ. M

Illustration for identification purpose only, not to scale All measurements are maximum, and includes wardrobes and window bays where applicable Prepared by Pixangle ©. Tel 020 8870 2118

This floorplan is for illustration purposes only and is not to scale. The position and size of doors, windows, appliances and other features are approximate.

Deposit: £0.00 **Holding Deposit: Council Tax Band:** 