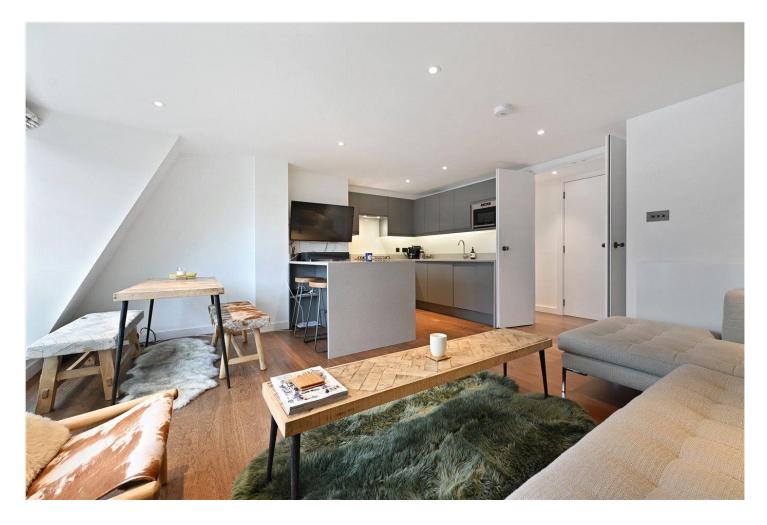

#### **DESCRIPTION:**

This exceptionally bright flat has been totally refurbished and upgraded by the current owner giving a sleek and modern finish throughout. Located on the top floor of a purpose-built block there is lift access, via a newly upgraded lift. The apartment extends to 794sq.ft of very well laid out space comprising; entrance hall, open plan kitchen dining and reception room, two double bedrooms, one ensuite and a further shower room. Included in the sale is a car parking space in the secure gated carpark.