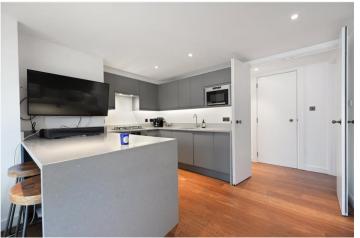

#### **DESCRIPTION:**

This exceptionally bright flat has been totally refurbished and upgraded by the current owner giving a sleek and modern finish throughout. Located on the top floor of a purpose-built block there is lift access, via a newly upgraded lift. The apartment extends to 794sq.ft of very well laid out space comprising; entrance hall, open plan kitchen dining and reception room, two double bedrooms, one ensuite and a further shower room. Included in the sale is a car parking space in the secure gated carpark.