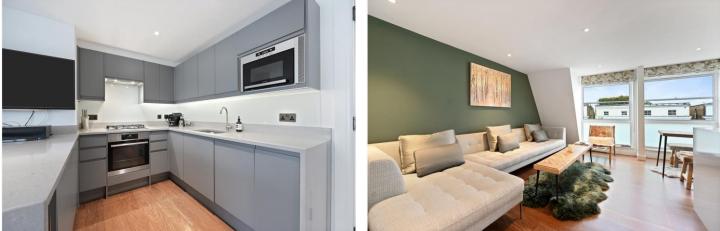

#### **DESCRIPTION:**

This exceptionally bright flat has been totally refurbished and upgraded by the current owner giving a sleek and modern finish throughout. Located on the top floor of a purpose-built block there is lift access, via a newly upgraded lift. The apartment extends to 794sq.ft of very well laid out space comprising; entrance hall, open plan kitchen dining and reception room, two double bedrooms, one ensuite and a further shower room. Included in the sale is a car parking space in the secure gated carpark.