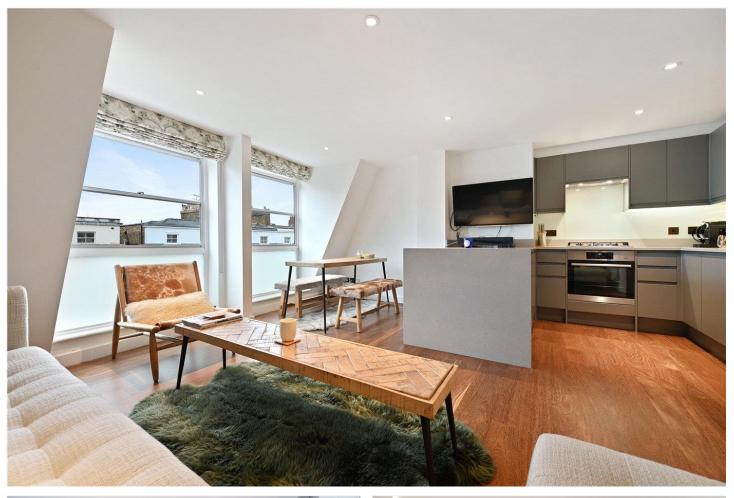

#### **DESCRIPTION:**

This exceptionally bright flat has been totally refurbished and upgraded by the current owner giving a sleek and modern finish throughout. Located on the top floor of a purpose-built block there is lift access, via a newly upgraded lift. The apartment extends to 794sq.ft of very well laid out space comprising; entrance hall, open plan kitchen dining and reception room, two double bedrooms, one ensuite and a further shower room. Included in the sale is a car parking space in the secure gated carpark.