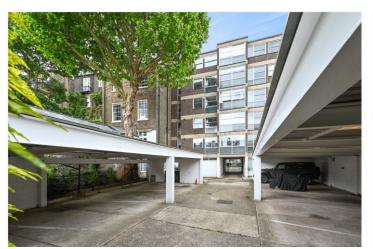

#### **DESCRIPTION:**

This exceptionally bright flat has been totally refurbished and upgraded by the current owner giving a sleek and modern finish throughout. Located on the top floor of a purpose-built block there is lift access, via a newly upgraded lift. The apartment extends to 794sq.ft of very well laid out space comprising; entrance hall, open plan kitchen dining and reception room, two double bedrooms, one ensuite and a further shower room. Included in the sale is a car parking space in the secure gated carpark.

#### LOCATION:

Pembridge Crescent is an impressive and sought after residential street ideally located running from Pembridge Villas to Chepstow Villas, a short walk from the boutiques of Westbourne Grove and transport links of Notting Hill Gate.