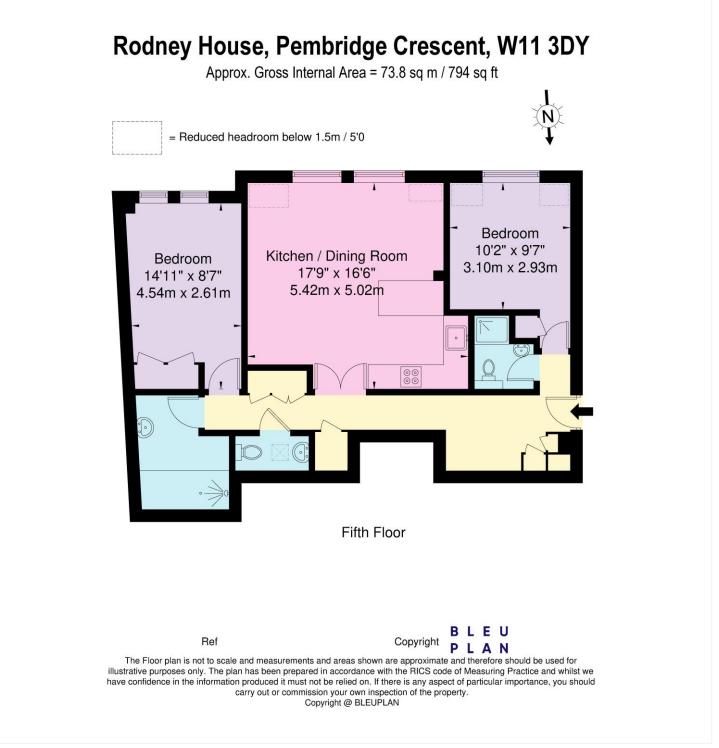

This floorplan is for illustration purposes only and is not to scale. The position and size of doors, windows, appliances and other features are approximate.

Utilities: Gas – Mains Electricity – Mains Waste – Mains Sewerage Water – Mains Broadband – Fiber Tenure: Share of Freehold

Term: 940 year and 3 months

Service Charge: £3625 per annum

Ground Rent: £ 0 Annually (subject to increase)

Council Tax Band: F

Where no figures are shown, we have been unable to ascertain the information. All figures that are shown were correct at the time of printing.