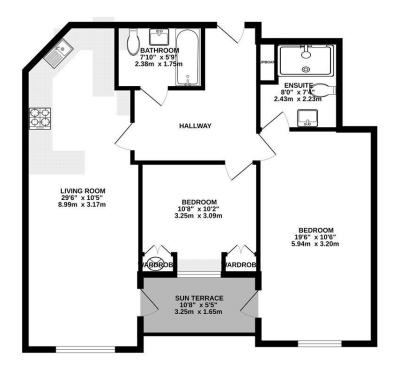

#### GROUND FLOOR 805 sq.ft. (74.8 sq.m.) approx.

TOTAL FLOOR AREA: 805 sq.ft. (74.8 sq.m.) approx. While every attempt has been made to ensure the accuracy of the floopsin contained here, measurements didors, writdow, norms and any order mism are approximate and nor negronability taken for any error, omeson on me-statement. The plan is the flatorable propose only and should be used as such by any progressin purchase. The state of the state as to there cannot be used as such as the state of the state.