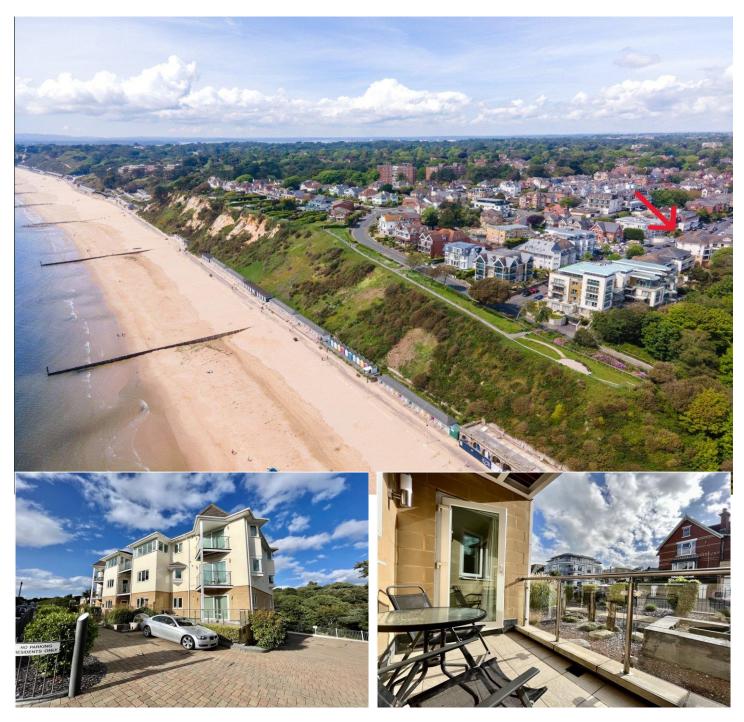

# OCEAN BREEZE, STUDLAND ROAD, ALUM CHINE, BOURNEMOUTH, DORSET, BH4

# £450,000 SHARE OF FREEHOLD

An exceptionally well presented two bedroom ground floor apartment set in an enviable position just 100 meters from the award winning beach at Alum Chine. Ocean Breeze backs directly onto the Chine and has direct walk ways to the beach. Westbourne is just a short walk away and offers a variety of popular shops, bars and restaurants.

Ground floor | Two double bedrooms | Lounge diner | Two modern bathrooms | Contemporary kitchen | South West facing balcony | Secure underground parking | 100 yards to the beach with private direct access | No forward chain

# LOCATION

Alum Chine Beach is probably one of Bournemouth's favourite Blue Flag award winning beaches, particularly loved by the locals for its wide, exceptionally clean, sandy beaches situated further to the West of Bournemouth, away from the hustle and bustle of Bournemouth Pier and the town centre.

It's hugely popular with young families due to a pirate-themed large adventure playground, toilets with baby changing facilities, lost children centres, RNLI lifeguard stations, pubs and ice cream kiosks.

Alum Chine is home to a beautiful Tropical Garden which is situated to the rear of the beach and the beautiful wooded chine leads all the way to Westbourne Village which offers an excellent range of individual shops, bars, coffee shops and restaurants.