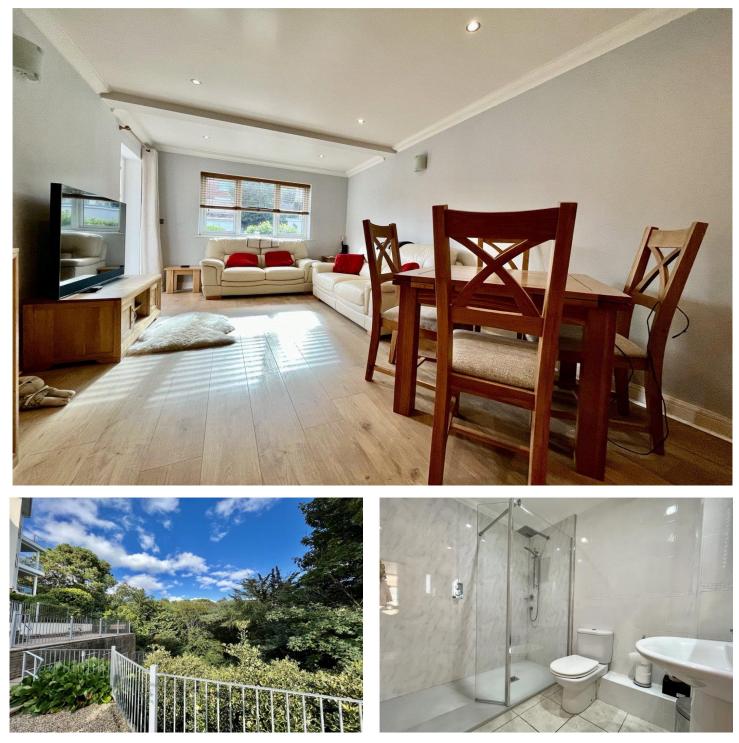

The living room is a particular feature of the property, enjoying a large window to front aspect access onto the Sun terrace via a patio door and there is ample space for a dining table. The contemporary kitchen is open plan to the living room and comprises of range of base and eye level work units with integrated appliances, a breakfast bar with seating for three and a smoked mirror splashback.

There are two generous double bedrooms with the master bedroom being an especially good size and having the added benefit of a contemporary ensuite shower room. The family bathroom is accessed by the entrance hall and comprises of a suite to include WC, wash hand basin and panelled spa bath.

There are superb grounds surrounding the building with direct access into the chine and beach.

Holiday letting is not allowed in the development.