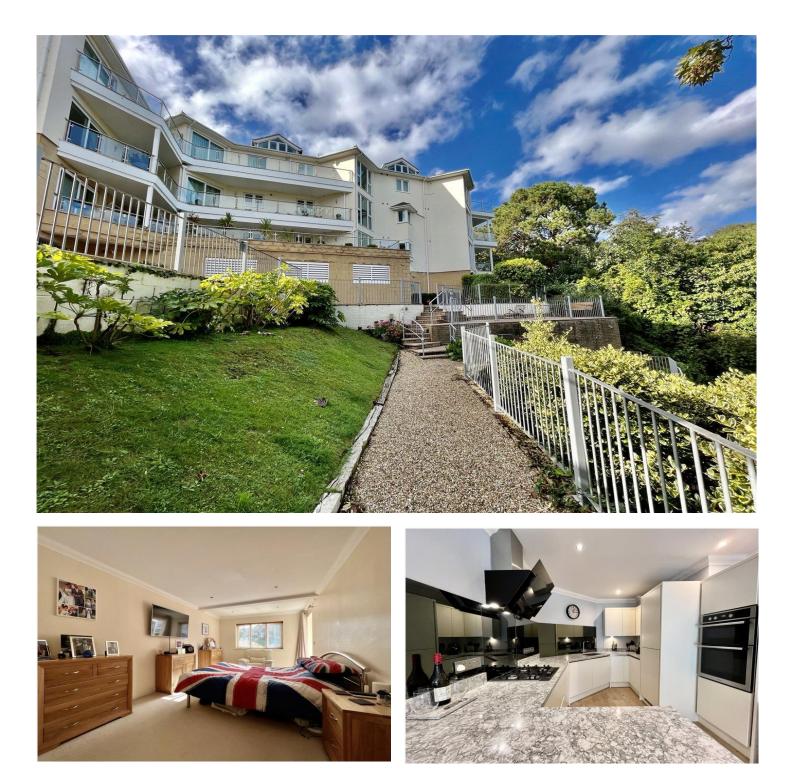

## DESCRIPTION

The apartment is situated on the ground floor which is accessed via well presented, communal hallways. A private front door leading to the large entrance hall with her doors to principal rooms.

The living room is a particular feature of the property, enjoying a large window to front aspect access onto the Sun terrace via a patio door and there is ample space for a dining table. The contemporary kitchen is open plan to the living room and comprises of range of base and eye level work units with integrated appliances, a breakfast bar with seating for three and a smoked mirror splashback.

There are two generous double bedrooms with the master bedroom being an especially good size and having the added benefit of a contemporary ensuite shower room. The family bathroom is accessed by the entrance hall and comprises of a suite to include WC, wash hand basin and panelled spa bath.

There are superb grounds surrounding the building with direct access into the chine and beach.

Holiday letting is not allowed in the development.