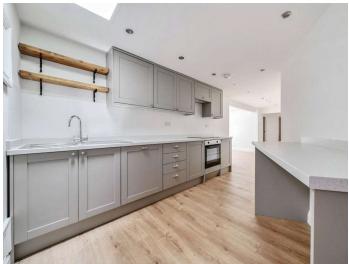

# **Ground Floor**

Upon entering the property, you are welcomed into a wellequipped kitchen. This practical space seamlessly leads into a multi-functional area that can serve as either a dining room or a sitting room, depending on your preference.

#### **Features:**

One/two-bedroom maisonette

Well-equipped modern kitchen

Living/Dining Area: Flexible space for dining or sitting

room

Bedrooms: One on the ground floor; potential

second on the first floor