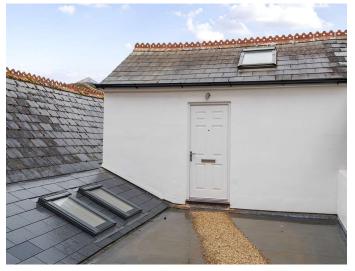

### Outside

This upper room grants access to a flat roof. The management company has enabled Flat 2 to access the roof for quiet enjoyment. From the roof, steps lead back down to the area by the front door.