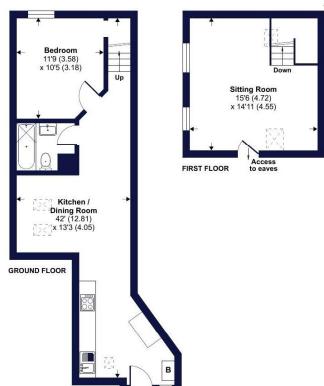

# Searle Street, EX17

Approximate Area = 719 sq ft / 66.7 sq m

For identification only - Not to scale

Floor plan produced in accordance with RICS Property Measurement Standards incorporating International Property Measurement Standards (IPMS2 Residential). © nichecom 2024. Produced for Winkworth. REF: 1151718