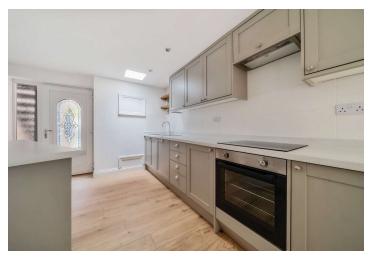

# **Ground Floor**

Upon entering the property, you are welcomed into a wellequipped kitchen. This practical space seamlessly leads into a multi-functional area that can serve as either a dining room or a sitting room, depending on your preference.

#### **Features:**

One/two-bedroom maisonette

Well-equipped modern kitchen

Living/Dining Area: Flexible space for dining or sitting

room

Bedrooms: One on the ground floor; potential

second on the first floor