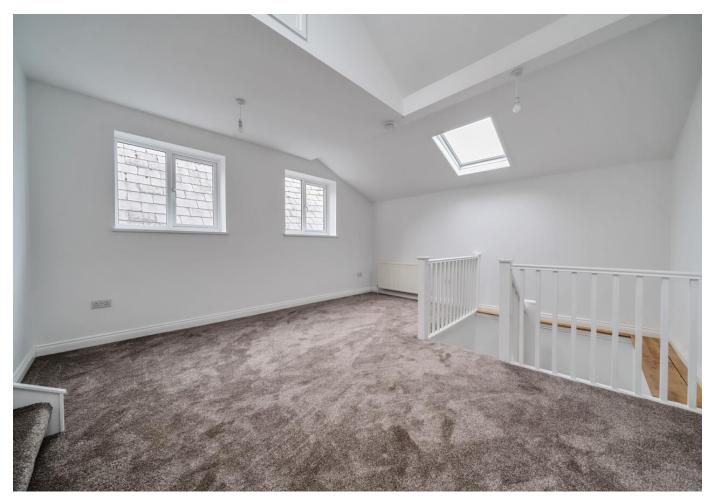

### First Floor

At the end of the corridor, stairs ascend to an additional versatile space. This upper room can be utilized as either a sitting room or a second bedroom, offering even more flexibility in how you arrange your home.