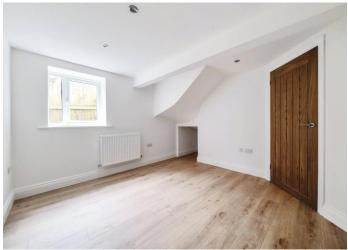

#### **Ground Floor**

Upon entering the property, you are welcomed into a wellequipped kitchen. This practical space seamlessly leads into a multi-functional area that can serve as either a dining room or a sitting room, depending on your preference.

Continuing down the corridor, you will find the bathroom, conveniently located for easy access from all parts of the home. The corridor also leads to a spacious bedroom, providing a peaceful retreat for rest and relaxation.

### First Floor

At the end of the corridor, stairs ascend to an additional versatile space. This upper room can be utilized as either a sitting room or a second bedroom, offering even more flexibility in how you arrange your home.