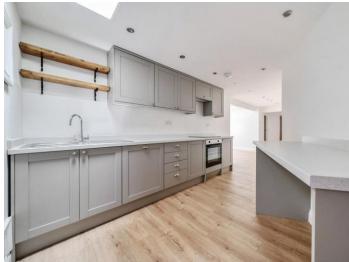

#### **Ground Floor**

Upon entering the property, you are welcomed into a wellequipped kitchen. This practical space seamlessly leads into a multi-functional area that can serve as either a dining room or a sitting room, depending on your preference.

#### Features:

One/two-bedroom maisonette

Well-equipped modern kitchen

Living/Dining Area: Flexible space for dining or sitting

room

Bedrooms: One on the ground floor; potential second

on the first floor

Share of Freehold: