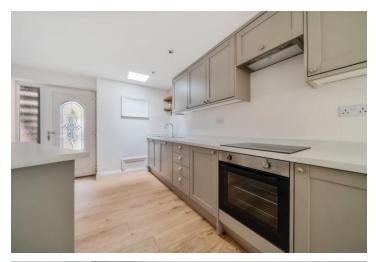

#### **Ground Floor**

Upon entering the property, you are welcomed into a wellequipped kitchen. This practical space seamlessly leads into a multi-functional area that can serve as either a dining room or a sitting room, depending on your preference.

#### Features:

One/two-bedroom maisonette

Well-equipped modern kitchen

Living/Dining Area: Flexible space for dining or sitting

room

Bedrooms: One on the ground floor; potential second

on the first floor

Share of Freehold: