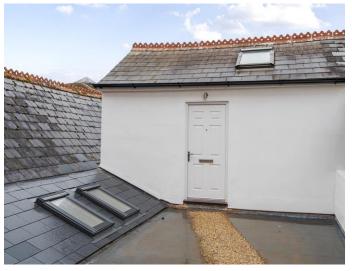

#### Outside

This upper room grants access to a flat roof. The management company has enabled Flat 2 to access the roof for quiet enjoyment. From the roof, steps lead back down to the area by the front door.