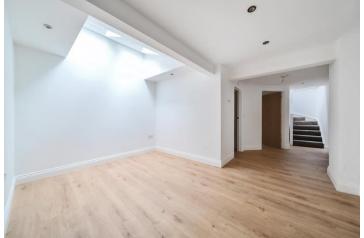

### First Floor

At the end of the corridor, stairs ascend to an additional versatile space. This upper room can be utilized as either a sitting room or a second bedroom, offering even more flexibility in how you arrange your home.