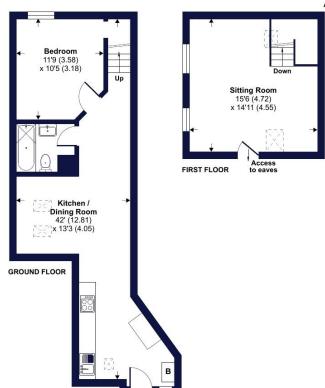

# **Searle Street, EX17**

Approximate Area = 719 sq ft / 66.7 sq m

For identification only - Not to scale

Floor plan produced in accordance with RICS Property Measurement Standards incorporating International Property Measurement Standards (IPMS2 Residential). © n/checom 2024. Produced for Winkworth. REF: 1151718