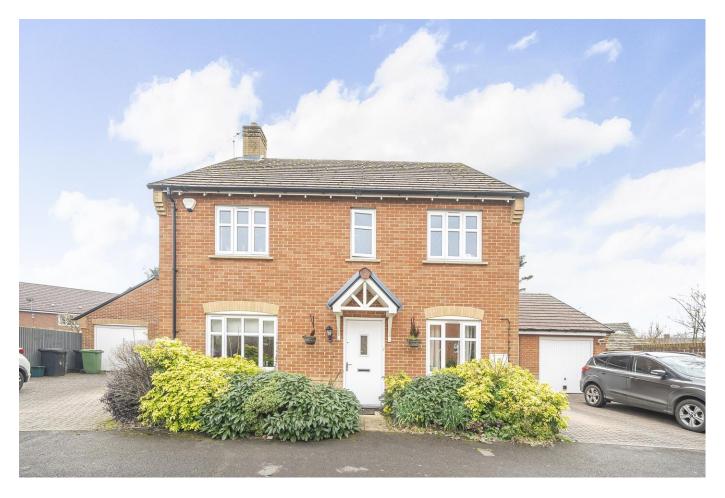

## **3 BLAKE ROAD** HERMITAGE, RG18

A spacious four double bedroom detached property featuring a garage, driveway and private garden situated within the popular village of Hermitage.

As you enter this well presented property, you are greeted by an entrance hall featuring understairs storage and a downstairs w/c. Immediately on your left there is a large, bright living room which looks out of the front of the property. Opposite this there is a handy office space, and to the rear there is a generously sized kitchen/dining area featuring French doors leading out to the southeast facing garden. The kitchen features tiled flooring, wooden cupboards and built in appliances.

To the rear there is a great sized garden which is made up partly of a patioed area, and the rest is laid to lawn. The driveway offers ample parking for two cars, with an additional space available within the garage.