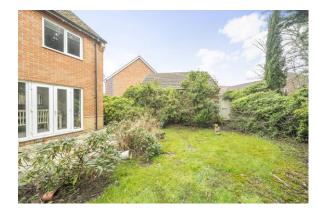

To the rear there is a great sized garden which is made up partly of a patioed area, and the rest is laid to lawn. The driveway offers ample parking for two cars, with an additional space available within the garage.