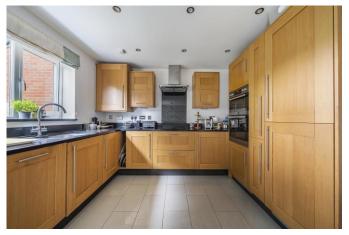

## **3 BLAKE ROAD** HERMITAGE, RG18

A spacious four double bedroom detached property featuring a garage, driveway and private garden situated within the popular village of Hermitage.

As you enter this well presented property, you are greeted by an entrance hall featuring understairs storage and a downstairs w/c. Immediately on your left there is a large, bright living room which looks out of the front of the property. Opposite this there is a handy office space, and to the rear there is a generously sized kitchen/dining area featuring French doors leading out to the southeast facing garden. The kitchen features tiled flooring, wooden cupboards and built in appliances.