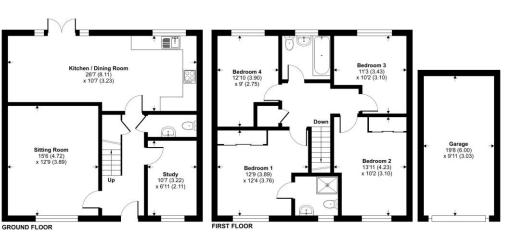

#### AT A GLANCE

- 1544ft2/143.4m2
- 4 Bedrooms
- Living Room
- Open Plan Kitchen/Diner
- Cloakroom
- Ensuite in Master
- Family Bathroom
- Single Garage
- Driveway

## 2

Floor plan produced in accordance with RICS Property Measurement 2nd Edition, Incorporating International Property Measurement Standards (IPMS2 Residential). © Inchecom 2025. Produced for Winkworkt, REF: 1255491

### **Newbury Office**

43 Northbrook Street, Newbury, Berkshire RG14 1DT 01635 552552 | newbury@winkworth.co.uk

winkworth.co.uk/newbury

Approximate Area = 1348 sq ft / 125.2 sq m Garage = 196 sq ft / 18.2 sq m Total = 1544 sq ft / 143.4 sq m For identification only - Not to scale