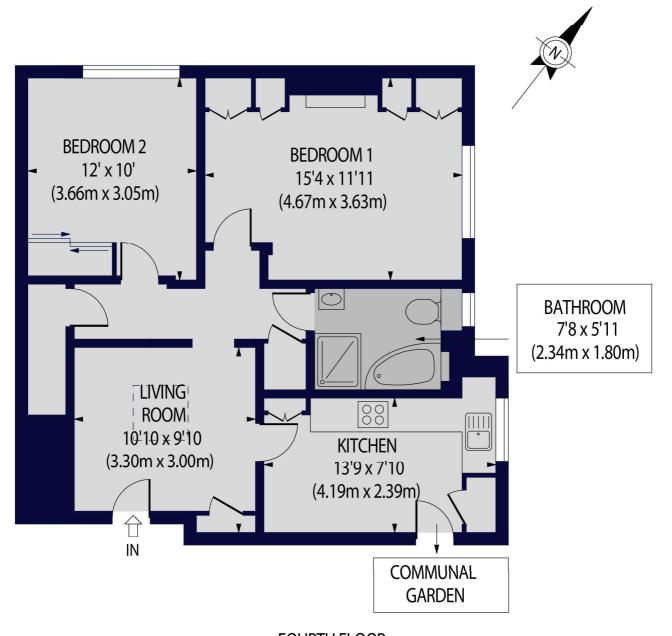

## CLIFTON COURT, NORTHWICK TERRACE, NW8 8HT

Approx. Gross Internal Floor Area 714 sq ft. / 66.33 sq.m

**FOURTH FLOOR** 

For Illustration Purposes Only - Not To Scale Floor Plan by www.nogaphotostudio.com Ref: No.43096 This floor plan should be used as a general outline for guidance only. Any intending purchaser or lessee should satisfy themselves by inspection, searches, enquiries and full survey as to the correctness of each statement. Any areas, measurements or distances quoted are approximate and should not be used to value a property or be the basis of any sale or let.