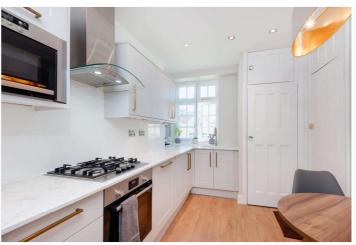

## CLIFTON COURT, ST JOHN'S WOOD, LONDON, NW8 OFFERS IN EXCESS OF **€700,000** SHARE OF FREEHOLD

Situated on the top floor (with lift) of the popular Clifton Court is this two bedroom apartment, which has recently been subject to complete refurbishment. The bright and spacious accommodation comprises of a reception with a skylight that floods the room with natural light, kitchen, double bedroom and further bedroom and family bathroom. Clifton Court further benefits from access into a beautiful communal garden, and has the option to rent a parking space subject to availability. Situated on Northwick Terrace, between Maida Vale and St John's Wood, the apartment is ideally located only a short walk from the fantastic array of local amenities on Clifton Road and St John's Wood high street. Clifton Court also boasts excellent proximity to fantastic transport links including Maida Vale, Warwick Avenue (Bakerloo line) and St John's Wood (Jubilee line) Underground Stations and Paddington Station with its national and international connections.

Two Double Bedrooms | Family Bathroom | Reception with A Skylight | Kitchen | Communal Garden | Option to Rent a Parking Space (Subject to Availability) | Passenger Lift | Porterage | Share of Freehold