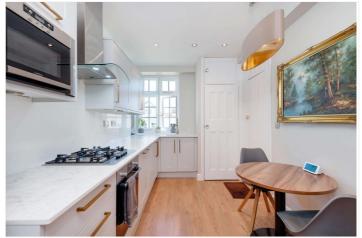

## CLIFTON COURT, ST JOHN'S WOOD, LONDON, NW8 OFFERS IN EXCESS OF **€700,000** SHARE OF FREEHOLD

Situated on the top floor (with lift) of the popular Clifton Court is this two bedroom apartment, which has recently been subject to complete refurbishment. The bright and spacious accommodation comprises of a reception with a skylight that floods the room with natural light, kitchen, double bedroom and further bedroom and family bathroom. Clifton Court further benefits from access into a beautiful communal garden, and has the option to rent a parking space subject to availability. Situated on Northwick Terrace, between Maida Vale and St John's Wood, the apartment is ideally located only a short walk from the fantastic array of local amenities on Clifton Road and St John's Wood high street. Clifton Court also boasts excellent proximity to fantastic transport links including Maida Vale, Warwick Avenue (Bakerloo line) and St John's Wood (Jubilee line) Underground Stations and Paddington Station with its national and international connections.

Two Double Bedrooms | Family Bathroom | Reception with A Skylight | Kitchen | Communal Garden | Option to Rent a Parking Space (Subject to Availability) | Passenger Lift | Porterage | Share of Freehold