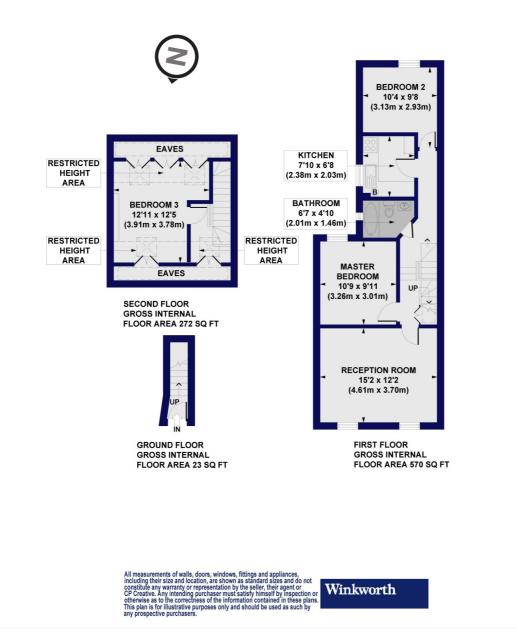

### Antill Road, N15

Approx. Gross Internal Floor Area 865 sq. ft / 80.39 sq. m (Including Restricted Height Area & Eaves) Approx. Gross Internal Floor Area 715 sq. ft / 66.43 sq. m (Excluding Restricted Height Area & Eaves)

This floorplan is for illustration purposes only and is not to scale. The position and size of doors, windows, appliances and other features are approximate.

Tenure: Share of Freehold

Term: 0 year and 0 months