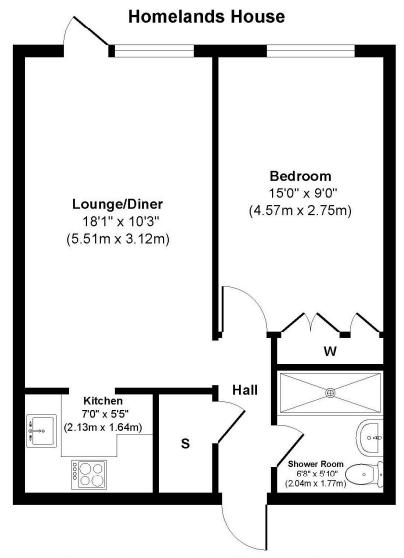

EPC B I Council Tax Band A

Approx. Gross Internal Floor Area 466 sq. ft / 43.34 sq. m