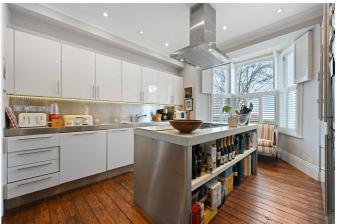

## **DESCRIPTION**

Extremely well presented throughout, this architect designed house offers well planned accommodation arranged over three floors. The ground floor comprises entrance hall, cloakroom, kitchen/dining room and reception room which leads directly on to a private rear garden. The first floor offers two double bedrooms, utility area and bathroom which in turn leads to a roof terrace. The top floor offers a further bedroom and en suite bathroom, as well as access to eaves storage.