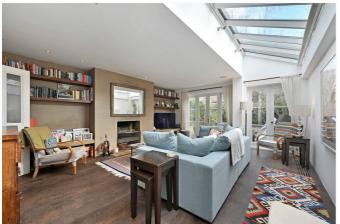

## **DESCRIPTION**

Extremely well presented throughout, this architect designed house offers well planned accommodation arranged over three floors. The ground floor comprises entrance hall, cloakroom, kitchen/dining room and reception room which leads directly on to a private rear garden. The first floor offers two double bedrooms, utility area and bathroom which in turn leads to a roof terrace. The top floor offers a further bedroom and en suite bathroom, as well as access to eaves storage.