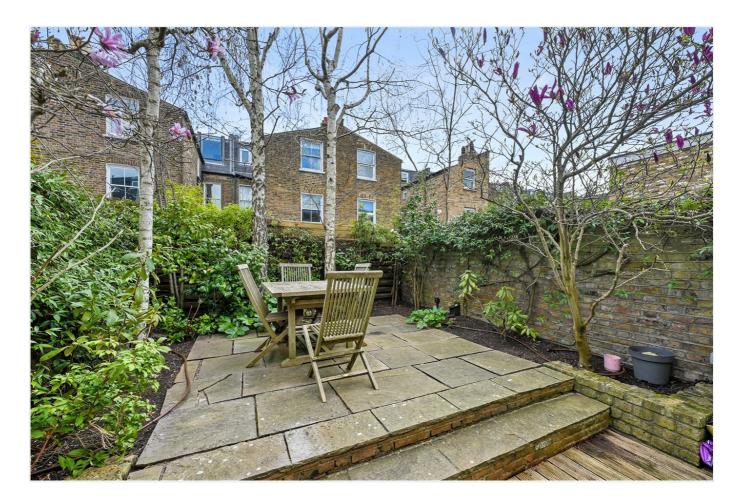

## **DESCRIPTION**

Extremely well presented throughout, this architect designed house offers well planned accommodation arranged over three floors. The ground floor comprises entrance hall, cloakroom, kitchen/dining room and reception room which leads directly on to a private rear garden. The first floor offers two double bedrooms, utility area and bathroom which in turn leads to a roof terrace. The top floor offers a further bedroom and en suite bathroom, as well as access to eaves storage.