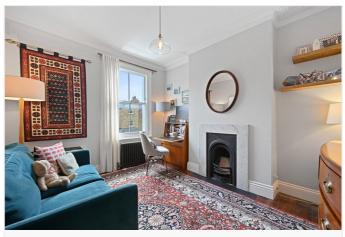

## **DESCRIPTION**

Extremely well presented throughout, this architect designed house offers well planned accommodation arranged over three floors. The ground floor comprises entrance hall, cloakroom, kitchen/dining room and reception room which leads directly on to a private rear garden. The first floor offers two double bedrooms, utility area and bathroom which in turn leads to a roof terrace. The top floor offers a further bedroom and en suite bathroom, as well as access to eaves storage.