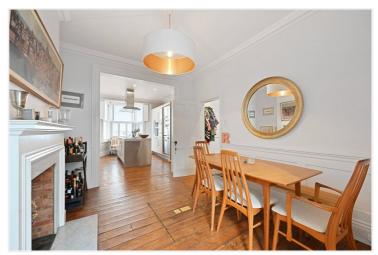

## **DESCRIPTION**

Extremely well presented throughout, this architect designed house offers well planned accommodation arranged over three floors. The ground floor comprises entrance hall, cloakroom, kitchen/dining room and reception room which leads directly on to a private rear garden. The first floor offers two double bedrooms, utility area and bathroom which in turn leads to a roof terrace. The top floor offers a further bedroom and en suite bathroom, as well as access to eaves storage.