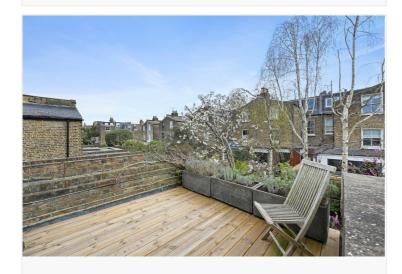

## **DESCRIPTION**

Extremely well presented throughout, this architect designed house offers well planned accommodation arranged over three floors. The ground floor comprises entrance hall, cloakroom, kitchen/dining room and reception room which leads directly on to a private rear garden. The first floor offers two double bedrooms, utility area and bathroom which in turn leads to a roof terrace. The top floor offers a further bedroom and en suite bathroom, as well as access to eaves storage.