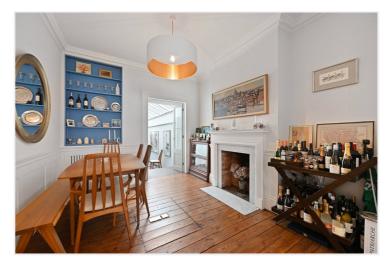

## **DESCRIPTION**

Extremely well presented throughout, this architect designed house offers well planned accommodation arranged over three floors. The ground floor comprises entrance hall, cloakroom, kitchen/dining room and reception room which leads directly on to a private rear garden. The first floor offers two double bedrooms, utility area and bathroom which in turn leads to a roof terrace. The top floor offers a further bedroom and en suite bathroom, as well as access to eaves storage.