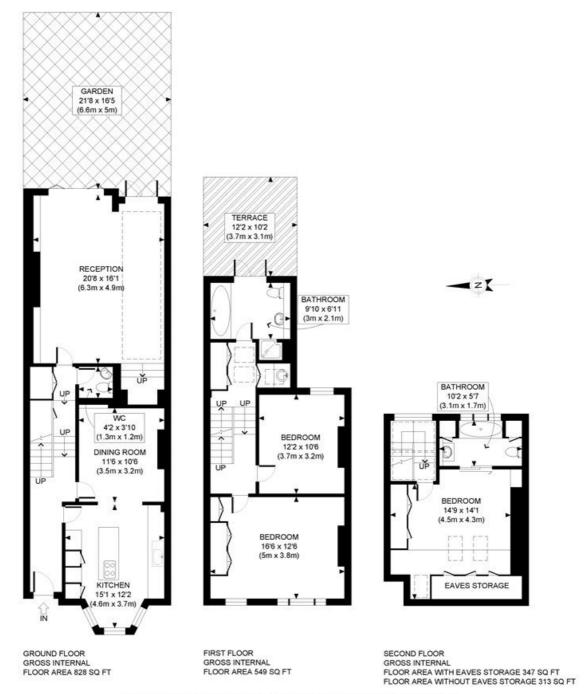

## **DESCRIPTION**

Extremely well presented throughout, this architect designed house offers well planned accommodation arranged over three floors. The ground floor comprises entrance hall, cloakroom, kitchen/dining room and reception room which leads directly on to a private rear garden. The first floor offers two double bedrooms, utility area and bathroom which in turn leads to a roof terrace. The top floor offers a further bedroom and en suite bathroom, as well as access to eaves storage.

### LOCAL AUTHORITY Hammersmith & Fulham

**TENURE** Freehold.

PRICE: £1,450,000 Freehold

APPROX. GROSS INTERNAL FLOOR AREA WITH EAVES STORAGE: 1724 SQ FT/ 160 SQM APPROX. GROSS INTERNAL FLOOR AREA WITHOUT EAVES STORAGE: 1690 SQ FT/ 157 SQM

# PROPERTY PHOTO PLANS COUK

This plan is for illustrative purposes only and should be used as such by any prospective client.

Whilst every attempt has been made to ensure the accuracy of the Floor Plan contained here, measurements of the doors, windows, rooms and any other items are approximate and no responsibility is taken for any errors, omissions, or misstatement.