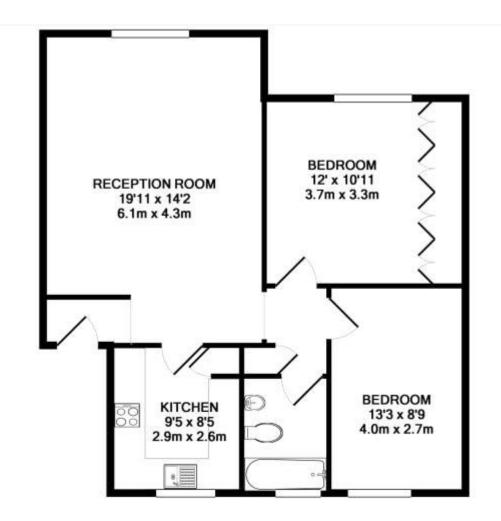

## **AT A GLANCE**

- 2 Bedrooms
- Entrance Hall
- Kitchen
- Reception Room
- Garage

## TOTAL APPROX. FLOOR AREA 700 SQ.FT. (65.0 SQ.M.)

Whilst every attempt has been made to ensure the accuracy of the floor plan contained here, measurements of doors, windows, rooms and any other items are approximate and no responsibility is taken for any error, omission, or mis-statement. This plan is for illustrative purposes only and should be used as such by any prospective purchaser. The services, systems and appliances shown have not been tested and no guarantee as to their operability or efficiency can be given Made with Metropix ©2016

This floorplan is for illustration purposes only and is not to scale. The position and size of doors, windows, appliances and other features are approximate.

Tenure: Leasehold

**Term:** 949 year and 10 months **Service Charge:** £0 per annum