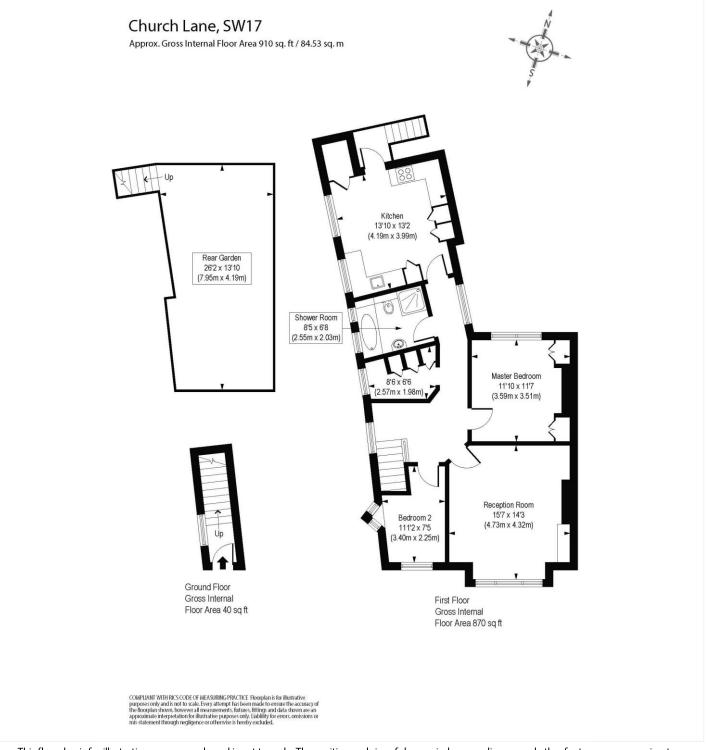

## **DESCRIPTION:**

A bright and beautifully presented first-floor maisonette featuring a spacious living room with a charming original fireplace and a large bay window. The property boasts a modern, well-lit fitted kitchen with integrated appliances and direct access to a private, paved garden—ideal for entertaining. It includes a contemporary bathroom and three bedrooms, all of which, including the master, are fitted with carpets and built-in wardrobes for added convenience.

Wandsworth Council Tax Band: D

This floorplan is for illustration purposes only and is not to scale. The position and size of doors, windows, appliances and other features are approximate.

Tooting I 020 8767 5221 I tooting@winkworth.co.uk