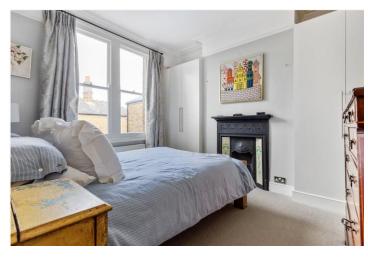

## **DESCRIPTION:**

A bright and beautifully presented first-floor maisonette featuring a spacious living room with a charming original fireplace and a large bay window. The property boasts a modern, well-lit fitted kitchen with integrated appliances and direct access to a private, paved garden—ideal for entertaining. It includes a contemporary bathroom and three bedrooms, all of which, including the master, are fitted with carpets and built-in wardrobes for added convenience.