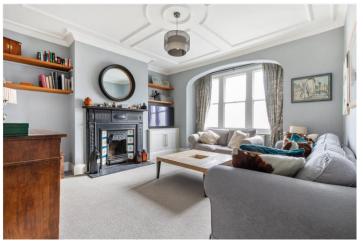

## **DESCRIPTION:**

A bright and beautifully presented first-floor maisonette featuring a spacious living room with a charming original fireplace and a large bay window. The property boasts a modern, well-lit fitted kitchen with integrated appliances and direct access to a private, paved garden—ideal for entertaining. It includes a contemporary bathroom and three bedrooms, all of which, including the master, are fitted with carpets and built-in wardrobes for added convenience.