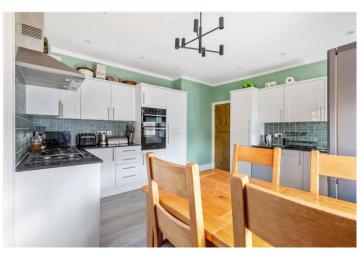

## **DESCRIPTION:**

A bright and beautifully presented first-floor maisonette featuring a spacious living room with a charming original fireplace and a large bay window. The property boasts a modern, well-lit fitted kitchen with integrated appliances and direct access to a private, paved garden—ideal for entertaining. It includes a contemporary bathroom and three bedrooms, all of which, including the master, are fitted with carpets and built-in wardrobes for added convenience.