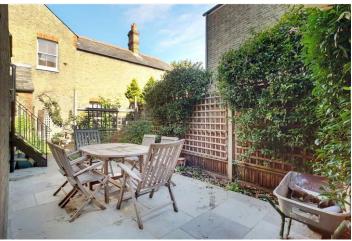

## **DESCRIPTION:**

A bright and beautifully presented first-floor maisonette featuring a spacious living room with a charming original fireplace and a large bay window. The property boasts a modern, well-lit fitted kitchen with integrated appliances and direct access to a private, paved garden—ideal for entertaining. It includes a contemporary bathroom and three bedrooms, all of which, including the master, are fitted with carpets and built-in wardrobes for added convenience.