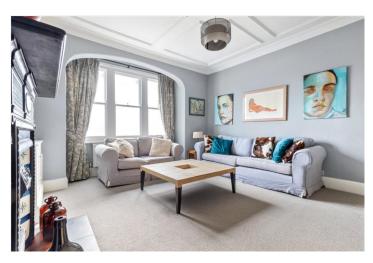

## **DESCRIPTION:**

A bright and beautifully presented first-floor maisonette featuring a spacious living room with a charming original fireplace and a large bay window. The property boasts a modern, well-lit fitted kitchen with integrated appliances and direct access to a private, paved garden—ideal for entertaining. It includes a contemporary bathroom and three bedrooms, all of which, including the master, are fitted with carpets and built-in wardrobes for added convenience.