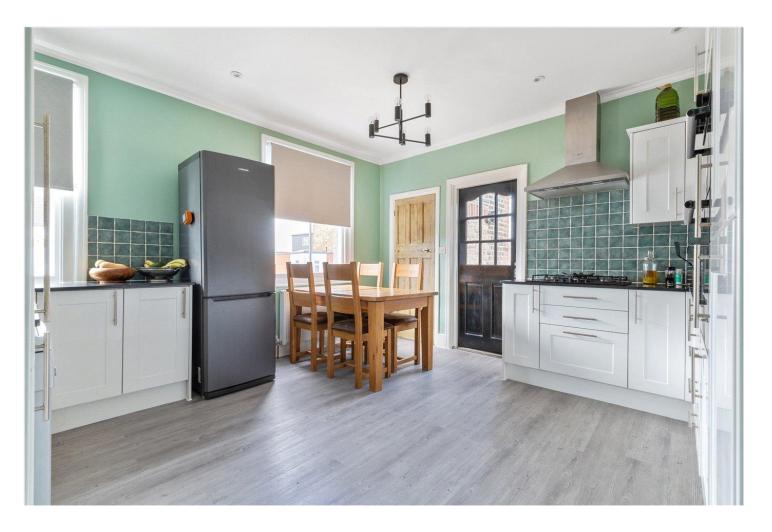

## **DESCRIPTION:**

A bright and beautifully presented first-floor maisonette featuring a spacious living room with a charming original fireplace and a large bay window. The property boasts a modern, well-lit fitted kitchen with integrated appliances and direct access to a private, paved garden—ideal for entertaining. It includes a contemporary bathroom and three bedrooms, all of which, including the master, are fitted with carpets and built-in wardrobes for added convenience.