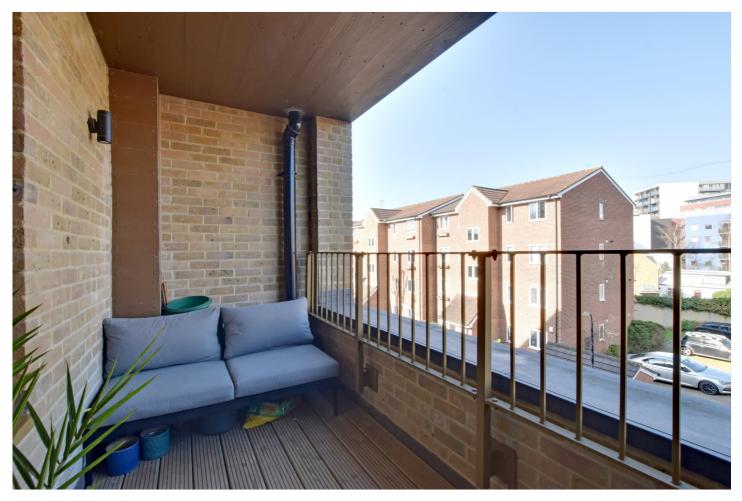

## **DESCRIPTION:**

An absolutely beautiful one bedroom, second floor apartment measuring circa 566 AT A GLANCE sq. ft, part of a popular and recently built development in West Greenwich.

In immaculate order throughout, the property comprises of a bright 28ft reception room which features a particularly well-fitted open plan kitchen and high-end white goods. The reception room leads onto a lovely private and covered balcony. There is a large double bedroom with built-in wardrobe and a stunning bathroom. Added benefits include a utility / storage cupboard and a communal garden to the side.

- stunning apartment
- one bedroom
- 2nd floor (with lift)
- circa 566 sq. ft
- fantastic condition
- covered balcony
- 28ft kitchen/reception
- recently built block
- West Greenwich location