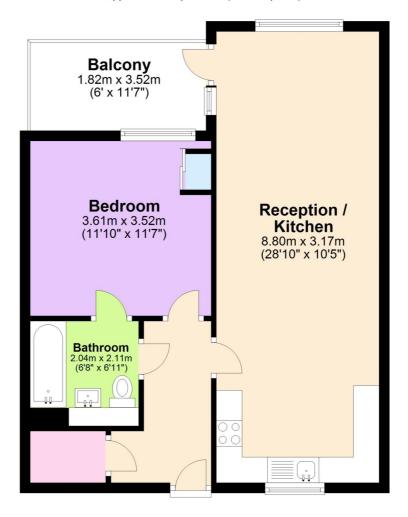

## **Second Floor**

Approx. 52.6 sq. metres (566.2 sq. feet)

Total area: approx. 52.6 sq. metres (566.2 sq. feet)

This floorplan is for illustration purposes only and is not to scale. The position and size of doors, windows, appliances and other features are approximate.