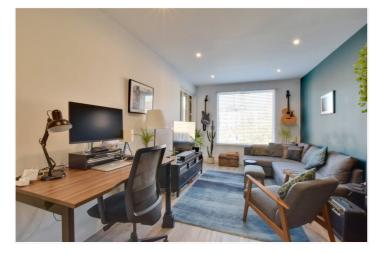

## **DESCRIPTION:**

An absolutely beautiful one bedroom, second floor apartment measuring circa 566 AT A GLANCE sq. ft, part of a popular and recently built development in West Greenwich.

In immaculate order throughout, the property comprises of a bright 28ft reception room which features a particularly well-fitted open plan kitchen and high-end white goods. The reception room leads onto a lovely private and covered balcony. There is a large double bedroom with built-in wardrobe and a stunning bathroom. Added benefits include a utility / storage cupboard and a communal garden to the side.

- stunning apartment
- one bedroom
- 2nd floor (with lift)
- circa 566 sq. ft
- fantastic condition
- covered balcony
- 28ft kitchen/reception
- recently built block
- West Greenwich location