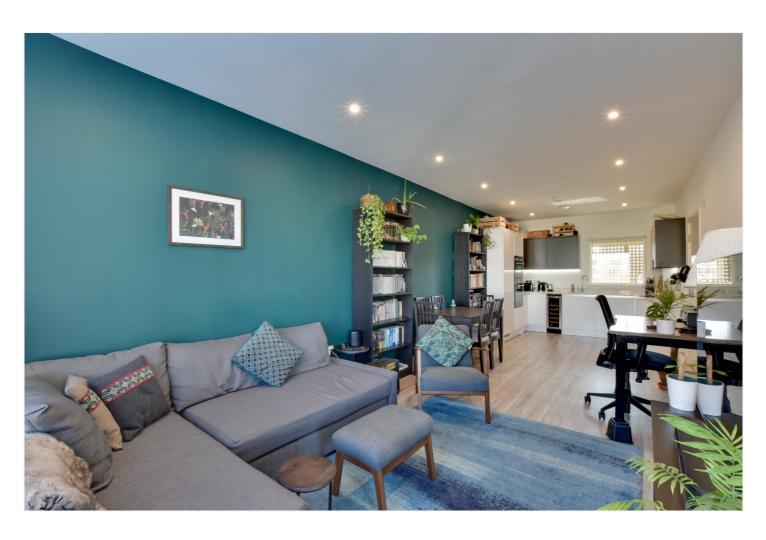

## **DESCRIPTION:**

An absolutely beautiful one bedroom, second floor apartment measuring circa 566 AT A GLANCE sq. ft, part of a popular and recently built development in West Greenwich.

In immaculate order throughout, the property comprises of a bright 28ft reception room which features a particularly well-fitted open plan kitchen and high-end white goods. The reception room leads onto a lovely private and covered balcony. There is a large double bedroom with built-in wardrobe and a stunning bathroom. Added benefits include a utility / storage cupboard and a communal garden to the side.

- stunning apartment
- one bedroom
- 2nd floor (with lift)
- circa 566 sq. ft
- fantastic condition
- covered balcony
- 28ft kitchen/reception
- recently built block
- West Greenwich location