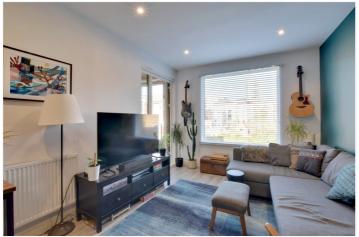

## **DESCRIPTION:**

An absolutely beautiful one bedroom, second floor apartment measuring circa 566 AT A GLANCE sq. ft, part of a popular and recently built development in West Greenwich.

In immaculate order throughout, the property comprises of a bright 28ft reception room which features a particularly well-fitted open plan kitchen and high-end white goods. The reception room leads onto a lovely private and covered balcony. There is a large double bedroom with built-in wardrobe and a stunning bathroom. Added benefits include a utility / storage cupboard and a communal garden to the side.

- stunning apartment
- one bedroom
- 2nd floor (with lift)
- circa 566 sq. ft
- fantastic condition
- covered balcony
- 28ft kitchen/reception
- recently built block
- West Greenwich location