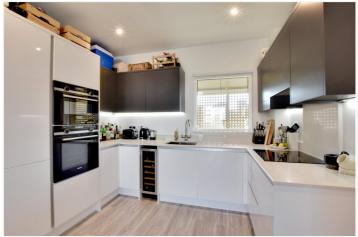

## **DESCRIPTION:**

An absolutely beautiful one bedroom, second floor apartment measuring circa 566 AT A GLANCE sq. ft, part of a popular and recently built development in West Greenwich.

In immaculate order throughout, the property comprises of a bright 28ft reception room which features a particularly well-fitted open plan kitchen and high-end white goods. The reception room leads onto a lovely private and covered balcony. There is a large double bedroom with built-in wardrobe and a stunning bathroom. Added benefits include a utility / storage cupboard and a communal garden to the side.

- stunning apartment
- one bedroom
- 2nd floor (with lift)
- circa 566 sq. ft
- fantastic condition
- covered balcony
- 28ft kitchen/reception
- recently built block
- West Greenwich location