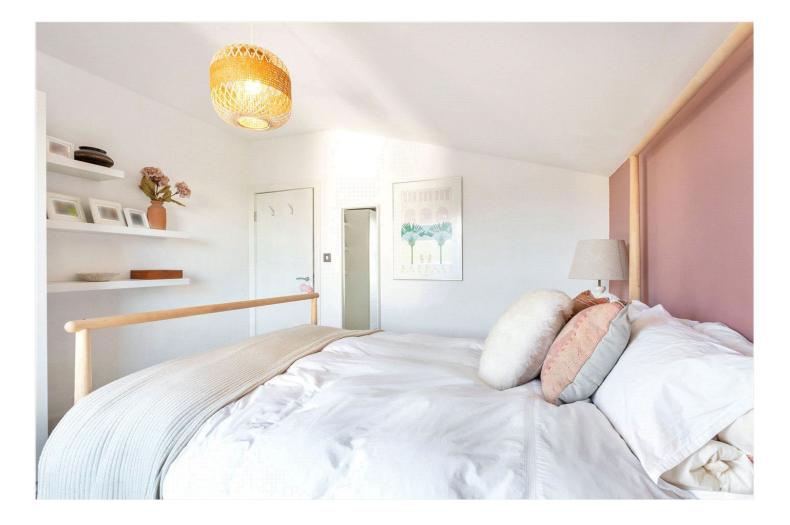

### **DESCRIPTION:**

This top-floor Victorian conversion flat stands out for its tasteful presentation and spacious living areas, offering a bright and airy atmosphere. The open-plan reception/kitchen, with its wood flooring, eaves storage, two Velux windows, and a window to the side, allows ample natural light. The kitchen area features 'shaker' style fitted wall and base units, equipped with standard appliances. The double bedroom provides a generous size and a scenic view over Streatham. The shower room boasts modern fixtures, including a walk-in shower, heated towel rail, wash hand basin, fitted shelving, and a WC.