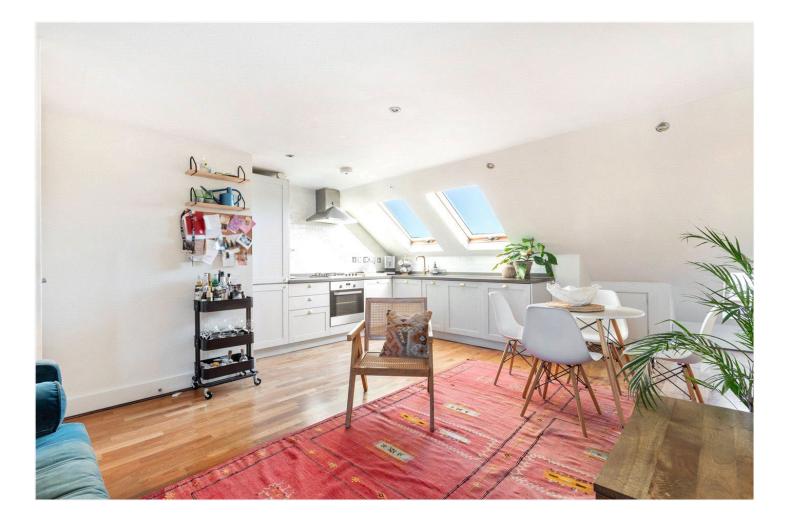

### **DESCRIPTION:**

This top-floor Victorian conversion flat stands out for its tasteful presentation and spacious living areas, offering a bright and airy atmosphere. The open-plan reception/kitchen, with its wood flooring, eaves storage, two Velux windows, and a window to the side, allows ample natural light. The kitchen area features 'shaker' style fitted wall and base units, equipped with standard appliances. The double bedroom provides a generous size and a scenic view over Streatham. The shower room boasts modern fixtures, including a walk-in shower, heated towel rail, wash hand basin, fitted shelving, and a WC.