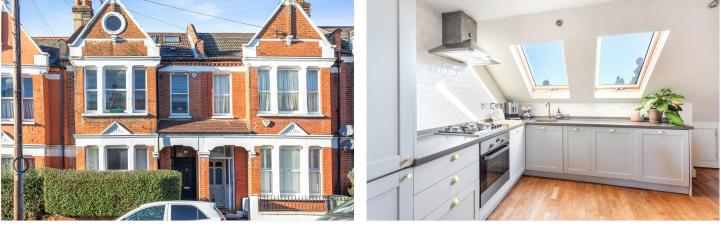

### **DESCRIPTION:**

This top-floor Victorian conversion flat stands out for its tasteful presentation and spacious living areas, offering a bright and airy atmosphere. The open-plan reception/kitchen, with its wood flooring, eaves storage, two Velux windows, and a window to the side, allows ample natural light. The kitchen area features 'shaker' style fitted wall and base units, equipped with standard appliances. The double bedroom provides a generous size and a scenic view over Streatham. The shower room boasts modern fixtures, including a walk-in shower, heated towel rail, wash hand basin, fitted shelving, and a WC.

Moorcroft Road which is a very quiet residential street connecting Norfolk House Road and Mount Ephraim Lane with very little traffic. The house is close to several excellent local schools as well as all the convenience and pubs/bars/restaurants of Streatham Hill and is within a short distance of Balham. Easy to commute into Central London from either Streatham Hill station or Brixton tube is a short bus ride away. At the end of the street there is access to the wide green spaces of Tooting Bec Common with its popular Lido and running track