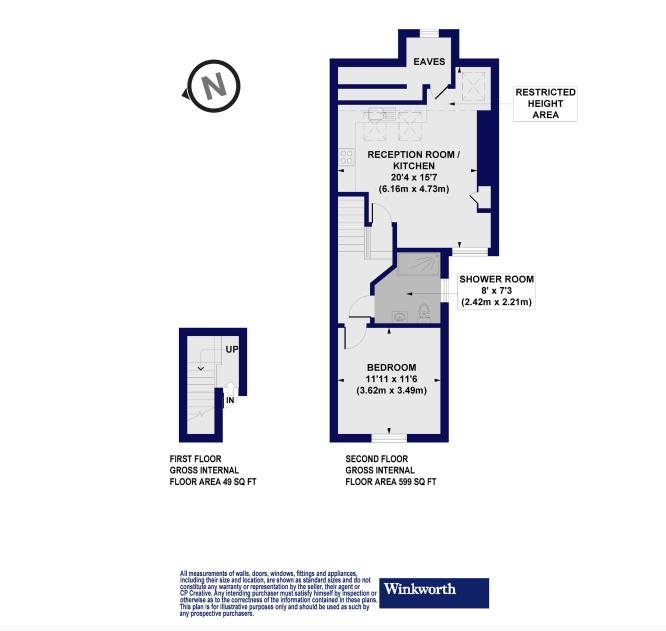

#### Moorcroft Road, SW16

Approx. Gross Internal Floor Area 648 sq. ft / 60.24 sq. m (Including Restricted Height Area & Eaves) Approx. Gross Internal Floor Area 550 sq. ft / 51.08 sq. m (Excluding Restricted Height Area & Eaves)

This floorplan is for illustration purposes only and is not to scale. The position and size of doors, windows, appliances and other features are approximate.

Tenure: Share of Freehold Term: 106 year and 11 months Service Charge: TBC Ground Rent: TBC Council Tax Band: B Where no figures are shown, we have been unable to ascertain the information. All figures that are shown were correct at the time of printing.