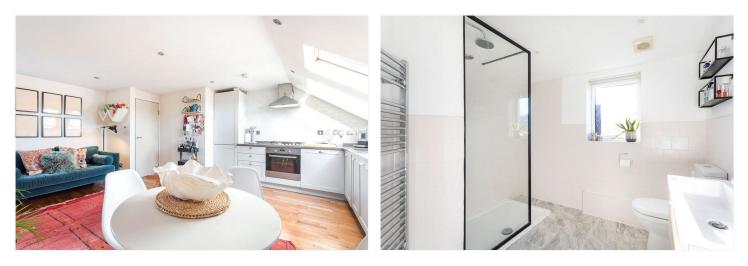

### **DESCRIPTION:**

This top-floor Victorian conversion flat stands out for its tasteful presentation and spacious living areas, offering a bright and airy atmosphere. The open-plan reception/kitchen, with its wood flooring, eaves storage, two Velux windows, and a window to the side, allows ample natural light. The kitchen area features 'shaker' style fitted wall and base units, equipped with standard appliances. The double bedroom provides a generous size and a scenic view over Streatham. The shower room boasts modern fixtures, including a walk-in shower, heated towel rail, wash hand basin, fitted shelving, and a WC.