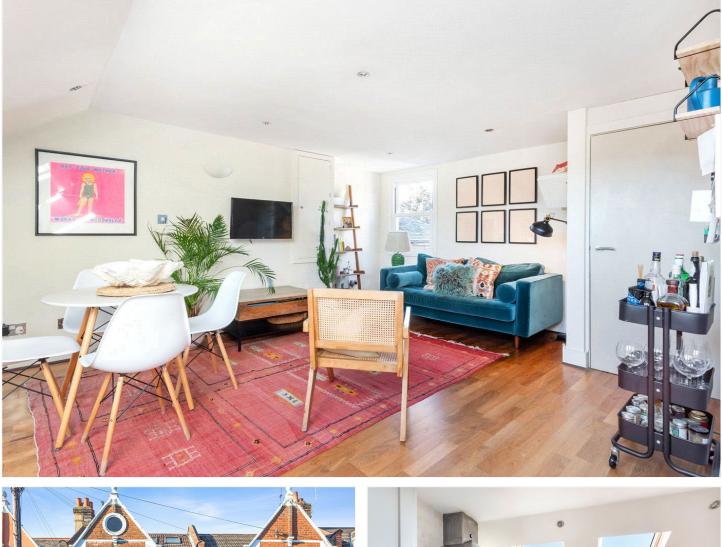

### **DESCRIPTION:**

This top-floor Victorian conversion flat stands out for its tasteful presentation and spacious living areas, offering a bright and airy atmosphere. The open-plan reception/kitchen, with its wood flooring, eaves storage, two Velux windows, and a window to the side, allows ample natural light. The kitchen area features 'shaker' style fitted wall and base units, equipped with standard appliances. The double bedroom provides a generous size and a scenic view over Streatham. The shower room boasts modern fixtures, including a walk-in shower, heated towel rail, wash hand basin, fitted shelving, and a WC.