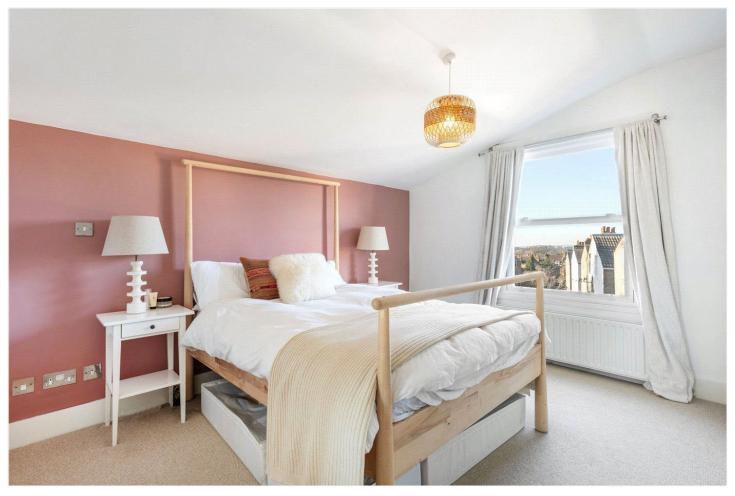

### **DESCRIPTION:**

This top-floor Victorian conversion flat stands out for its tasteful presentation and spacious living areas, offering a bright and airy atmosphere. The open-plan reception/kitchen, with its wood flooring, eaves storage, two Velux windows, and a window to the side, allows ample natural light. The kitchen area features 'shaker' style fitted wall and base units, equipped with standard appliances. The double bedroom provides a generous size and a scenic view over Streatham. The shower room boasts modern fixtures, including a walk-in shower, heated towel rail, wash hand basin, fitted shelving, and a WC.