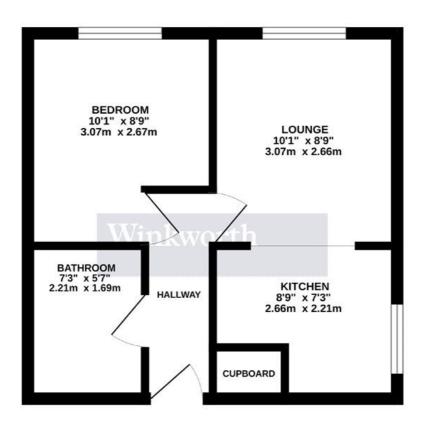

#### GROUND FLOOR 303 sq.ft. (28.1 sq.m.) approx.

#### CH203

TOTAL FLOOR AREA: 303 sq.ft. (28.1 sq.m.) approx

Whits every strong has been made to ensure the accusacy of the Socylan contained here, measurement of doors, windows, proma and any other items are opportunities and no expendibility is taken for any entire, omission or mis-statement. This plan is for flustrative purposes only and should be used as such by any prospective purchaser. The services, systems and appliances shown have not been tested and no guarante as to their operability or efficiency can be given. Made with Netropus (2004)

This floorplan is for illustration purposes only and is not to scale. The position and size of doors, windows, appliances and other features are approximate.

for every step...