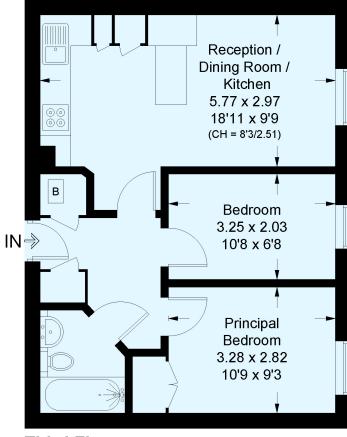

### Blackburn Court, SW2

Approximate Floor Area = 45.1 sq m / 485 sq ft Including Limited Use Area (0.4 sq m / 4 sq ft)

# **Third Floor**

This plan is for layout guidance only. Not drawn to scale unless stated. Windows and door openings are approximate. Whilst every care is taken in the preparation of this plan, please check all dimensions, shapes and compass bearings before making any decisions reliant upon them. (ID85681)