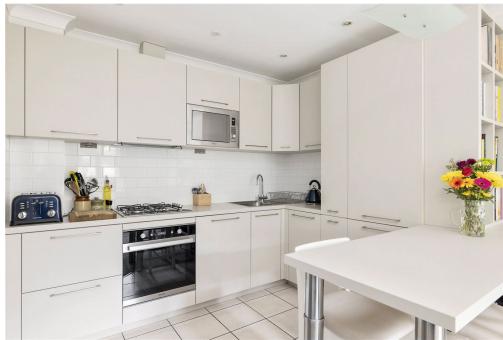

Available exclusively through Winkworth we are delighted to present for sale this exceptionally well presented two double bedroom, top floor flat located on the ever-popular Brockwell Gate development. This property comprises of two well-proportioned double bedrooms with ample storage (one with fitted wardrobes), a bright open-plan living area consisting of a reception and a new, modern fitted kitchen with a breakfast bar equipped with the usual appliances including a dishwasher. There is also a family bathroom with a shower over the bath, a WC and a wash hand basin. The property is double glazed throughout and the flat also benefits from a long lease, storage in the loft (not demised to the property) and a communal bike store. The property is ideally located for the transport links and amenities of Brixton, Herne Hill and Tulse Hill with the added bonus of direct access from the grounds of the development to the lovely Brockwell Park.