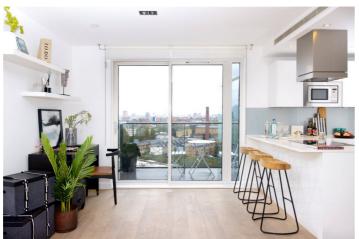

## **DESCRIPTION:**

A breathtaking two-bedroom, two-bathroom City apartment located on the eleventh floor of the highly sought-after Avant Garde development.

The property comprises of entrance hall with large storage cupboard, master bedroom with built in wardrobes and en-suite bathroom. There is also a spacious second double bedroom with fitted wardrobe and family bathroom with bath and shower over attachment, floor to ceiling tiles, wall mounted mirror, chrome towel rails and spotlights. Furthermore, there is a wonderfully bright open plan reception room/kitchen with built in appliances leading to a private balcony.

Additional benefits are the comfort cooling system, 24hr concierge service, communal gym, resident's lounge, courtyard garden and roof terrace.

Avant Garde is seconds from Shoreditch High Street Station and is within walking distance of Liverpool Street Station offering access across the City. You also have Brick Lane and Spitalfields Market on your doorstep with a vast array of boutique shops, art galleries, pop ups, cafes, bars and restaurants.