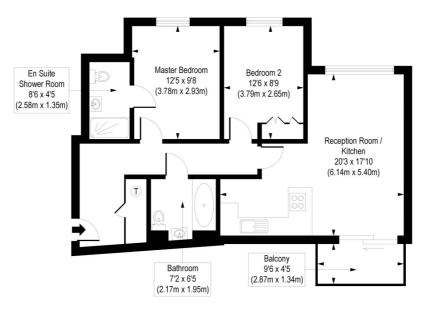

## Avantgarde Tower, Avantgarde Place, E1

Approx. Gross Internal Floor Area 740 sq. ft / 68.74 sq. m

Eleventh Floor

COMPLIANT WITH RICS CODE OF MEASURING PRACTICE Floorplan is for illustrative purposes only and is not to scale. Every attempt has been made to ensure the accuracy of the floorplan shown, however all measurements, fatures, fittings and data shown are an approximate interpretation for fillustrative purposes only. Liability for errors, omissions or mis-statement through negligence or otherwise is hereby excluded.

This floorplan is for illustration purposes only and is not to scale. The position and size of doors, windows, appliances and other features are approximate.

Shoreditch | 020 7749 7650 | shoreditch@winkworth.co.uk