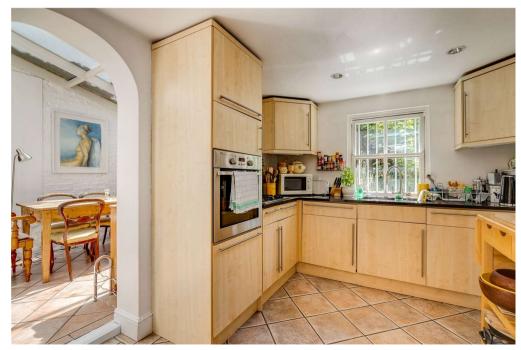

## CAMBRIDGE GARDENS, W10

This spacious property offers generous living space throughout. Accommodation comprises a bright double bedroom, large reception room which opens onto a conservatory style dining area, there is an excellent home office space which leads onto the separate kitchen. There is a further family bathroom, and the property have excellent storage throughout. The apartment further benefits from a stunning large, mature and south facing garden.