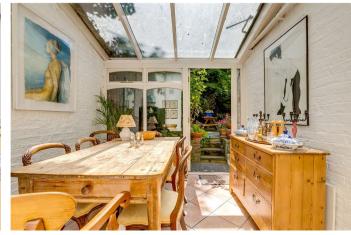

## CAMBRIDGE GARDENS, W10

This spacious property offers generous living space throughout. Accommodation comprises a bright double bedroom, large reception room which opens onto a conservatory style dining area, there is an excellent home office space which leads onto the separate kitchen. There is a further family bathroom, and the property have excellent storage throughout. The apartment further benefits from a stunning large, mature and south facing garden.