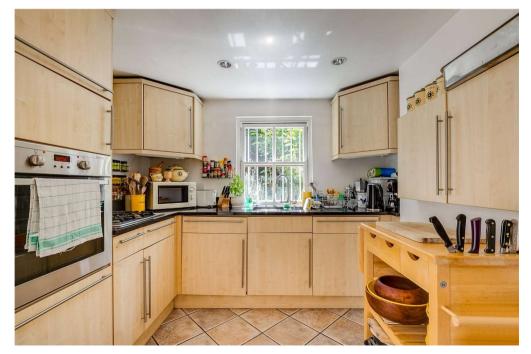

## CAMBRIDGE GARDENS, W10

This spacious property offers generous living space throughout. Accommodation comprises a bright double bedroom, large reception room which opens onto a conservatory style dining area, there is an excellent home office space which leads onto the separate kitchen. There is a further family bathroom, and the property have excellent storage throughout. The apartment further benefits from a stunning large, mature and south facing garden.