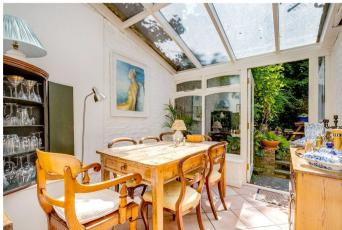

## CAMBRIDGE GARDENS, W10

This spacious property offers generous living space throughout. Accommodation comprises a bright double bedroom, large reception room which opens onto a conservatory style dining area, there is an excellent home office space which leads onto the separate kitchen. There is a further family bathroom, and the property have excellent storage throughout. The apartment further benefits from a stunning large, mature and south facing garden.