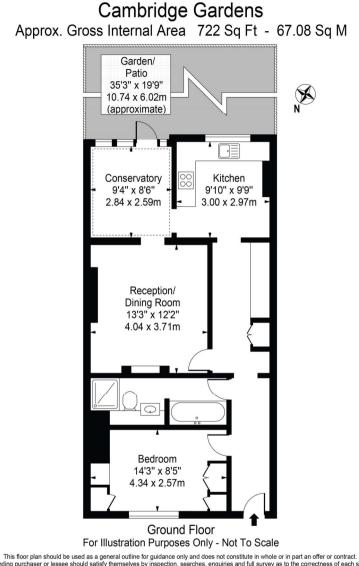

## CAMBRIDGE GARDENS, W10

This spacious property offers generous living space throughout. Accommodation comprises a bright double bedroom, large reception room which opens onto a conservatory style dining area, there is an excellent home office space which leads onto the separate kitchen. There is a further family bathroom, and the property have excellent storage throughout. The apartment further benefits from a stunning large, mature and south facing garden.