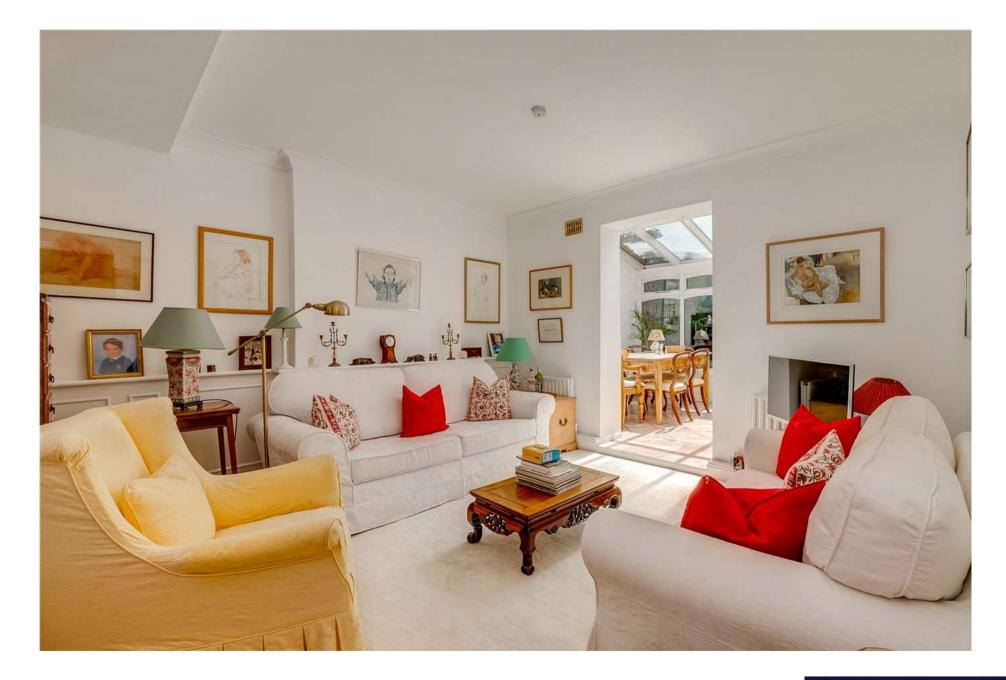

## CAMBRIDGE GARDENS, W10

This spacious property offers generous living space throughout. Accommodation comprises a bright double bedroom, large reception room which opens onto a conservatory style dining area, there is an excellent home office space which leads onto the separate kitchen. There is a further family bathroom, and the property have excellent storage throughout. The apartment further benefits from a stunning large, mature and south facing garden.