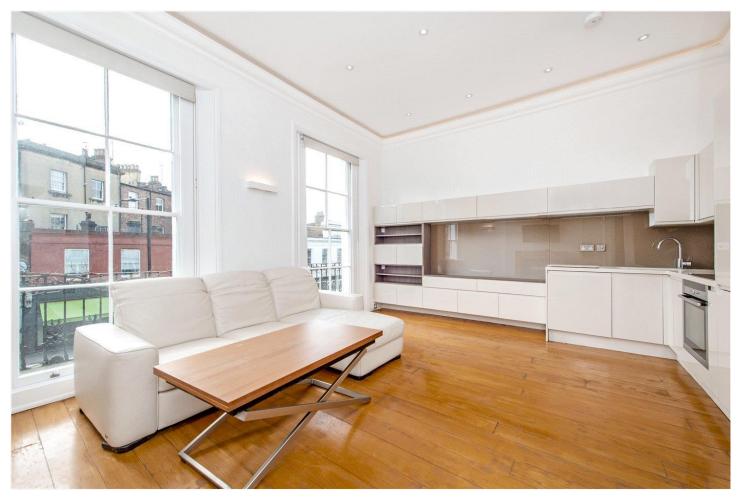

#### **DESCRIPTION:**

A uniquely designed one bedroom flat which has just been completely refurbished to an immaculate standard. Its fantastic fully fitted kitchen and open plan living area are light and bright, with wooden floors running throughout the whole flat, it also offers lots of clever storage throughout. Available part furnished.