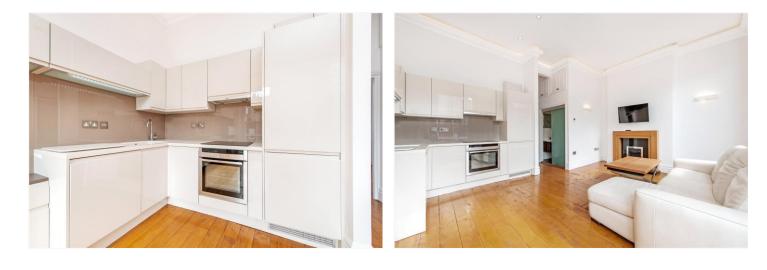

#### **DESCRIPTION:**

A uniquely designed one bedroom flat which has just been completely refurbished to an immaculate standard. Its fantastic fully fitted kitchen and open plan living area are light and bright, with wooden floors running throughout the whole flat, it also offers lots of clever storage throughout. Available part furnished.