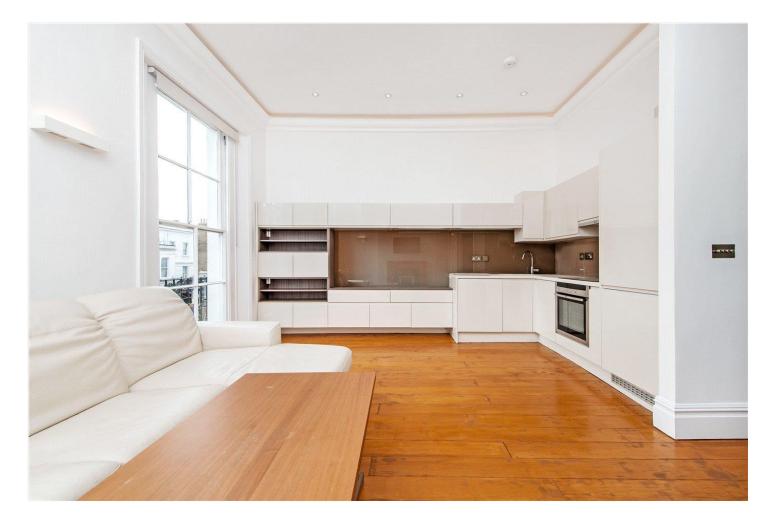

#### **DESCRIPTION:**

A uniquely designed one bedroom flat which has just been completely refurbished to an immaculate standard. Its fantastic fully fitted kitchen and open plan living area are light and bright, with wooden floors running throughout the whole flat, it also offers lots of clever storage throughout. Available part furnished.