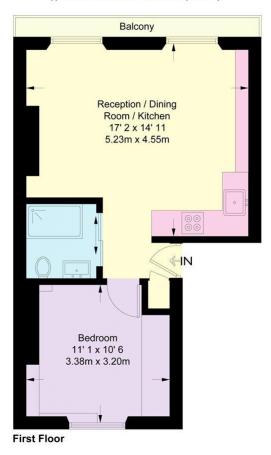

#### Westbourne Grove

X

Approximate Gross Internal Area = 409 sq ft / 38 sq m

Not to scale, for guidance only and must not be relied upon as a statement of fact All measurements and areas are approximate only and have been prepared in accordance with the current edition of the RICS Code of Measuring Practice

This floorplan is for illustration purposes only and is not to scale. The position and size of doors, windows, appliances and other features are approximate.

**Deposit:** £3,125

Holding Deposit: £625

Council Tax Band: C (Westminster)