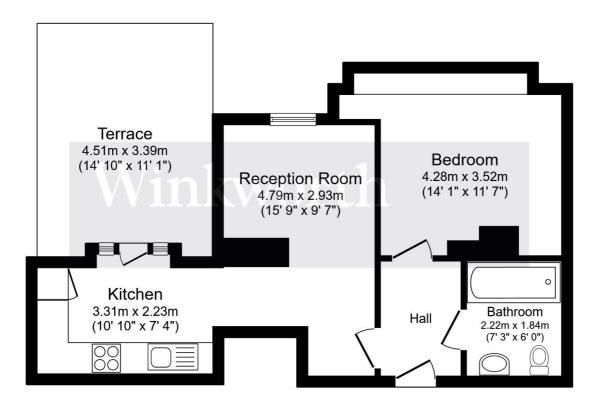

This property is ideal for professionals looking for a stylish city pad or couples seeking a comfortable home in a sought-after area.

Total floor area 41.5 m<sup>2</sup> (447 sq.ft.) approx

This floor plan is for illustrative purposes only. It is not drawn to scale. Any measurements, floor areas (including any total floor area), openings and orientation are approximate. No details are guaranteed, they cannot be relied upon for any purpose and they do not form part of any agreement. No liability is taken for any error, omission or misstatement. A party must rely upon its own inspection(s). Powered by www.focalagent.com

This floorplan is for illustration purposes only and is not to scale. The position and size of doors, windows, appliances and other features are approximate.

Winkworth

for every step...

Harrow | 020 8861 3933 | harrow@winkworth.co.uk