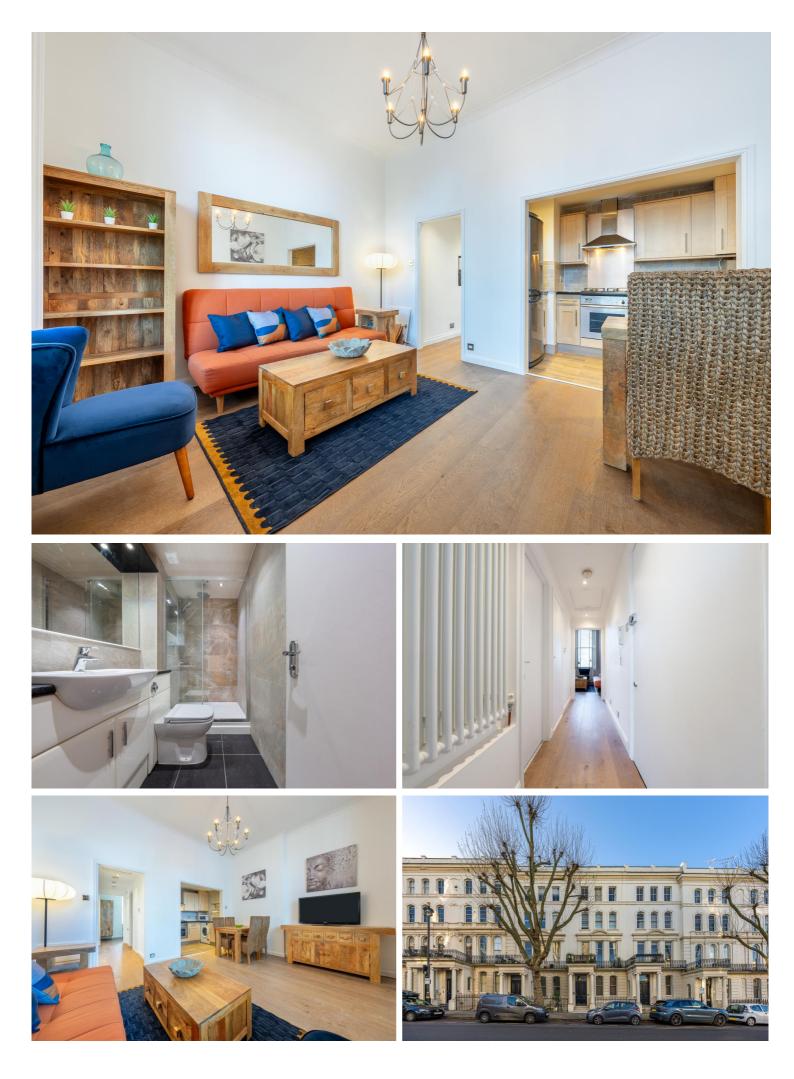

## WARWICK AVENUE, W9 £495pw / £2,145pm FURNISHED

A spacious and contemporary one bedroom flat on one of Little Venice's sought-after roads. The property comprises an open-plan kitchen, living area, shower room and bedroom. The property is ideally located to local amenities on Formosa Street and is 400ft from Warwick Avenue Underground Station (Bakerloo line).

Double Bedroom I Shower Room I Open Plan Kitchen/Reception Room

winkworth.co.uk/maida-vale

Warwick Avenue, London W9 2PR

Raised Ground Floor GROSS INTERNAL FLOOR AREA APPROX. 40.02 SQ M / 431 SQ FT

Kitchen 8'4 x 5'10 (2.55m x 1.77m)

Maida Vale | 211-213 Sutherland Avenue, Little Venice, London W9 1RU 020 7289 1692 | maidavale@winkworth.co.uk

arla | propertymark

PROTECTED

winkworth.co.uk/maida-vale

Proprietors: FINEBASE W9 Limited trading as Winkworth Registered office: 103-104 St John's Wood Terrace, London NW8 6PL Registered in England No 12007773