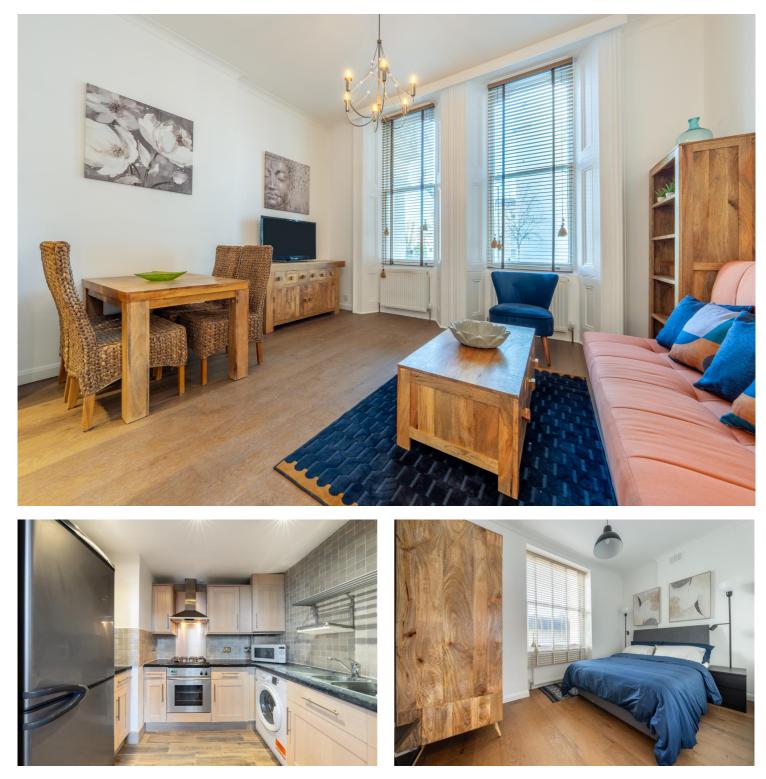

## WARWICK AVENUE, W9 £495pw / £2,145pm FURNISHED

A spacious and contemporary one bedroom flat on one of Little Venice's sought-after roads. The property comprises an open-plan kitchen, living area, shower room and bedroom. The property is ideally located to local amenities on Formosa Street and is 400ft from Warwick Avenue Underground Station (Bakerloo line).

Double Bedroom I Shower Room I Open Plan Kitchen/Reception Room

winkworth.co.uk/maida-vale

Warwick Avenue, London W9 2PR

Raised Ground Floor GROSS INTERNAL FLOOR AREA APPROX. 40.02 SQ M / 431 SQ FT

Kitchen 8'4 x 5'10 (2.55m x 1.77m)