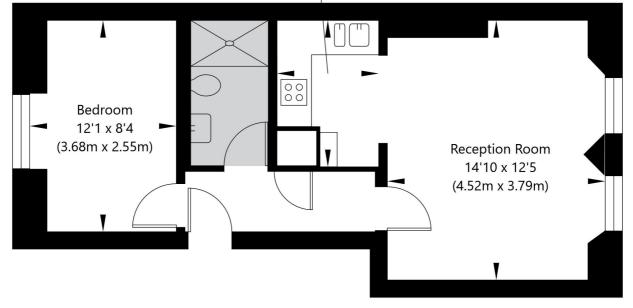

Double Bedroom I Shower Room I Open Plan Kitchen/Reception Room

winkworth.co.uk/maida-vale

Warwick Avenue, London W9 2PR

Raised Ground Floor GROSS INTERNAL FLOOR AREA APPROX. 40.02 SQ M / 431 SQ FT

Kitchen 8'4 x 5'10 (2.55m x 1.77m)

APPROXIMATE GROSS INTERNAL FLOOR AREA 40.02 SQ M / 431 SQ FT THIS FLOOR PLAN IS FOR ILLUSTRATIVE PURPOSES ONLY AND SHOULD BE USED FOR THIS PURPOSE BY PROSPECTIVE APPLICANTS AS ITS NOT TO SCALE.

(c) AMBERSHORE PIX LIMITED / PHOTO - VIDEO - FLOOR PLANS / 0800 999 1577 / WWW.AMBERSHOREPIX.CO.UK