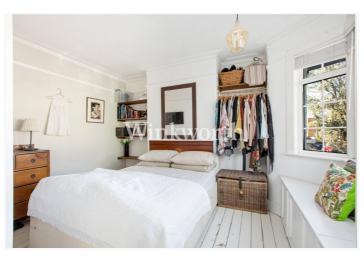

The property offers just over 1160 sq. ft. of accommodation arranged on three floors. The ground floor boasts an impressive 25'2" living room, providing ample space to relax and dine. The room features a high ceiling, stripped wood flooring, and a wood burner at one end. The 15'11" kitchen is fitted with a range of contemporary-style units, offering plenty of storage and workspace. The first-floor benefits from two generously sized bedrooms - one of which enjoys a dressing area and a window seat. There is also an attractive family bathroom with a freestanding roll top bath. The loft has been converted into an impressive principal bedroom with a spacious en-suite shower room, as well as ample eaves storage. Outside, the property enjoys a delightful south-facing rear garden extending just over 50' in length, along with a paved front garden.