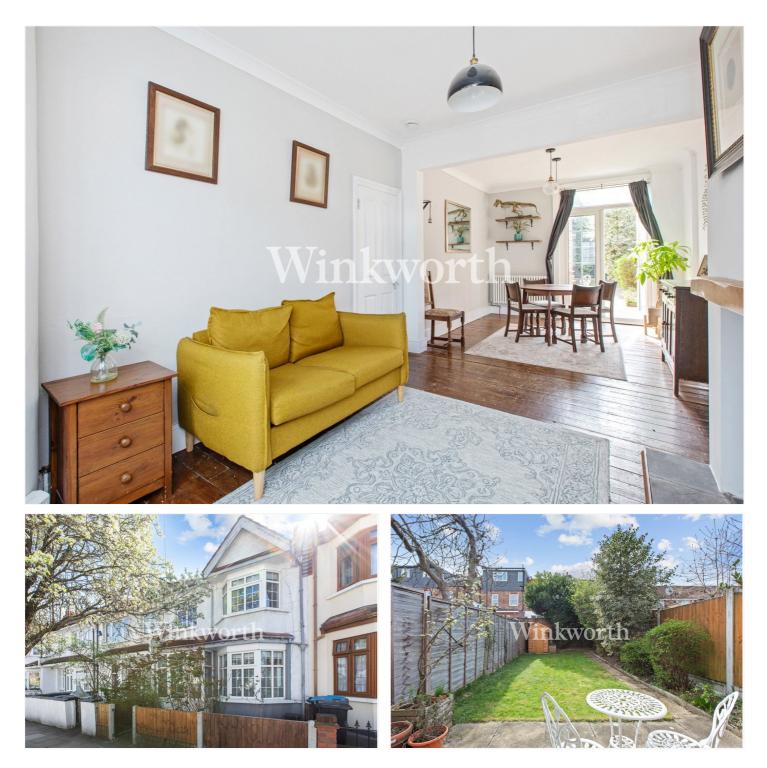

### **DESCRIPTION:**

A light and spacious three-double-bedroom terraced house enviably located just a short stroll from a bus service to Wood Green tube station (Piccadilly Line) and half a mile from Palmers Green mainline BR station (with direct trains to Moorgate via Finsbury Park), plus a wealth of shopping amenities found along nearby Green Lanes.

The property offers just over 1160 sq. ft. of accommodation arranged on three floors. The ground floor boasts an impressive 25'2" living room, providing ample space to relax and dine. The room features a high ceiling, stripped wood flooring, and a wood burner at one end. The 15'11" kitchen is fitted with a range of contemporary-style units, offering plenty of storage and workspace. The first-floor benefits from two generously sized bedrooms - one of which enjoys a dressing area and a window seat. There is also an attractive family bathroom with a freestanding roll top bath. The loft has been converted into an impressive principal bedroom with a spacious en-suite shower room, as well as ample eaves storage. Outside, the property enjoys a delightful south-facing rear garden extending just over 50' in length, along with a paved front garden.

We highly recommend a viewing to fully appreciate the space and character this lovely property offers.