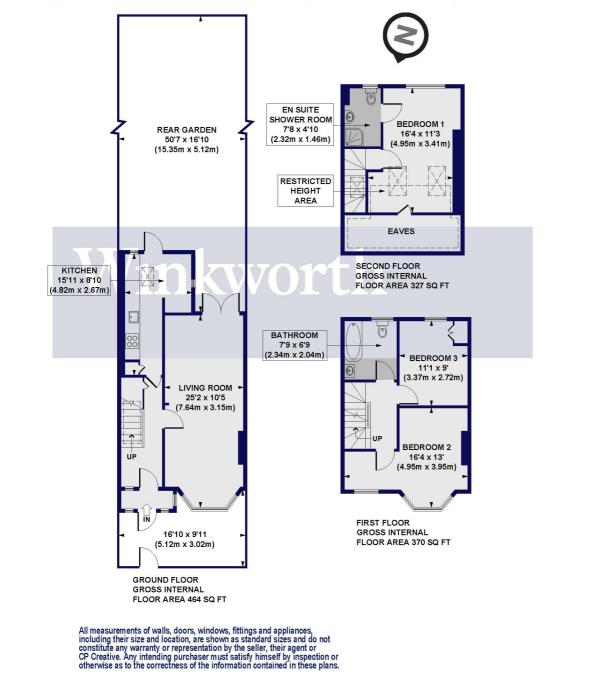

#### Princes Avenue, N13

Approx. Gross Internal Floor Area 1161 sq. ft / 107.88 sq. m (Including Restricted Height Area & Eaves) Approx. Gross Internal Floor Area 1039 sq. ft / 96.52 sq. m (Excluding Restricted Height Area & Eaves)

This floorplan is for illustration purposes only and is not to scale. The position and size of doors, windows, appliances and other features are approximate.

**Tenure:** Freehold **Council Tax:** London Borough of Enfield – Band D