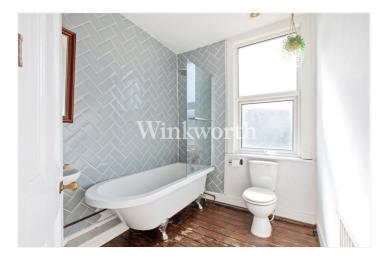

The property offers just over 1160 sq. ft. of accommodation arranged on three floors. The ground floor boasts an impressive 25'2" living room, providing ample space to relax and dine. The room features a high ceiling, stripped wood flooring, and a wood burner at one end. The 15'11" kitchen is fitted with a range of contemporary-style units, offering plenty of storage and workspace. The first-floor benefits from two generously sized bedrooms - one of which enjoys a dressing area and a window seat. There is also an attractive family bathroom with a freestanding roll top bath. The loft has been converted into an impressive principal bedroom with a spacious en-suite shower room, as well as ample eaves storage. Outside, the property enjoys a delightful south-facing rear garden extending just over 50' in length, along with a paved front garden.