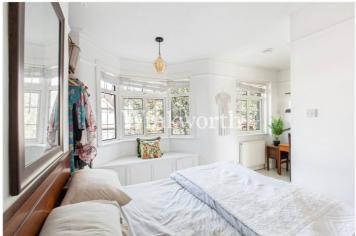

The property offers just over 1160 sq. ft. of accommodation arranged on three floors. The ground floor boasts an impressive 25'2" living room, providing ample space to relax and dine. The room features a high ceiling, stripped wood flooring, and a wood burner at one end. The 15'11" kitchen is fitted with a range of contemporary-style units, offering plenty of storage and workspace. The first-floor benefits from two generously sized bedrooms - one of which enjoys a dressing area and a window seat. There is also an attractive family bathroom with a freestanding roll top bath. The loft has been converted into an impressive principal bedroom with a spacious en-suite shower room, as well as ample eaves storage. Outside, the property enjoys a delightful south-facing rear garden extending just over 50' in length, along with a paved front garden.