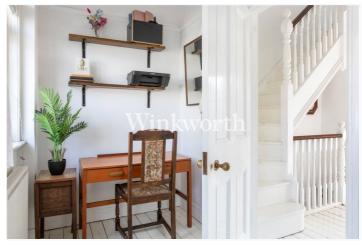

The property offers just over 1160 sq. ft. of accommodation arranged on three floors. The ground floor boasts an impressive 25'2" living room, providing ample space to relax and dine. The room features a high ceiling, stripped wood flooring, and a wood burner at one end. The 15'11" kitchen is fitted with a range of contemporary-style units, offering plenty of storage and workspace. The first-floor benefits from two generously sized bedrooms - one of which enjoys a dressing area and a window seat. There is also an attractive family bathroom with a freestanding roll top bath. The loft has been converted into an impressive principal bedroom with a spacious en-suite shower room, as well as ample eaves storage. Outside, the property enjoys a delightful south-facing rear garden extending just over 50' in length, along with a paved front garden.