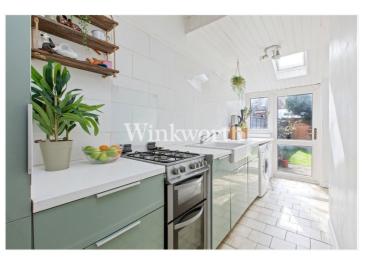

The property offers just over 1160 sq. ft. of accommodation arranged on three floors. The ground floor boasts an impressive 25'2" living room, providing ample space to relax and dine. The room features a high ceiling, stripped wood flooring, and a wood burner at one end. The 15'11" kitchen is fitted with a range of contemporary-style units, offering plenty of storage and workspace. The first-floor benefits from two generously sized bedrooms - one of which enjoys a dressing area and a window seat. There is also an attractive family bathroom with a freestanding roll top bath. The loft has been converted into an impressive principal bedroom with a spacious en-suite shower room, as well as ample eaves storage. Outside, the property enjoys a delightful south-facing rear garden extending just over 50' in length, along with a paved front garden.