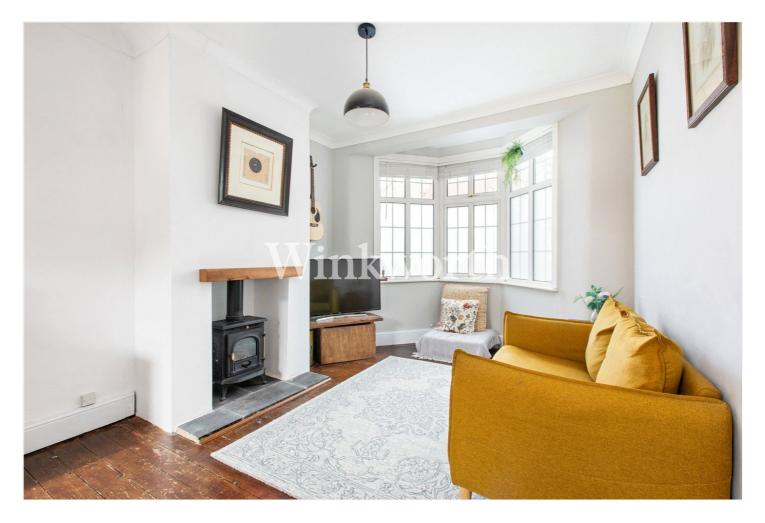

The property offers just over 1160 sq. ft. of accommodation arranged on three floors. The ground floor boasts an impressive 25'2" living room, providing ample space to relax and dine. The room features a high ceiling, stripped wood flooring, and a wood burner at one end. The 15'11" kitchen is fitted with a range of contemporary-style units, offering plenty of storage and workspace. The first-floor benefits from two generously sized bedrooms - one of which enjoys a dressing area and a window seat. There is also an attractive family bathroom with a freestanding roll top bath. The loft has been converted into an impressive principal bedroom with a spacious en-suite shower room, as well as ample eaves storage. Outside, the property enjoys a delightful south-facing rear garden extending just over 50' in length, along with a paved front garden.