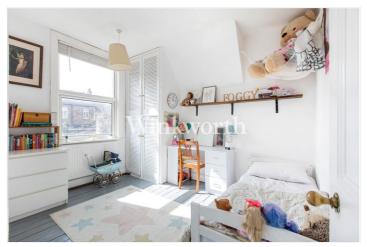

The property offers just over 1160 sq. ft. of accommodation arranged on three floors. The ground floor boasts an impressive 25'2" living room, providing ample space to relax and dine. The room features a high ceiling, stripped wood flooring, and a wood burner at one end. The 15'11" kitchen is fitted with a range of contemporary-style units, offering plenty of storage and workspace. The first-floor benefits from two generously sized bedrooms - one of which enjoys a dressing area and a window seat. There is also an attractive family bathroom with a freestanding roll top bath. The loft has been converted into an impressive principal bedroom with a spacious en-suite shower room, as well as ample eaves storage. Outside, the property enjoys a delightful south-facing rear garden extending just over 50' in length, along with a paved front garden.