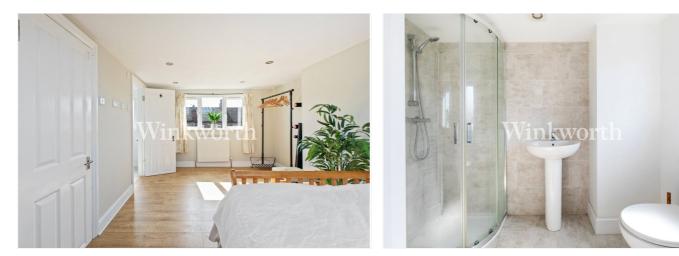

The property offers just over 1160 sq. ft. of accommodation arranged on three floors. The ground floor boasts an impressive 25'2" living room, providing ample space to relax and dine. The room features a high ceiling, stripped wood flooring, and a wood burner at one end. The 15'11" kitchen is fitted with a range of contemporary-style units, offering plenty of storage and workspace. The first-floor benefits from two generously sized bedrooms - one of which enjoys a dressing area and a window seat. There is also an attractive family bathroom with a freestanding roll top bath. The loft has been converted into an impressive principal bedroom with a spacious en-suite shower room, as well as ample eaves storage. Outside, the property enjoys a delightful south-facing rear garden extending just over 50' in length, along with a paved front garden.