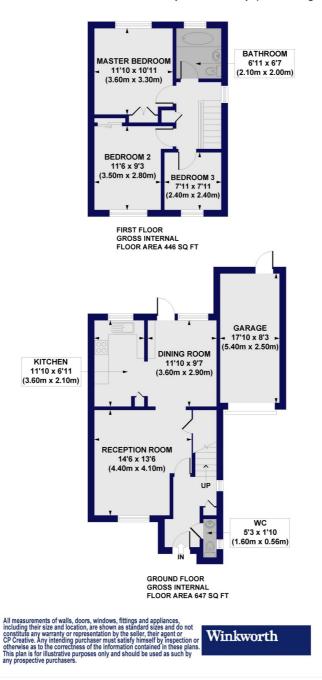

## Talman Grove, HA7

Approx. Gross Internal Floor Area 1093 sq. ft / 101.5 sq. m (Including Garage)
Approx. Gross Internal Floor Area 942 sq. ft / 87.48 sq. (Excluding Garage)

This floorplan is for illustration purposes only and is not to scale. The position and size of doors, windows, appliances and other features are approximate.