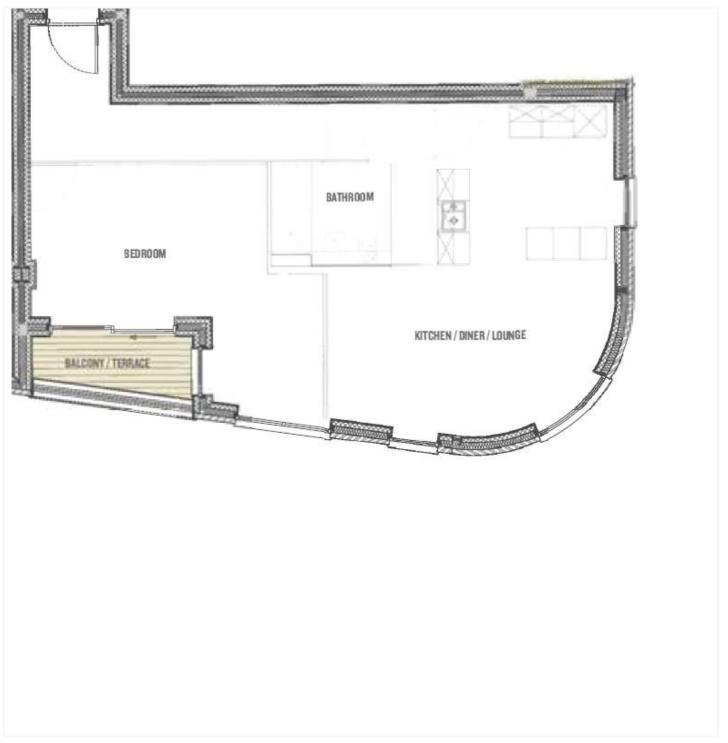

Approx. room sizes:

20 ft

BEDROOM 18 ft X 4.5 ft

BATHROOM 7.2 ft X 6.5 ft

BALCONY 7 ft X 7 ft

This floorplan is for illustration purposes only and is not to scale. The position and size of doors, windows, appliances and other features are approximate.