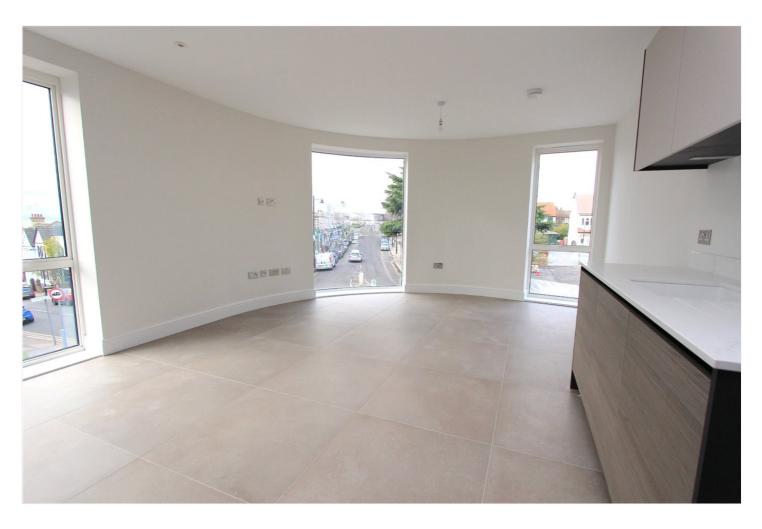

Step inside and be greeted by a spacious, open-plan living area bathed in natural light. The sleek, contemporary design is complemented by large windows that frame picturesque views. The adjacent bespoke Moylan's kitchen is equipped with modern appliances, offering a stylish and functional space.