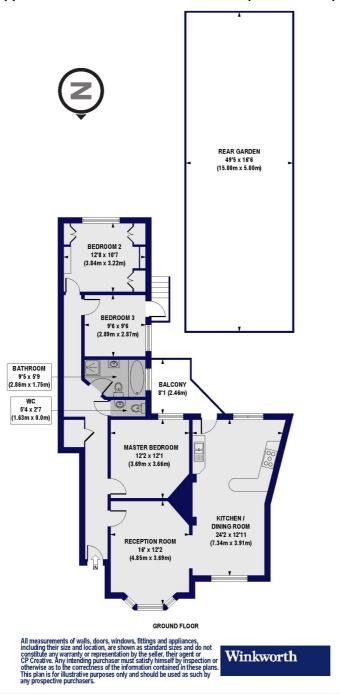

## Stanhope Court, East End Road, N3 Approx. Gross Internal Floor Area 1117 sq. ft / 103.75 sq. m

This floorplan is for illustration purposes only and is not to scale. The position and size of doors, windows, appliances and other features are approximate.