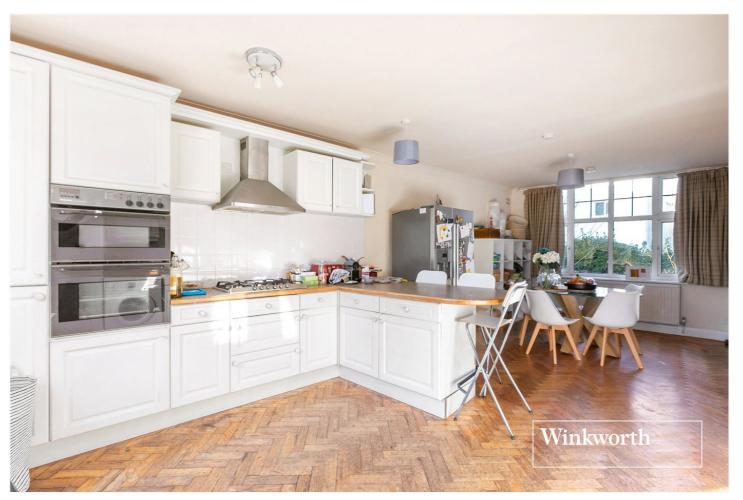

## **DESCRIPTION:**

We are delighted to offer to the market, this well-presented three bedroom ground floor maisonette, ideally located for Regents Park Road, Ballards Lane and Temple Fortune amenities, transport links and recreational parkland, such as Stephens House & Gardens. The property has lovely features throughout including parquet flooring and comprises of spacious front reception, kitchen/dining room, three double bedrooms, family bathroom and separate wc. Further benefits include a private terraced area, own section of garden and a share of the freehold. Offered on a chain free basis, an internal viewing is highly recommended!

## AT A GLANCE

- Set in a private development
- Ground floor maisonette
- Excellent condition
- In excess of 1100 sq.ft
- Large reception room
- Spacious kitchen/diner
- three bedrooms
- Private section of garden
- Share of freehold