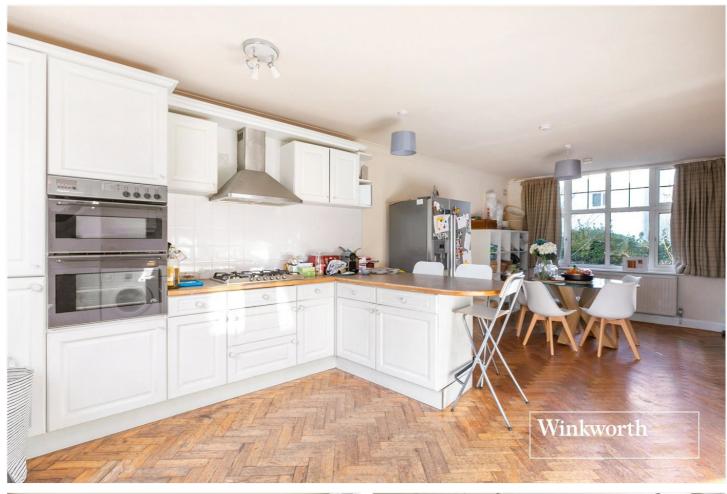

#### **DESCRIPTION:**

We are delighted to offer to the market, this well-presented three bedroom ground floor maisonette, ideally located for Regents Park Road, Ballards Lane and Temple Fortune amenities, transport links and recreational parkland, such as Stephens House & Gardens. The property has lovely features throughout, including parquet flooring, and comprises of spacious front reception, kitchen/dining room, three double bedrooms, family bathroom and separate wc. Further benefits include a private terraced area, own section of garden and a share of the freehold.

#### AT A GLANCE

- Set in a private development
- Ground floor maisonette
- Excellent condition
- In excess of 1100 sq.ft
- Large reception room
- Spacious kitchen/diner
- three bedrooms
- Private section of garden
- Share of freehold