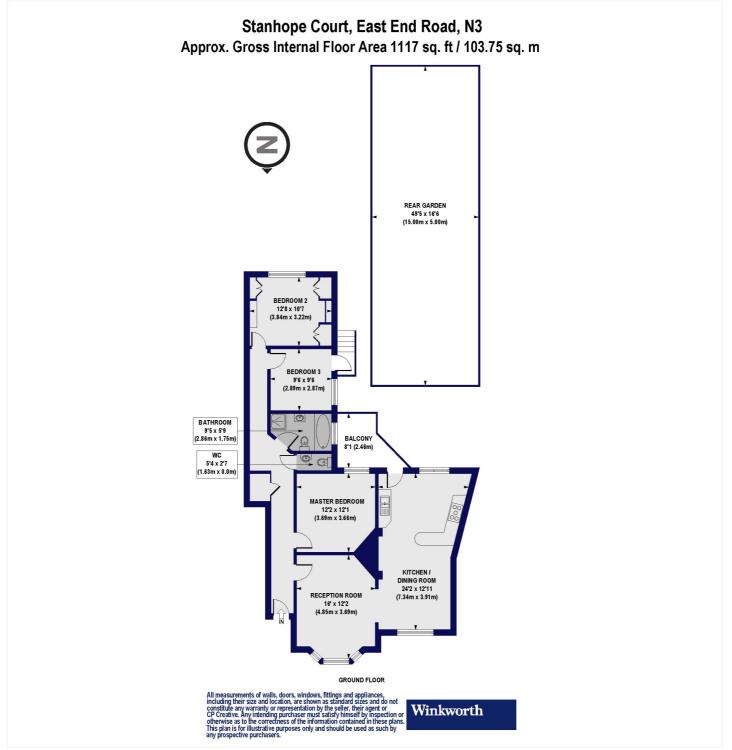

#### AT A GLANCE

- Set in a private development
- Ground floor maisonette
- Excellent condition
- In excess of 1100 sq.ft
- Large reception room
- Spacious kitchen/diner
- three bedrooms
- Private section of garden
- Share of freehold

This floorplan is for illustration purposes only and is not to scale. The position and size of doors, windows, appliances and other features are approximate.

Tenure: Share of Freehold

Council Tax Band: D