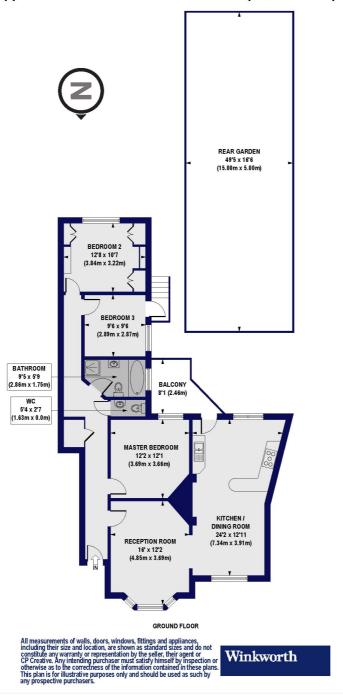

## Stanhope Court, East End Road, N3 Approx. Gross Internal Floor Area 1117 sq. ft / 103.75 sq. m

This floorplan is for illustration purposes only and is not to scale. The position and size of doors, windows, appliances and other features are approximate.