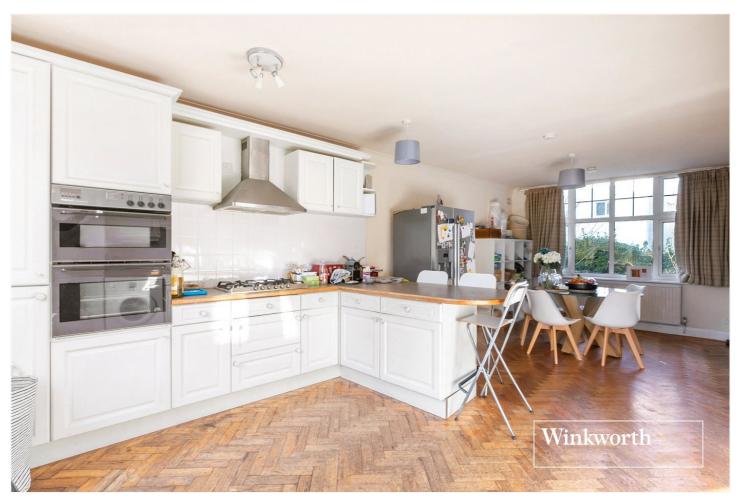

## **DESCRIPTION:**

We are delighted to offer to the market, this well-presented three bedroom ground floor maisonette, ideally located for Regents Park Road, Ballards Lane and Temple Fortune amenities, transport links and recreational parkland, such as Stephens House & Gardens. The property has lovely features throughout including parquet flooring and comprises of spacious front reception, kitchen/dining room, three double bedrooms, family bathroom and separate wc. Further benefits include a private terraced area, own section of garden and a share of the freehold. Offered on a chain free basis, an internal viewing is highly recommended!

## **AT A GLANCE**

- Set in a private development
- Ground floor maisonette
- Excellent condition
- In excess of 1100 sq.ft
- Large reception room
- Spacious kitchen/diner
- three bedrooms
- Private section of garden
- Share of freehold