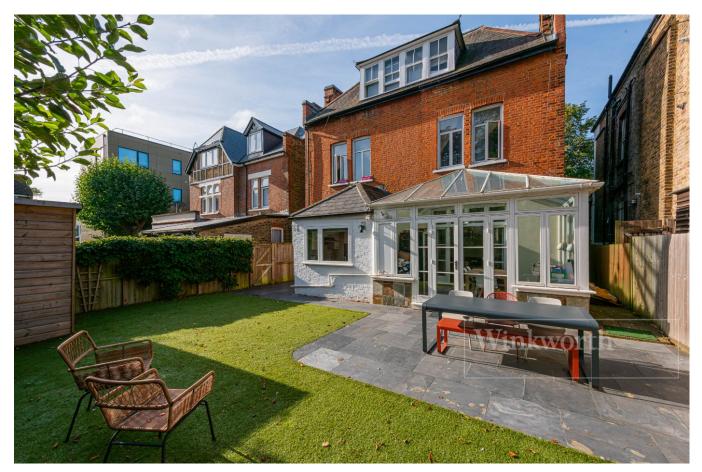

## **DESCRIPTION:**

Having being tastefully decorated to the highest of standards with bespoke fitted joinery, this property retains its period charm with classic Victorian features and imposing high ceilings that gives the property an abundance of natural light and space. The property comprises of three spacious double bedrooms, with principle room benefitting from an en-suite, large reception which opens up to a separate conservatory and modern kitchen. In addition to the main family bathroom, there are two further WC's. This property also has a generous private garden with side access and sizeable driveway.

This truly spectacular property has to be viewed to be appreciated.

See things differently

Winkworth

Total Area: 123.9 m<sup>2</sup> ... 1334 ft<sup>2</sup> (excluding garden) All measurements are approximate and for display purposes only