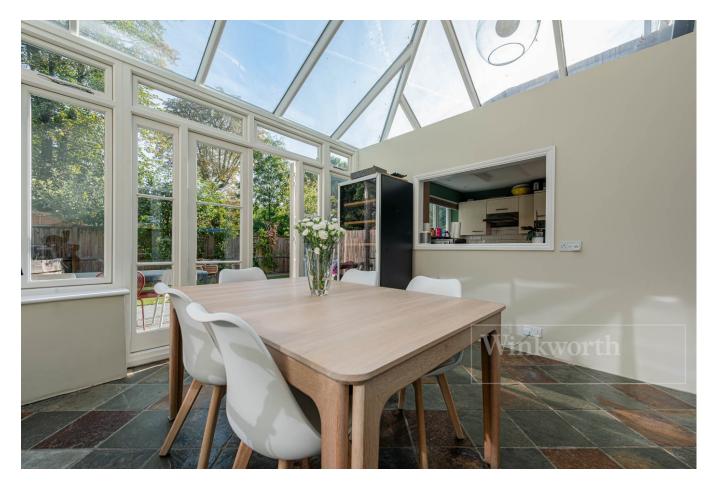

## **DESCRIPTION:**

Having being tastefully decorated to the highest of standards with bespoke fitted joinery, this property retains its period charm with classic Victorian features and imposing high ceilings that gives the property an abundance of natural light and space. The property comprises of three spacious double bedrooms, with principle room benefitting from an en-suite, large reception which opens up to a separate conservatory and modern kitchen. In addition to the main family bathroom, there are two further WC's. This property also has a generous private garden with side access and sizeable driveway.