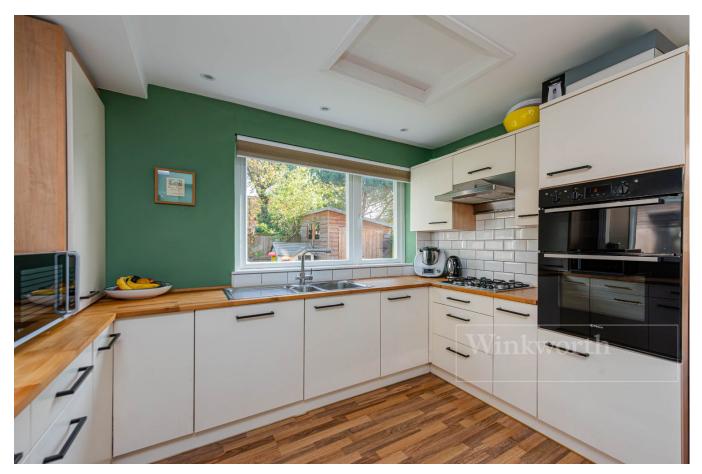

## **DESCRIPTION:**

Having being tastefully decorated to the highest of standards with bespoke fitted joinery, this property retains its period charm with classic Victorian features and imposing high ceilings that gives the property an abundance of natural light and space. The property comprises of three spacious double bedrooms, with principle room benefitting from an en-suite, large reception which opens up to a separate conservatory and modern kitchen. In addition to the main family bathroom, there are two further WC's. This property also has a generous private garden with side access and sizeable driveway.