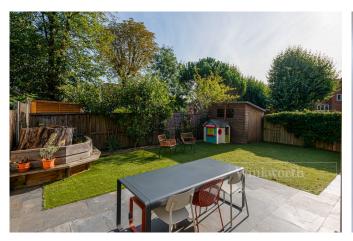

## **DESCRIPTION:**

Having being tastefully decorated to the highest of standards with bespoke fitted joinery, this property retains its period charm with classic Victorian features and imposing high ceilings that gives the property an abundance of natural light and space. The property comprises of three spacious double bedrooms, with principle room benefitting from an en-suite, large reception which opens up to a separate conservatory and modern kitchen. In addition to the main family bathroom, there are two further WC's. This property also has a generous private garden with side access and sizeable driveway.

This truly spectacular property has to be viewed to be appreciated.

See things differently

Winkworth

Total Area: 123.9 m<sup>2</sup> ... 1334 ft<sup>2</sup> (excluding garden) All measurements are approximate and for display purposes only