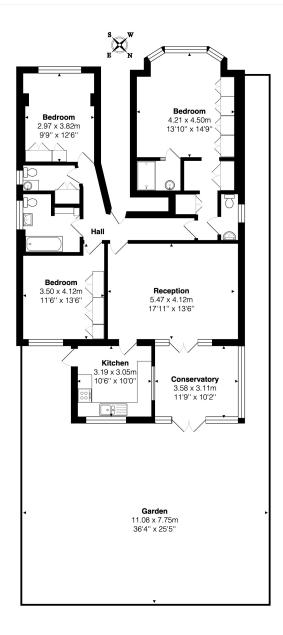

This truly spectacular property has to be viewed to be appreciated.

See things differently

Winkworth

Total Area: 123.9 m<sup>2</sup> ... 1334 ft<sup>2</sup> (excluding garden) All measurements are approximate and for display purposes only

This floorplan is for illustration purposes only and is not to scale. The position and size of doors, windows, appliances and other features are approximate.

Kensal Rise & Queens Park | 0208 960 4947 | kensalrise@winkworth.co.uk