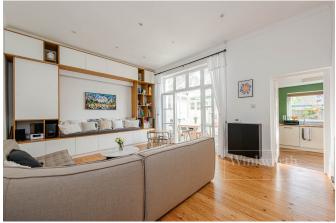

## **DESCRIPTION:**

Having being tastefully decorated to the highest of standards with bespoke fitted joinery, this property retains its period charm with classic Victorian features and imposing high ceilings that gives the property an abundance of natural light and space. The property comprises of three spacious double bedrooms, with principle room benefitting from an en-suite, large reception which opens up to a separate conservatory and modern kitchen. In addition to the main family bathroom, there are two further WC's. This property also has a generous private garden with side access and sizeable driveway.