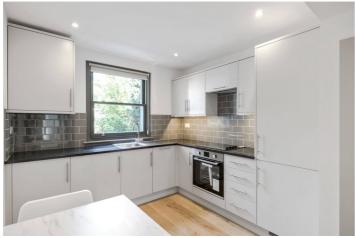

## **DESCRIPTION:**

This beautifully presented flat comprises a light and spacious reception room which leads through to the kitchen with fully integrated appliances, one double bedroom and well sized bathroom.