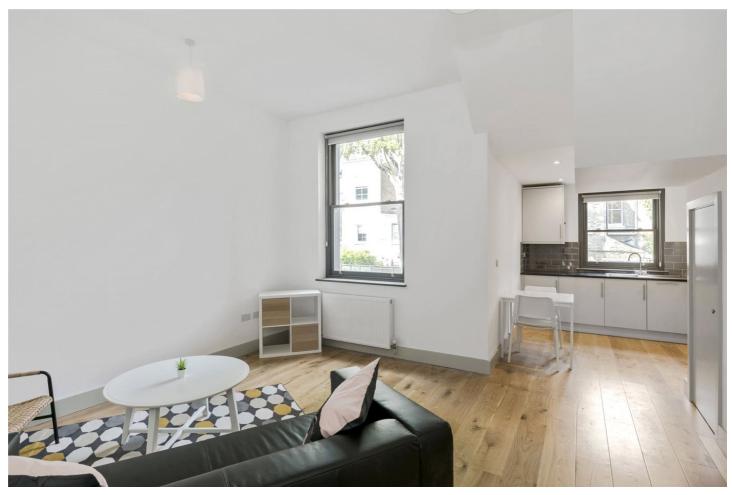

## **DESCRIPTION:**

This beautifully presented flat comprises a light and spacious reception room which leads through to the kitchen with fully integrated appliances, one double bedroom and well sized bathroom.