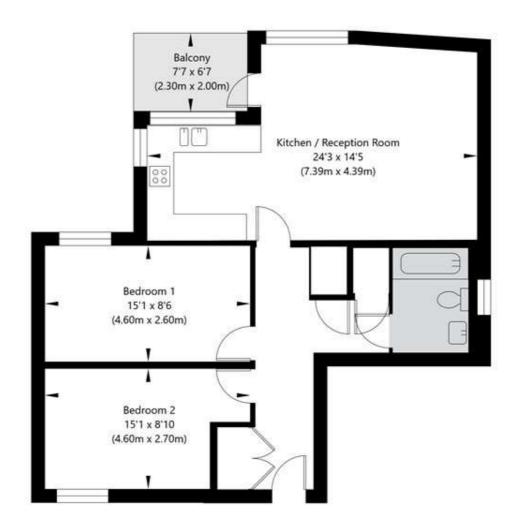

## Lithos Road, London, NW3 6BF

Second Floor GROSS INTERNAL FLOOR AREA APPROX. 70.1 SQ M / 755 SQ FT

APPROXIMATE GROSS INTERNAL FLOOR AREA 70.1 SQ M / 755 SQ FT
THIS FLOOR PLAN IS FOR ILLUSTRATIVE PURPOSES ONLY AND
SHOULD BE USED FOR THIS PURPOSE BY PROSPECTIVE APPLICANTS AS ITS NOT TO SCALE.