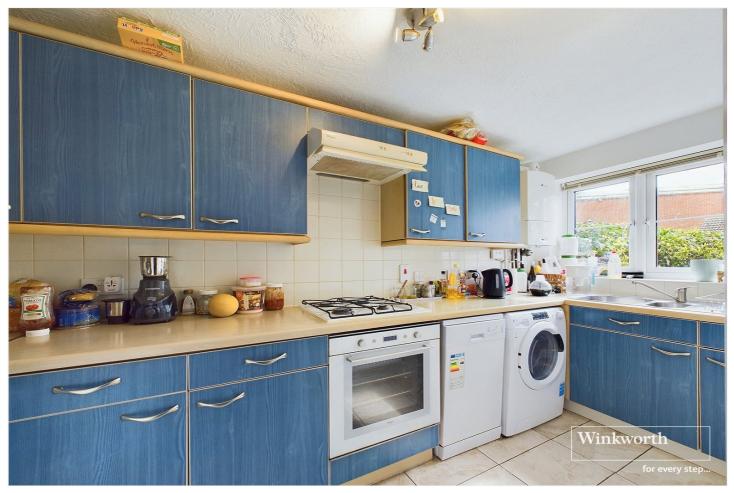

## **DESCRIPTION:**

A three bedroom semi detached house a short walk from Reading Train Station, the River Thames and the centre of Caversham. The property is ideally located in a quiet cul de sac yet offering excellent access to local amenities and transport links. Accommodation comprises; a spacious living/dining room which accesses the private rear garden, a fitted kitchen and cloakroom on the ground floor. The first floor has three double bedrooms, the master with an en suite shower room and a family bathroom. The property further benefits from driveway parking and a garage and is being sold with no chain complications.

## **AT A GLANCE**

- Three Bedroom Semi-Detached House
- Excellent Location Close to River Thames and Reading Station
- Lounge/Diner
- Fitted Kitchen
- Two Bathrooms and Ground Floor WC
- Private Rear Garden
- Garage and Off Road Parking