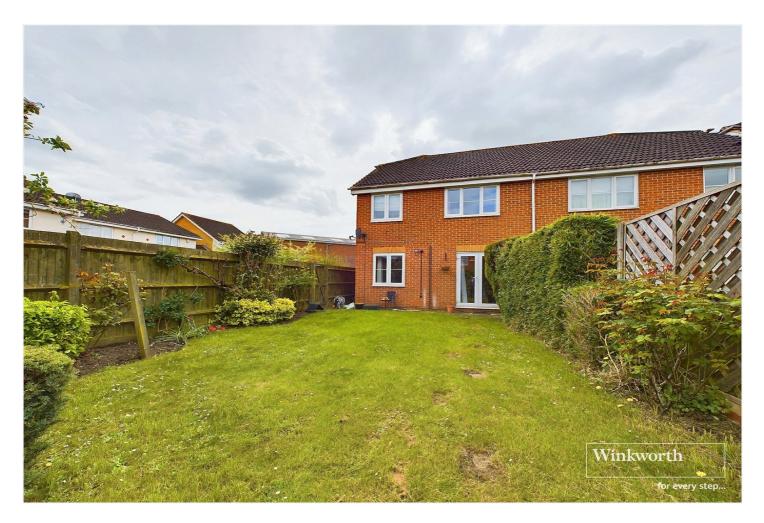

## **DESCRIPTION:**

A three bedroom semi detached house a short walk from Reading Train Station, the River Thames and the centre of Caversham. The property is ideally located in a quiet cul de sac yet offering excellent access to local amenities and transport links. Accommodation comprises; a spacious living/dining room which accesses the private rear garden, a fitted kitchen and cloakroom on the ground floor. The first floor has three double bedrooms, the master with an en suite shower room and a family bathroom. The property further benefits from driveway parking and a garage and is being sold with no chain complications.

## **AT A GLANCE**

- Three Bedroom Semi-Detached House
- Excellent Location Close to River Thames and Reading Station
- Lounge/Diner
- Fitted Kitchen
- Two Bathrooms and Ground Floor WC
- Private Rear Garden
- Garage and Off Road Parking