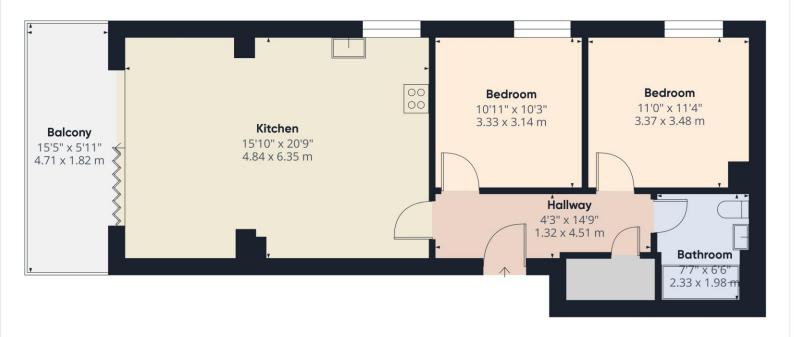

Flat 8, 4 The Orchard House, Churchill Drive, Crediton, EX17 2EF Guide Price £220,000

A stunning two-bedroom top floor apartment situated in a highly sought-after development finished to an extremely high standard with private balcony, views across the town and two allocated parking spaces.

This property also benefits from two designated parking spaces for added convenience and is being offered with no onward chain.

Immaculately finished throughout, this impressive apartment features a bright and airy open-plan living area, designed for sociable living. The space is enhanced by bifold doors that open onto a private balcony, offering stunning treetop views and

DIRECTIONS: Using the What3Words App, search save.pipes.tarnished

glimpses of the western side of the town.

TENURE: Leasehold. The property benefits from a long lease of 200 years from 1st January 2020.

The contemporary kitchen is fully equipped with integrated

SERVICE CHARGE: Remus Six Monthly Service Charge - £807.00

appliances, including an instant hot water tap, cooker, dishwasher, and washing machine, all seamlessly blending into the sleek and

Both bedrooms are spacious doubles, offering comfort and versatility, while the luxuriously appointed bathroom features high-quality fittings and a stylish finish.