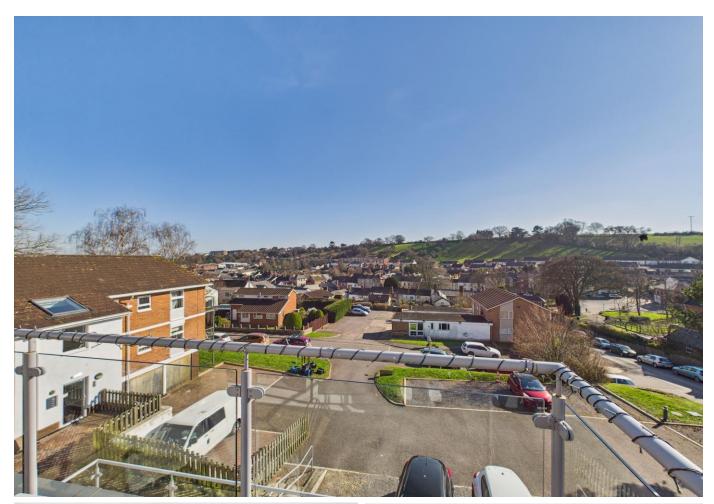

This property also benefits from two designated parking spaces for added convenience and is being offered with no onward chain.

Immaculately finished throughout, this impressive apartment features a bright and airy open-plan living area, designed for sociable living. The space is enhanced by bifold doors that open onto a private balcony, offering stunning treetop views and

DIRECTIONS: Using the What3Words App, search save.pipes.tarnished

glimpses of the western side of the town.

TENURE: Leasehold. The property benefits from a long lease of 200 years from 1st January 2020.